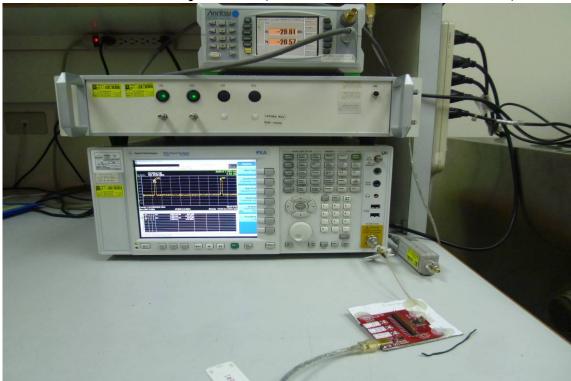

## Radiated Emission Set up Photos (Below 1GHz)

Unless otherwise stated the results shown in this test report refer only to the sample(s) tested and such sample(s) are retained for 90 days only.

Unless otherwise stated the results shown in this test report reter only to the sample(s) tested and such sample(s) are retained for 90 days only. 