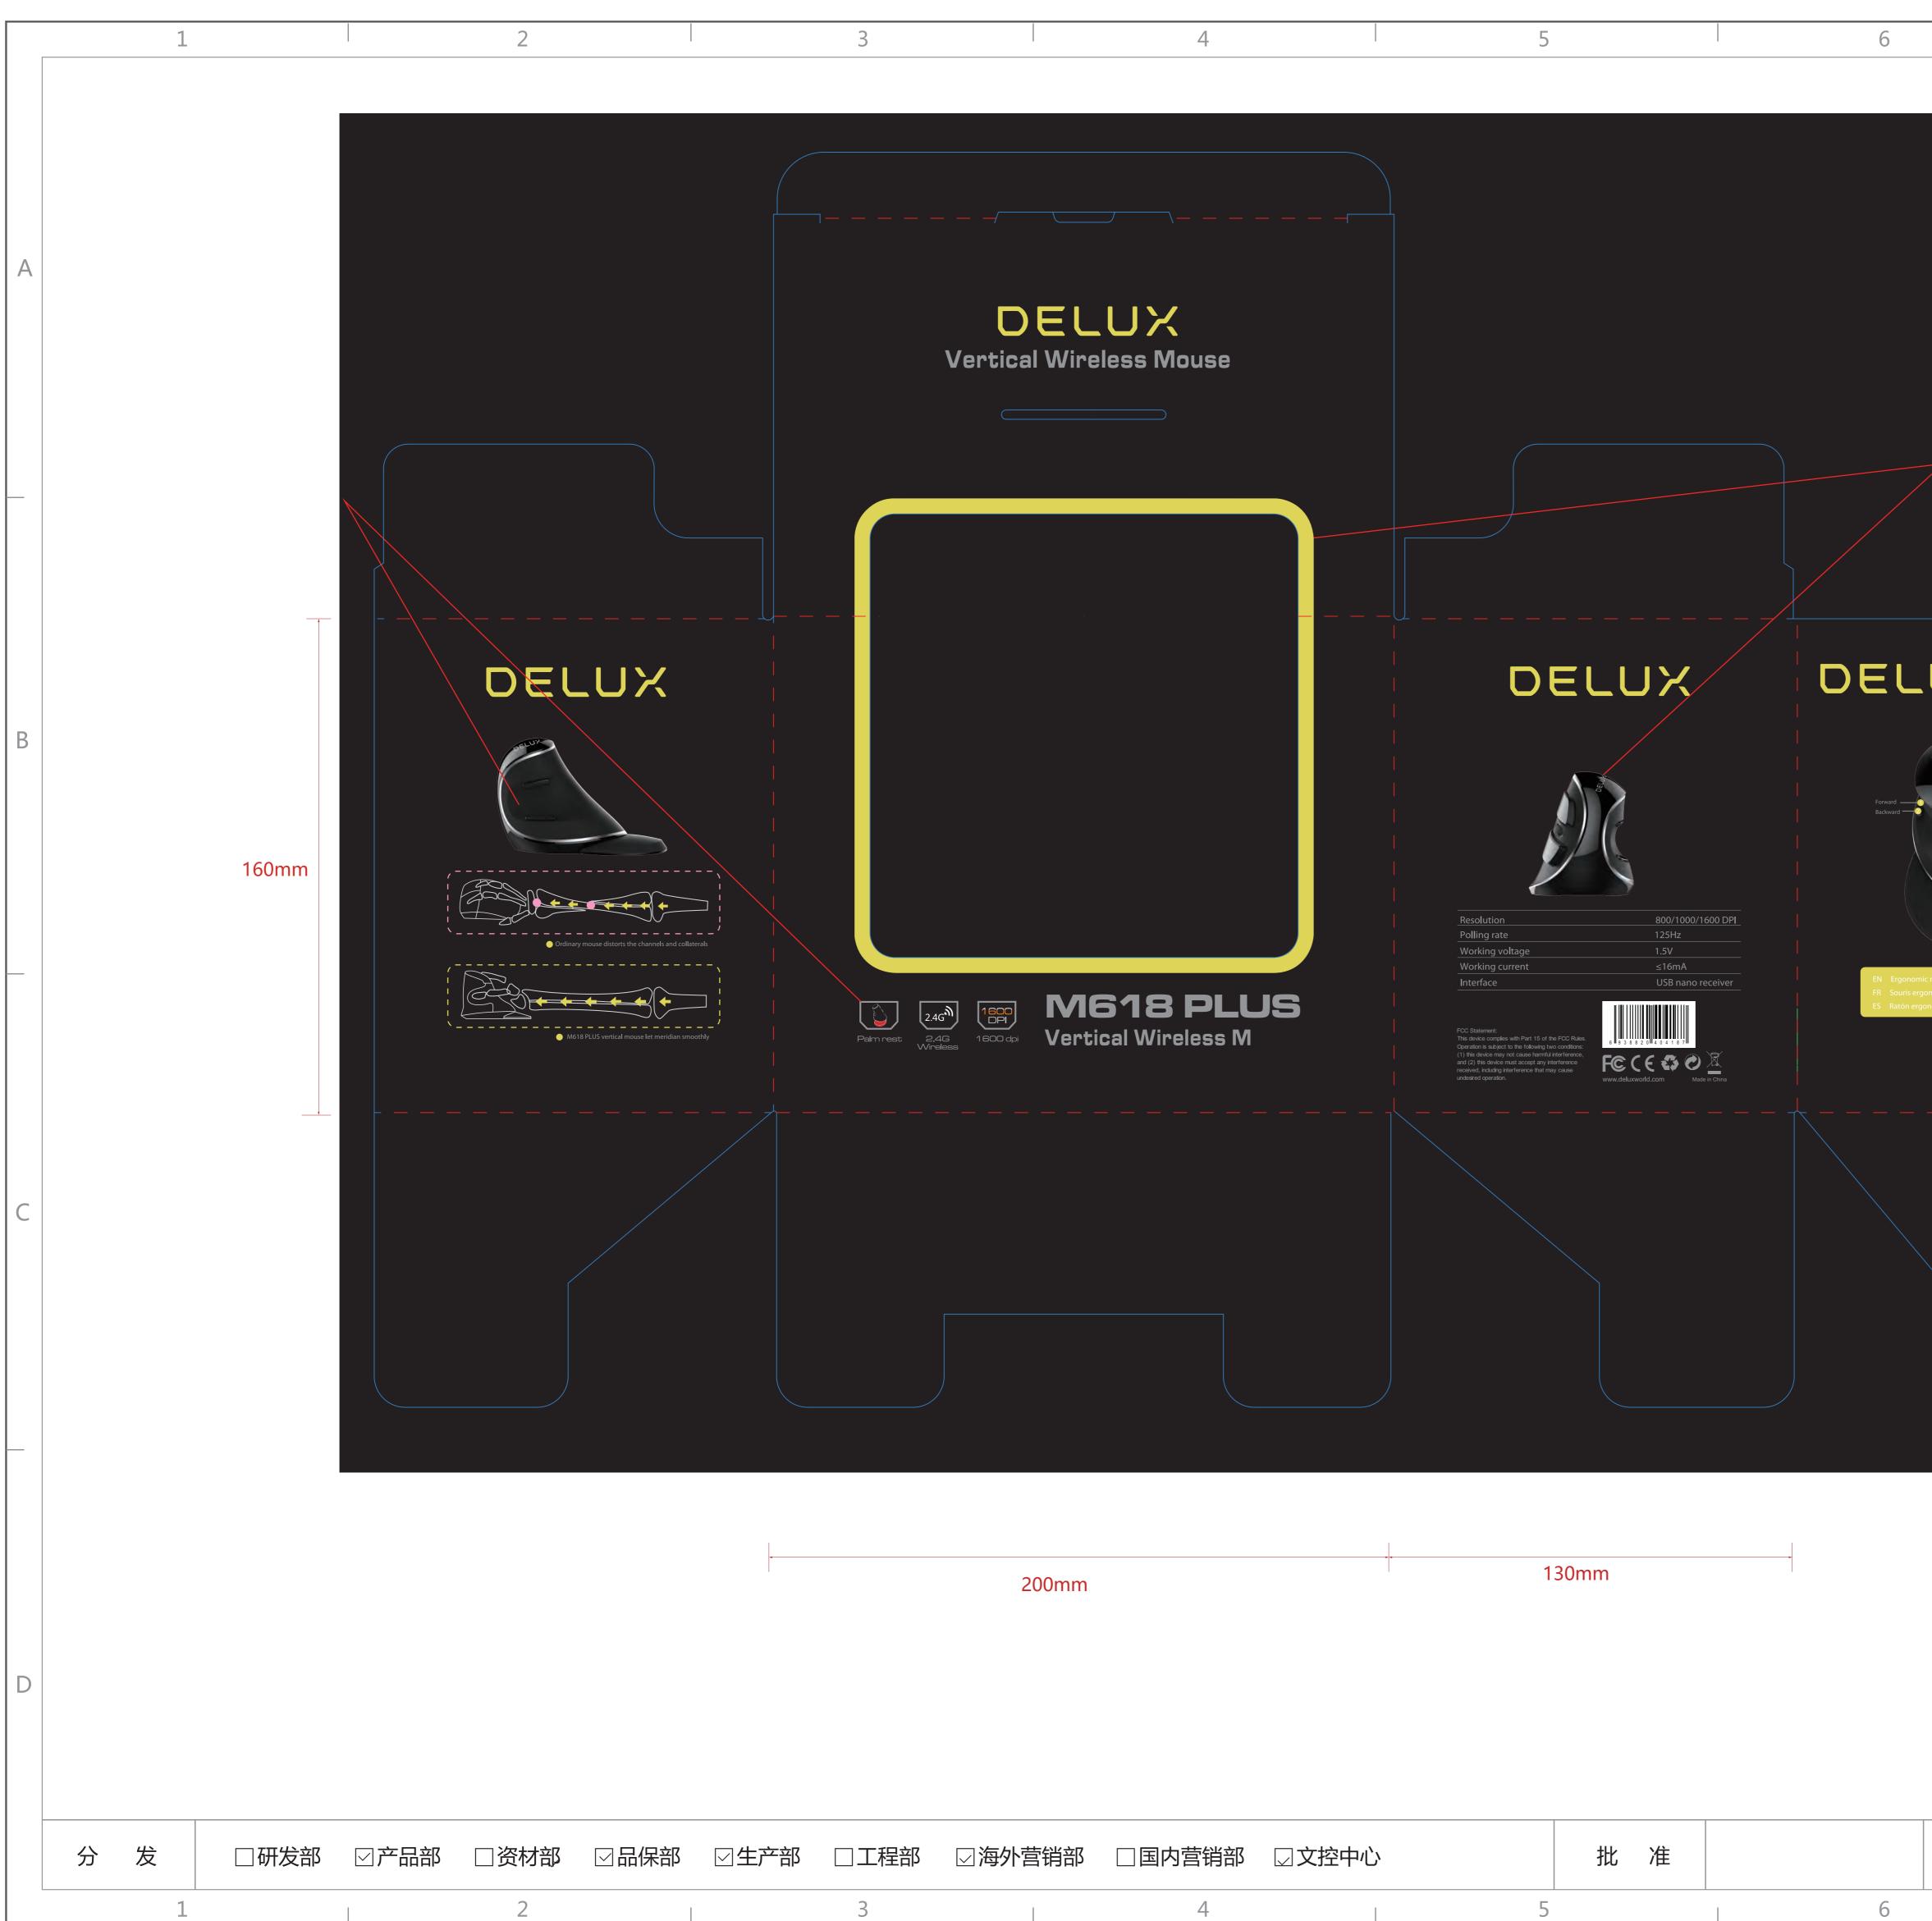

|       | <br>  |  |
|-------|-------|--|
| 200mm | 130mm |  |

|                                                                                                                 | 4 | 5                                                                                                                                                                                                                                                                         | 6                                           | 7                                                                                                                                                                                                                     | 8                                                                                  |
|-----------------------------------------------------------------------------------------------------------------|---|---------------------------------------------------------------------------------------------------------------------------------------------------------------------------------------------------------------------------------------------------------------------------|---------------------------------------------|-----------------------------------------------------------------------------------------------------------------------------------------------------------------------------------------------------------------------|------------------------------------------------------------------------------------|
|                                                                                                                 |   |                                                                                                                                                                                                                                                                           |                                             |                                                                                                                                                                                                                       | A                                                                                  |
| 200mm 130mm   200mm 130mm   上海外営销部 国内営街部 レノ文空中心   批准 車核   油油(20180517                                           |   | Resolution 800/1000/1600 DPI   Polling rate 125Hz   Working voltage 1.5V   Working current <16mA   Interface USB nano receiver                                                                                                                                            | FN Ergonomic mouse<br>FR Souris ergonomique | <section-header><image/><image/><image/><image/><image/><image/><section-header><section-header><section-header><section-header></section-header></section-header></section-header></section-header></section-header> |                                                                                    |
| DCLUX<br>多彩科技 深圳市多彩实业有限公司<br>SHENZHEN DELUX INDUSTRY CO., LTD.   分子常報部 国内营销部 ☑文控中心 批准 审核 「いかん」 役 计 毛武峰/20180517 |   | This device complex with Part 15 of the FCC Rules.<br>Operation is subject to the following two conditions:<br>(1) this device may not cause harmful interference,<br>and (2) this device must accept any interference<br>received, including interference that may cause |                                             |                                                                                                                                                                                                                       |                                                                                    |
|                                                                                                                 |   |                                                                                                                                                                                                                                                                           |                                             | 多彩科技 SHENZ                                                                                                                                                                                                            | HEN DELUX INDUSTRY CO., LTD. D   称 M618PLUS彩盒(无线)<br>(海外标准) D   号 R3.4.0M61801530C |
|                                                                                                                 |   | 批 准                                                                                                                                                                                                                                                                       |                                             | 「<br>たかうかん」<br>で<br>で<br>で<br>つ<br>つ<br>つ<br>つ<br>つ<br>つ<br>つ<br>つ<br>つ<br>つ<br>つ<br>つ<br>つ                                                                                                                           |                                                                                    |