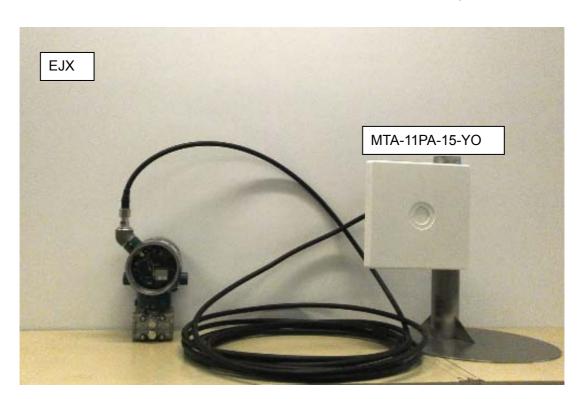

## Antenna type: MTA-11PA15-YO with I/F circuit

\*The following photos show the case that MTA-11PA15-YO with I/F circuit is installed to EJX and YTA510. This antenna with I/F circuit is installed to YTMX580, too.