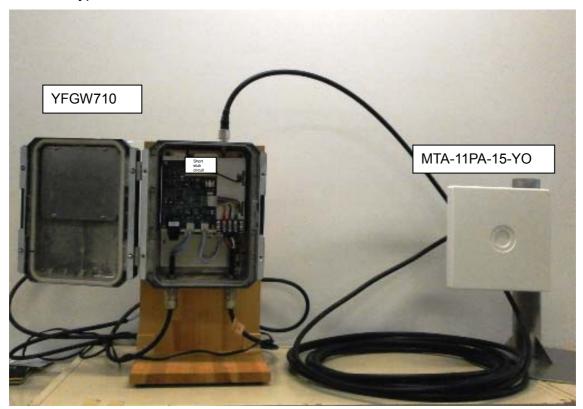

The antenna will be installed by professional only, so please refer to the Theory of Operation (Antenna Specification) for the detailed connection photos of antenna.

Doc. No.: WFC001-A07 Date: 16 June, 2010

Rev. 6: 8 April, 2013

## Antenna type: MTA-11PA15-YO with I/F circuit

\*The following photos show the case that MTA-11PA15-YO with I/F circuit is installed to EJX and YTA510. This antenna with I/F circuit is installed to YTMX580, too.



Doc. No.: WFC001-A07

Date: 16 June, 2010 Rev. 6: 8 April, 2013



Doc. No.: WFC001-A07

Date: 16 June, 2010 Rev. 6: 8 April, 2013

## Antenna type: MTA-11PA15-YO with short stub circuit