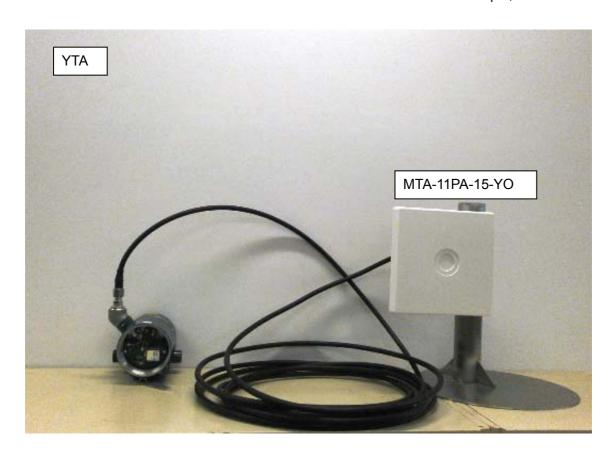

## Antenna type: MTA-11PA15-YO with I/F circuit

\*The following photos show the case that MTA-11PA15-YO with I/F circuit is installed to EJX and YTA510. This antenna with I/F circuit is installed to YTMX580, too.