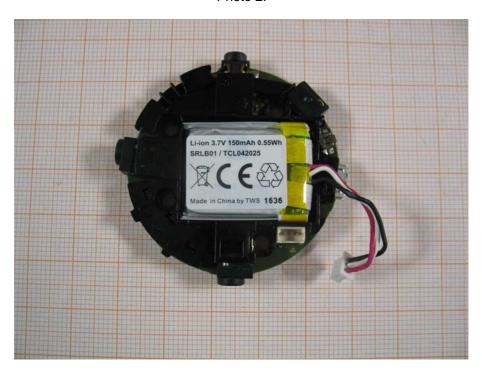

## Internal photos of the EUT

Photo 1:

Photo 2:

Photo 3:

Photo 4:

Test report no.: 1-1119\_16-01-01\_AnnexB