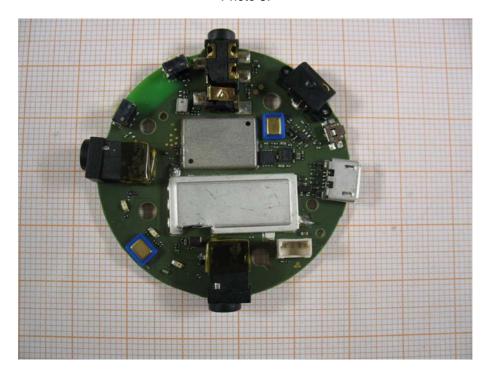

## Internal photos of the EUT

Photo 1:

Photo 2:

Photo 3:

Photo 4:

Test report no.: 1-1119\_16-01-01\_AnnexB