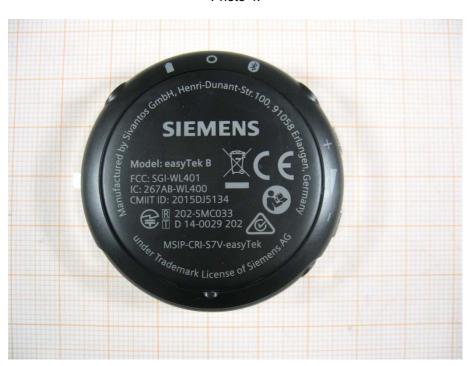

## **External photos of the EUT**

Photo 1:

Photo 2:

Photo 3:

Photo 4:

Photo 5:

Photo 6:

Test report no.: 1-1119\_16-01-01\_AnnexA