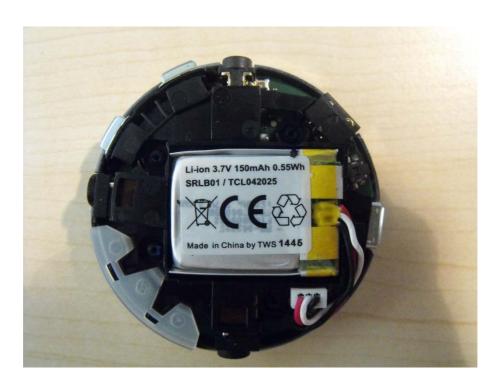

# **Annex B**



This test report annex is electronically signed and valid without handwriting signature. For verification of the electronic signatures, the public keys can be requested at the testing laboratory.

| Test report annex authorised: |  |  |  |
|-------------------------------|--|--|--|
|                               |  |  |  |
|                               |  |  |  |
|                               |  |  |  |
| Tobias Wittenmeier            |  |  |  |



## Internal photos of the EUT

Photo 1:



Photo 2:





Photo 3:



Photo 4:



#### Test report no.: 1-9111\_14-01-01\_AnnexB



Photo 5:



### Test report no.: 1-9111\_14-01-01\_AnnexB



## **Document history**

| Version | Applied changes | Date of release |
|---------|-----------------|-----------------|
|         | Initial release | 2015-03-18      |