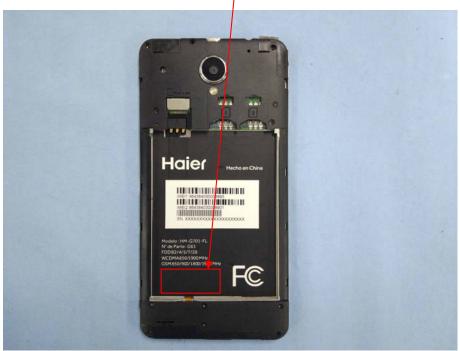

## **EXHIBIT 1 - PRODUCT LABELING**

## **Proposed FCC ID Label Format**

| FCC ID: SG7201707G701                                      |
|------------------------------------------------------------|
| This device complies with Part 15 of the FCC Rules.        |
| Operation is subject to the following two conditions:      |
| (1) This device may not cause harmful interference, and    |
| (2) this device must accept any interference received,     |
| including interference that may cause undesired operation. |

<u>Specifications</u>: Text is Black in color and justified. Labels are printed in indelible ink on permanent adhesive silk-screened onto the EUT or shall be affixed at a conspicuous location on the EUT.

## **Proposed Label Location on EUT**



FCC ID Label Location