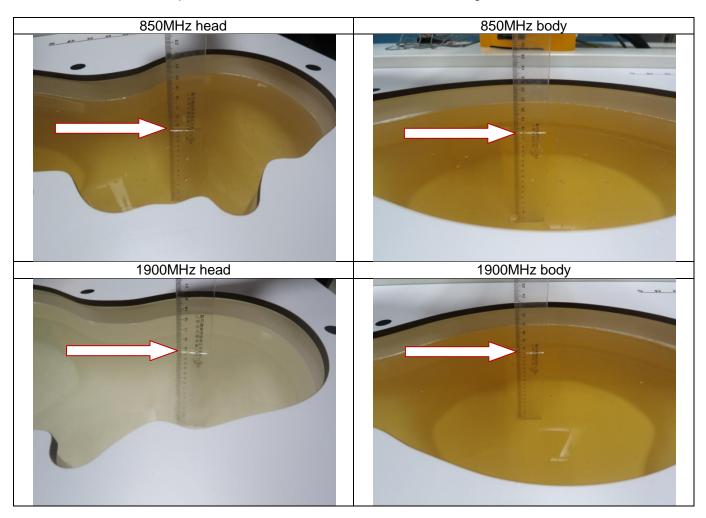

## DEPTH OF THE LIQUID IN THE PHANTOM—ZOOM IN

Note: The position used in the measurement were according to IEEE1528-2013

Report No.: AGC02219151004FH01

Page 7 of 13

**EUT Photographs** TOTAL VIEW OF EUT

Report No.: AGC02219151004FH01 Page 8 of 13