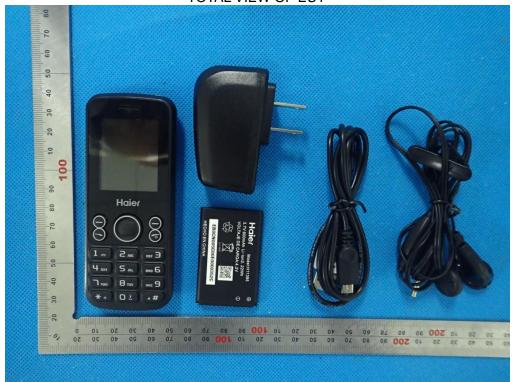

## DEPTH OF THE LIQUID IN THE PHANTOM—ZOOM IN

Note: The position used in the measurement were according to IEEE1528-2013

Report No.: AGC02219151004FH01

Page 7 of 13

**EUT Photographs** TOTAL VIEW OF EUT

Report No.: AGC02219151004FH01 Page 8 of 13