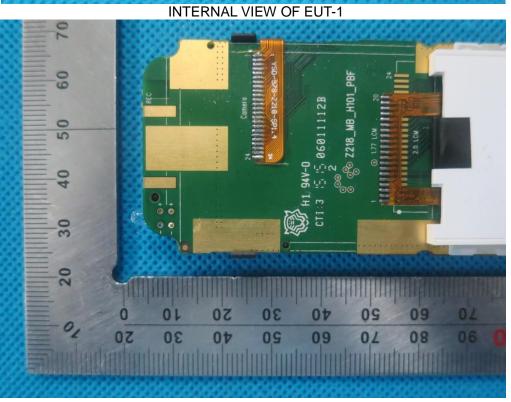

## DEPTH OF THE LIQUID IN THE PHANTOM—ZOOM IN

Note: The position used in the measurement were according to IEEE1528-2013

Report No.: AGC02219151004FH01

Page 7 of 13

**EUT Photographs** TOTAL VIEW OF EUT

Report No.: AGC02219151004FH01 Page 8 of 13