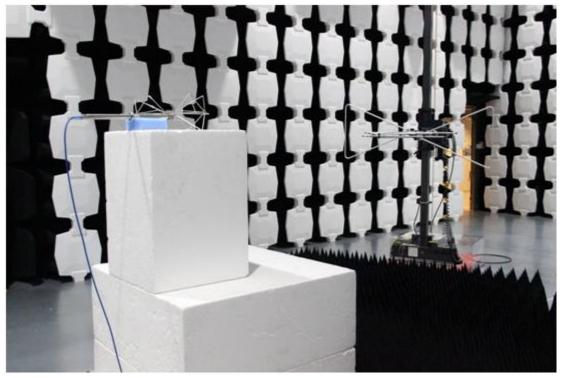

## FCC Part 22H-Test Photograph Description: ERP Test Setup



Description: Substitution Antenna for ERP Test



# Description: EIRP Test Setup



Description: Substitution Antenna for EIRP Test



## Test Photograph

Test Mode: Mode 2 Description: Conducted Emission Test Setup



Test Mode: Mode 1 Description: Front View of Conducted Emission Test Setup



### Test Mode: Mode 1 Description: Side View of Conducted Emission Test Setup



Test Mode: Mode 2 Description: Frontview of Radiated Emission Test Setup



#### Test Mode: Mode 1 Description: Frontview of Radiated Emission Test Setup



Test Mode: Mode 1 Description: Backview of Radiated Emission Test Setup