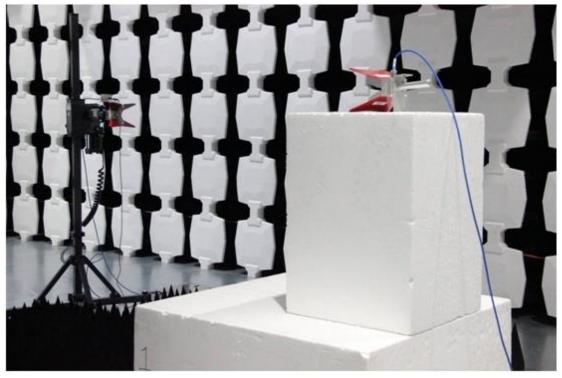

#### Test Mode: Mode 1 Description: Frontview of Radiated Emission Test Setup

Test Mode: Mode 1 Description: Backview of Radiated Emission Test Setup