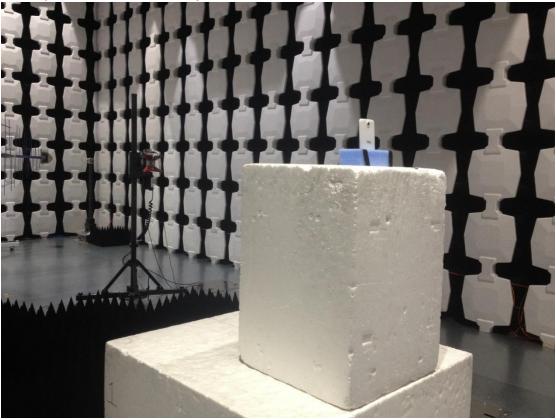

### Test Mode: Mode 1 Description: Side View of Conducted Emission Test Setup

Test Mode: Mode 2 Description: Frontview of Radiated Emission Test Setup