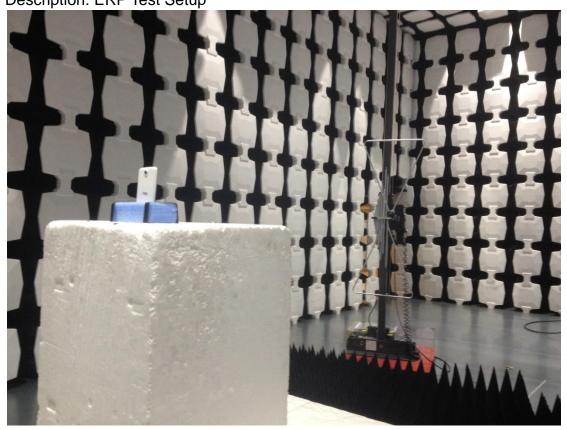

## FCC Part 22H-Test Photograph Description: ERP Test Setup

Description: Substitution Antenna for ERP Test