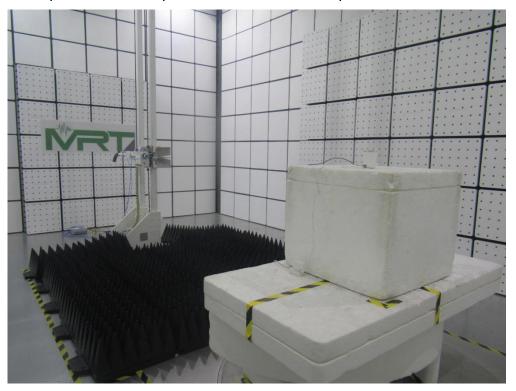

## **Test Setup Photo**

Description: Front View of Conducted Emission Test Setup for Power Port

Description: Back View of Conducted Emission Test Setup for Power Port

Test Mode: Mode 1

Description: Radiated Spurious Emission Test Setup for 9kHz ~ 30MHz

Test Mode: Mode 1

Description: Radiated Spurious Emission Test Setup for 30MHz ~ 1GHz

Test Mode: Mode 1

Description: Radiated Spurious Emission Test Setup for 1GHz ~ 18GHz

Test Mode: Mode 1

Description: Radiated Spurious Emission Test Setup for 18GHz ~ 40GHz