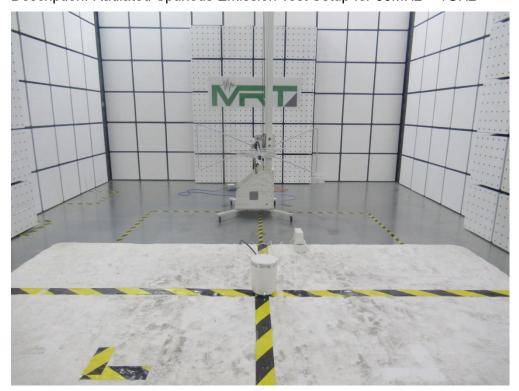

Test Mode: Mode 1

Description: Radiated Spurious Emission Test Setup for 30MHz ~ 1GHz

Test Mode: Mode 1

Description: Radiated Spurious Emission Test Setup for 1GHz ~ 18GHz

Test Mode: Mode 1

Description: Radiated Spurious Emission Test Setup for 18GHz ~ 40GHz