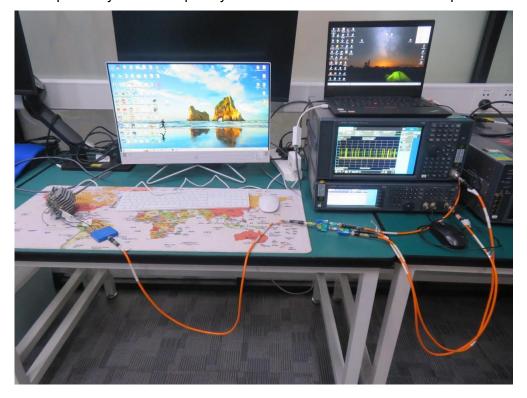

Description: Conducted Measurement Test Setup

Description: Dynamic Frequency Selection Measurement Test Setup

Description: Contention Based Protocol Measurement Test Setup