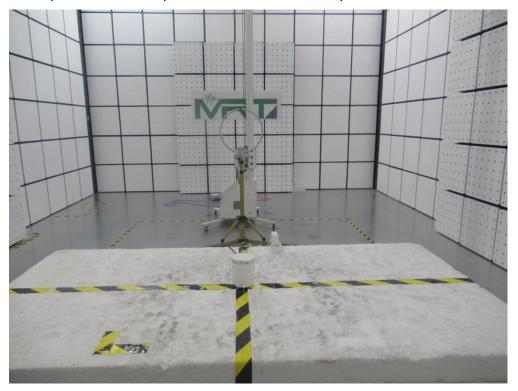

## **Test Setup Photo**

Description: Front View of Conducted Emission Test Setup for Power Port

Description: Back View of Conducted Emission Test Setup for Power Port

Test Mode: Mode 1

Description: Radiated Spurious Emission Test Setup for 9kHz ~ 30MHz

Test Mode: Mode 1

Description: Radiated Spurious Emission Test Setup for 30MHz ~ 1GHz

Test Mode: Mode 1

Description: Radiated Spurious Emission Test Setup for 1GHz ~ 18GHz

Test Mode: Mode 1

Description: Radiated Spurious Emission Test Setup for 18GHz ~ 40GHz