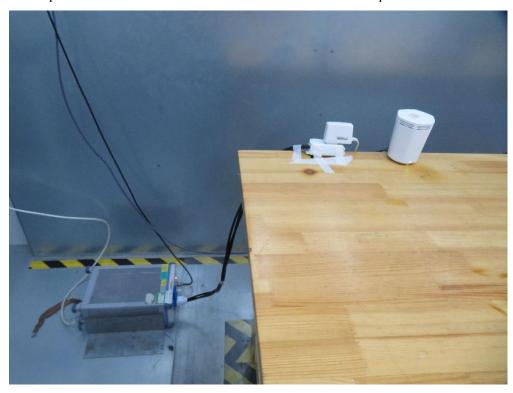

## **Test Setup Photo**

Description: Front View of Conducted Emission Test Setup for Power Port

Description: Back View of Conducted Emission Test Setup for Power Port

Test Mode: Mode 1

Description: Radiated Spurious Emission Test Setup for 9kHz ~ 30MHz