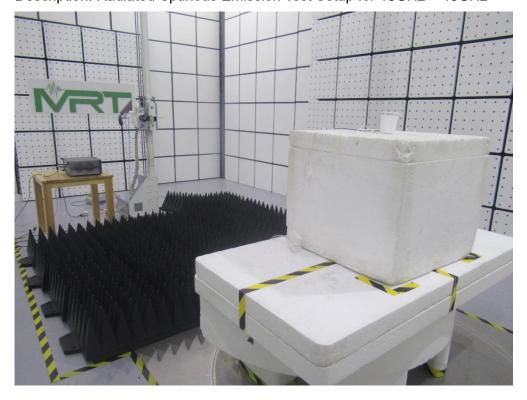

## **Test Setup Photo**

Description: Front View of Conducted Emission Test Setup for Power Port

Description: Back View of Conducted Emission Test Setup for Power Port

Test Mode: Mode 1

Description: Radiated Spurious Emission Test Setup for 9kHz ~ 30MHz

Test Mode: Mode 1

Description: Radiated Spurious Emission Test Setup for 30MHz ~ 1GHz

Test Mode: Mode 1

Description: Radiated Spurious Emission Test Setup for 1GHz ~ 18GHz

Test Mode: Mode 1

Description: Radiated Spurious Emission Test Setup for 18GHz ~ 40GHz