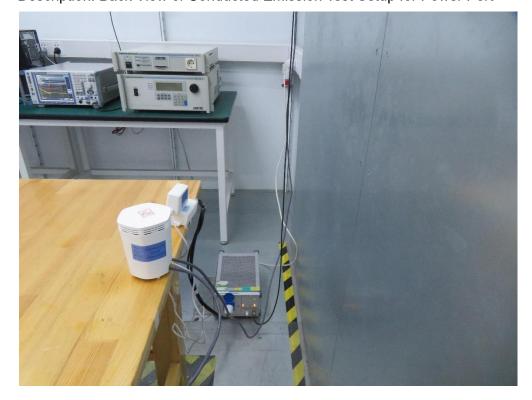

## **Test Setup Photo**

Description: Front View of Conducted Emission Test Setup for Power Port

Description: Back View of Conducted Emission Test Setup for Power Port

Test Mode: Mode 1

Description: Radiated Spurious Emission Test Setup for 9kHz ~ 30MHz