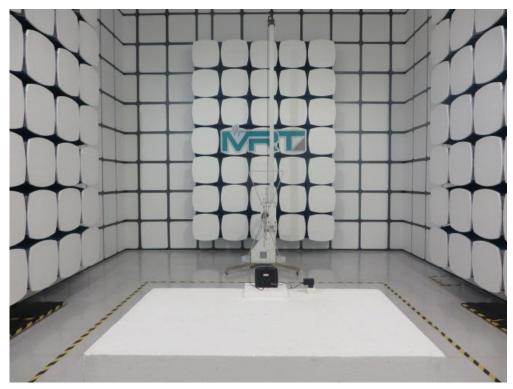

Test Mode: Mode 1

Description: Radiated disturbance Test Setup for 1GHz ~ 18GHz

Description: Radiated Emission Test Setup for 30MHz ~ 1GHz

Description: Radiated Emission Test Setup for 1GHz ~ 18GHz

Description: Radiated Emission Test Setup for 18GHz ~ 40GHz