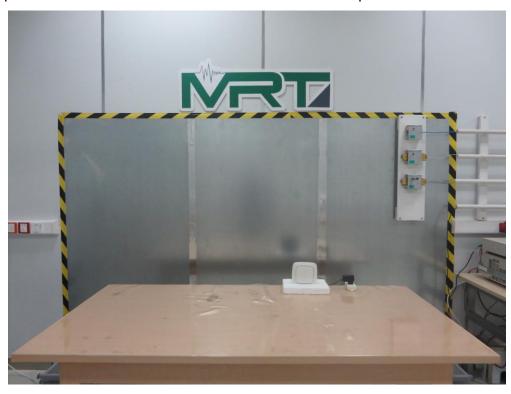

## **FCC 15B Test Setup Photo**

Test Mode: Mode 1

Description: Front View of Conducted Emission

Test Mode: Mode 1

Description: Front View of Conducted Emission

Test Mode: Mode 1

Description: Radiated disturbance Test Setup for 30MHz ~ 1GHz