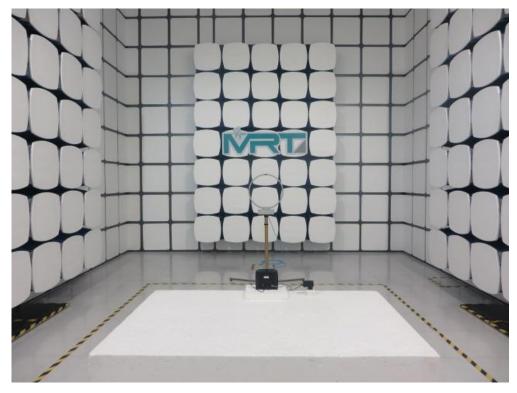

Test Mode: Mode 1

Description: Radiated disturbance Test Setup for 1GHz ~ 18GHz