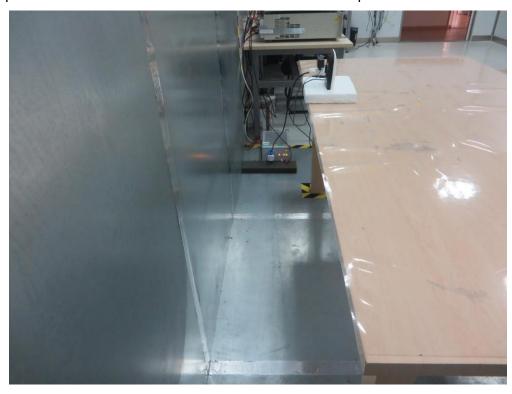

## **FCC 15B Test Setup Photo**

Test Mode: Mode 1

Description: Front View of Conducted Emission

Test Mode: Mode 1

Description: Front View of Conducted Emission

Test Mode: Mode 1

Description: Radiated disturbance Test Setup for 30MHz ~ 1GHz