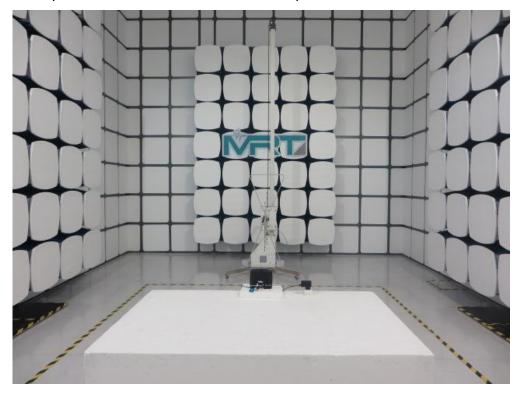

## **FCC 15B Test Setup Photo**

Test Mode: Mode 1

Description: Front View of Conducted Emission

Test Mode: Mode 1

Description: Front View of Conducted Emission

Test Mode: Mode 1

Description: Radiated disturbance Test Setup for 30MHz ~ 1GHz

Test Mode: Mode 1

Description: Radiated disturbance Test Setup for 1GHz ~ 18GHz