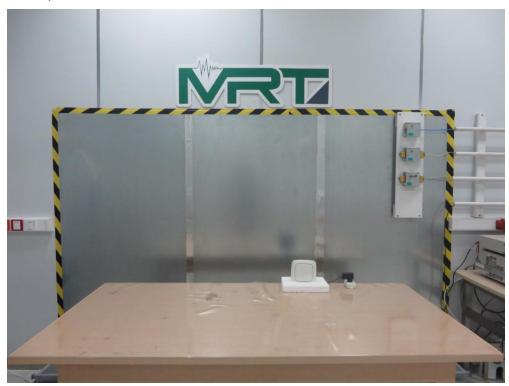

## **FCC 15B Test Setup Photo**

Test Mode: Mode 1

Description: Front View of Conducted Emission

Test Mode: Mode 1

Description: Front View of Conducted Emission

Test Mode: Mode 1

Description: Radiated disturbance Test Setup for 30MHz ~ 1GHz