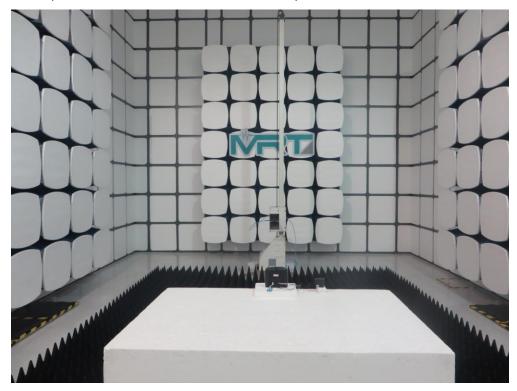

Test Mode: Mode 1

Description: Radiated disturbance Test Setup for 1GHz ~ 18GHz

Description: Radiated Emission Test Setup for 30MHz ~ 1GHz

Description: Radiated Emission Test Setup for 1GHz ~ 18GHz

Description: Radiated Emission Test Setup for 18GHz ~ 40GHz