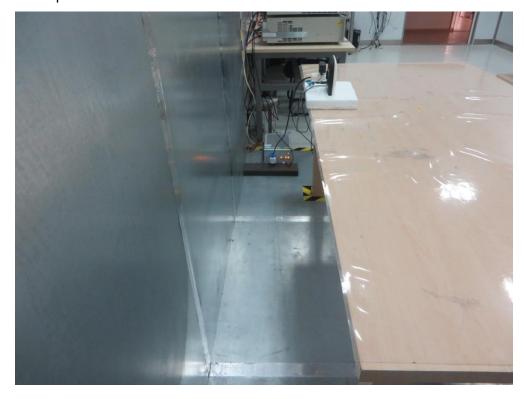

## FCC Part15C & 15E Test Setup Photo

Description: Front View of the Conducted Emission Test Setup for 0.15kHz ~ 30MHz

Description: Back View of the Conducted Emission Test Setup for 0.15kHz ~ 30MHz

Description: Radiated Emission Test Setup for 9kHz ~ 30MHz