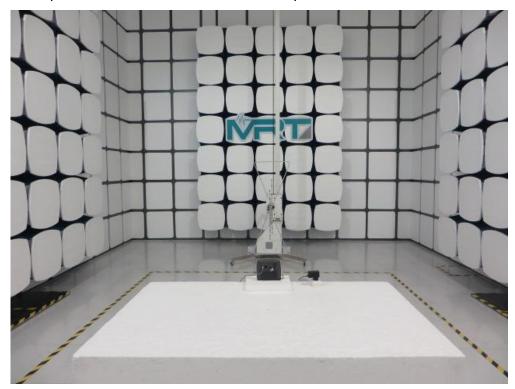

## **FCC 15B Test Setup Photo**

Test Mode: Mode 1

Description: Front View of Conducted Emission

Test Mode: Mode 1

Description: Front View of Conducted Emission

Test Mode: Mode 1

Description: Radiated disturbance Test Setup for 30MHz ~ 1GHz

Test Mode: Mode 1

Description: Radiated disturbance Test Setup for 1GHz ~ 18GHz