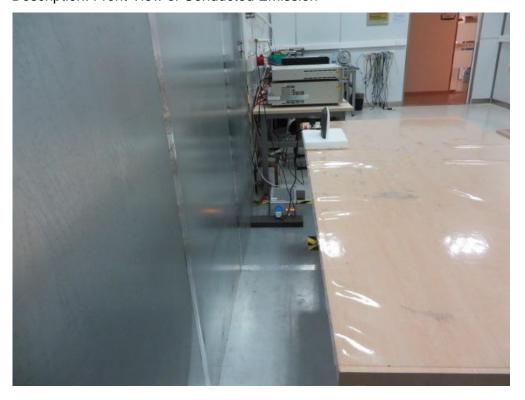

## **FCC 15B Test Setup Photo**

Test Mode: Mode 1

Description: Front View of Conducted Emission

Test Mode: Mode 1

Description: Front View of Conducted Emission

Test Mode: Mode 1

Description: Radiated disturbance Test Setup for 30MHz ~ 1GHz