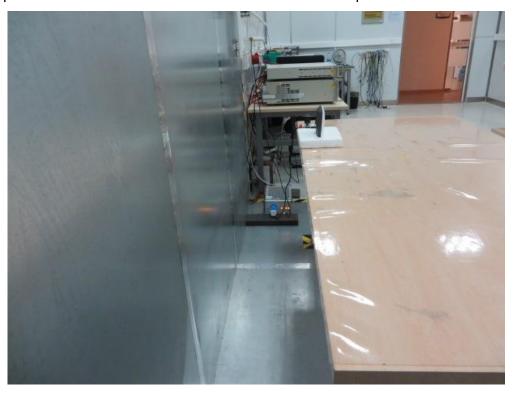

## **FCC 15B Test Setup Photo**

Test Mode: Mode 1

Description: Front View of Conducted Emission

Test Mode: Mode 1

Description: Front View of Conducted Emission

Test Mode: Mode 1

Description: Radiated disturbance Test Setup for 30MHz ~ 1GHz