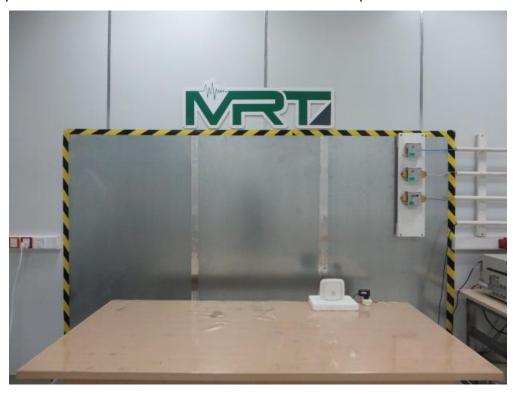

## **FCC 15B Test Setup Photo**

Test Mode: Mode 1

Description: Front View of Conducted Emission

Test Mode: Mode 1

Description: Front View of Conducted Emission

Test Mode: Mode 1

Description: Radiated disturbance Test Setup for 30MHz ~ 1GHz