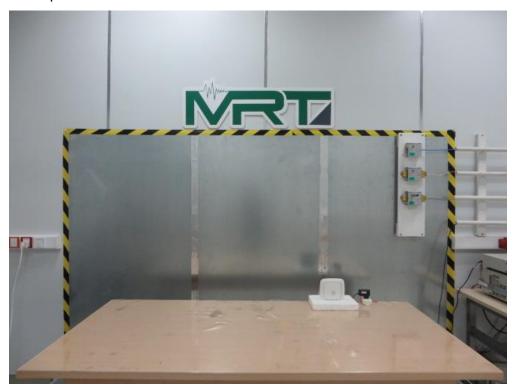

## **FCC 15B Test Setup Photo**

Test Mode: Mode 1

Description: Front View of Conducted Emission

Test Mode: Mode 1

Description: Front View of Conducted Emission

Test Mode: Mode 1

Description: Radiated disturbance Test Setup for 30MHz ~ 1GHz