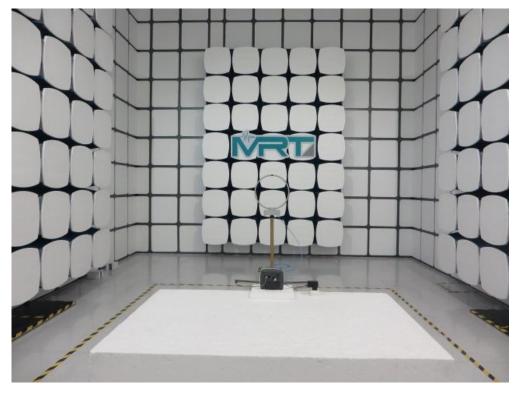

Test Mode: Mode 1

Description: Radiated disturbance Test Setup for 1GHz ~ 18GHz