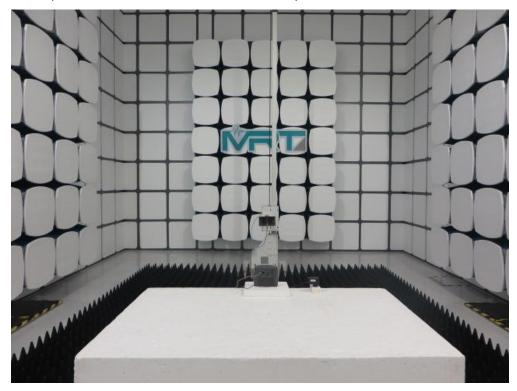

Test Mode: Mode 1

Description: Radiated disturbance Test Setup for 1GHz ~ 18GHz