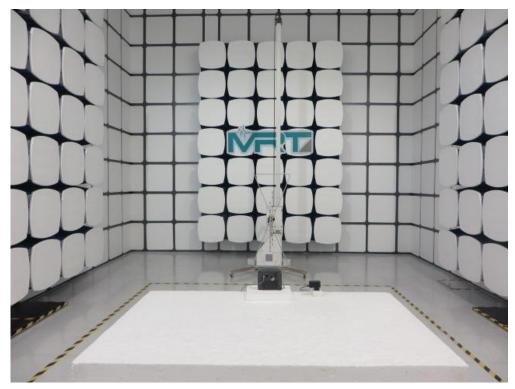

Test Mode: Mode 1

Description: Radiated disturbance Test Setup for 1GHz ~ 18GHz