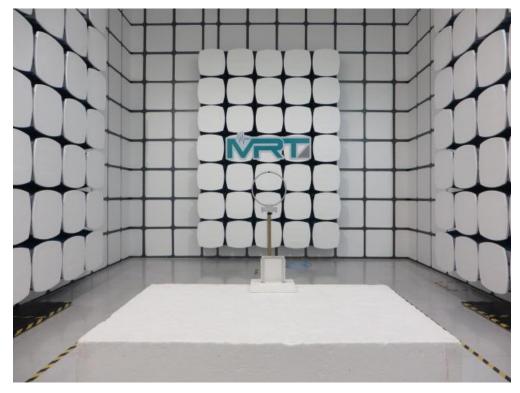

Description: Radiated Disturbance Test Setup for 30MHz ~ 1GHz

Test Mode: Mode 1: Communication

Description: Radiated Disturbance Test Setup for 1GHz ~ 18GHz