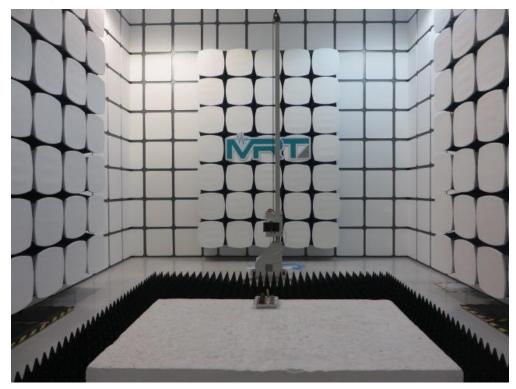

Description: Radiated Disturbance Test Setup for 30MHz ~ 1GHz

Test Mode: Mode 1: Communication

Description: Radiated Disturbance Test Setup for 1GHz ~ 18GHz