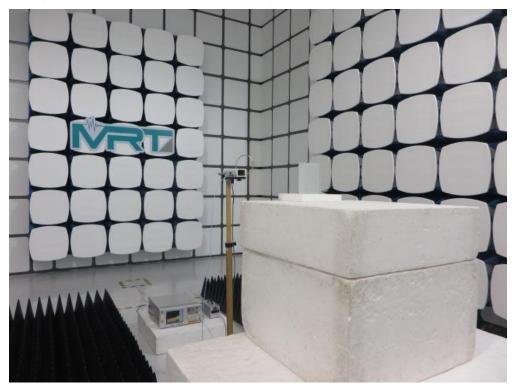

Description: Radiated Emission Test Setup for 30MHz ~ 1GHz

Description: Radiated Emission Test Setup for 1GHz ~ 18GHz

Description: Radiated Emission Test Setup for 18GHz ~ 40GHz