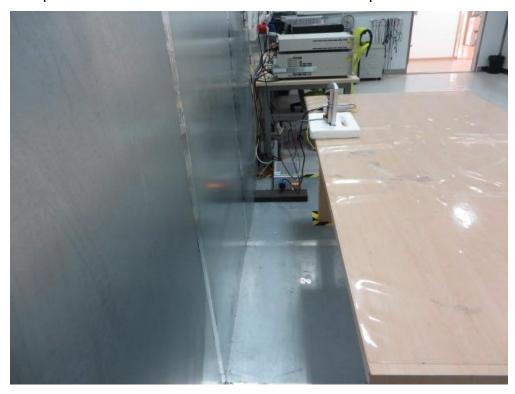

## **FCC 15B Test Setup Photo**

Test Mode: Mode 1: Communication

Description: Front View of Conducted Emission

Test Mode: Mode 1: Communication

Description: Back View of Conducted Emission

Test Mode: Mode 1: Communication