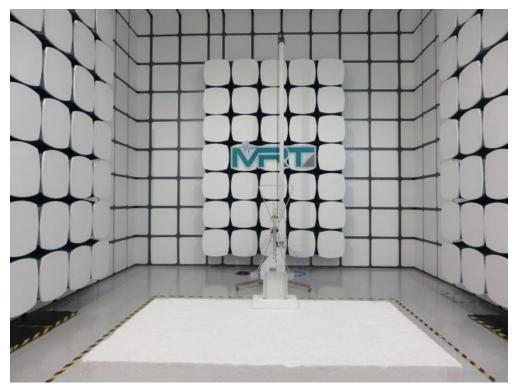

Description: Radiated Disturbance Test Setup for 30MHz ~ 1GHz

Test Mode: Mode 1: Communication

Description: Radiated Disturbance Test Setup for 1GHz ~ 18GHz