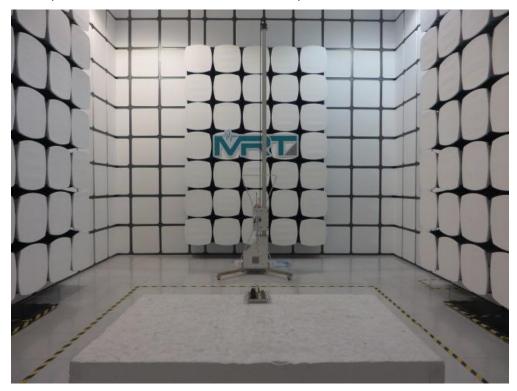

Description: Radiated Disturbance Test Setup for 30MHz ~ 1GHz

Test Mode: Mode 1: Communication

Description: Radiated Disturbance Test Setup for 1GHz ~ 18GHz