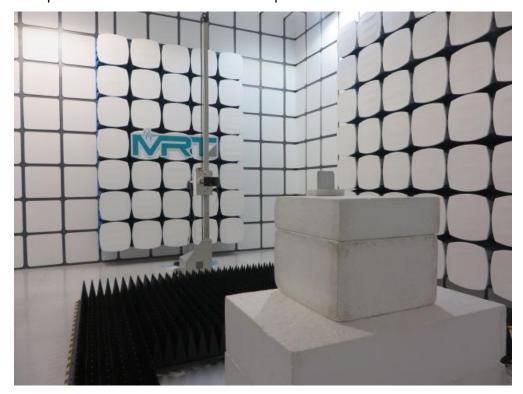

Description: Radiated Disturbance Test Setup for 30MHz ~ 1GHz

Test Mode: Mode 1: Communication

Description: Radiated Disturbance Test Setup for 1GHz ~ 18GHz