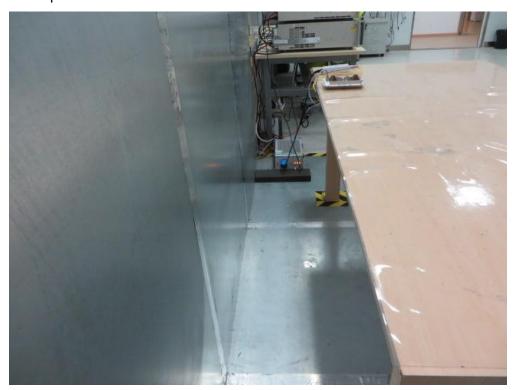

## **FCC 15B Test Setup Photo**

Test Mode: Mode 1: Communication

Description: Front View of Conducted Emission

Test Mode: Mode 1: Communication

Description: Back View of Conducted Emission

Test Mode: Mode 1: Communication