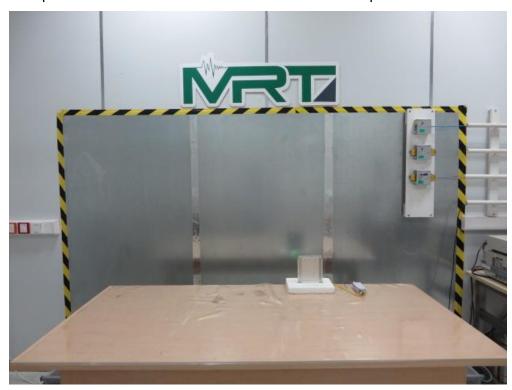

## **FCC 15B Test Setup Photo**

Test Mode: Mode 1: Communication

Description: Front View of Conducted Emission

Test Mode: Mode 1: Communication

Description: Back View of Conducted Emission

Test Mode: Mode 1: Communication