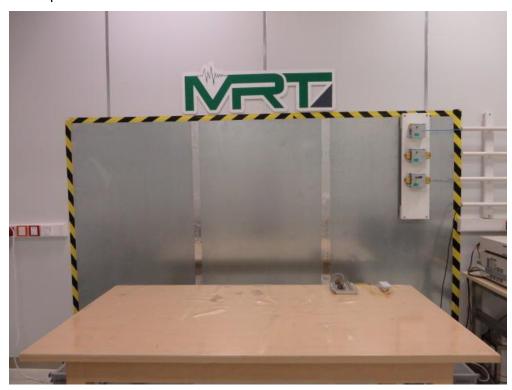

## **FCC 15B Test Setup Photo**

Test Mode: Mode 1: Communication

Description: Front View of Conducted Emission

Test Mode: Mode 1: Communication

Description: Back View of Conducted Emission

Test Mode: Mode 1: Communication