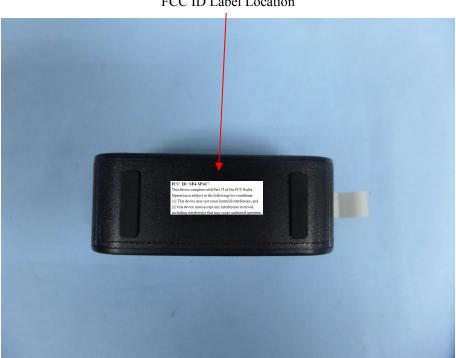

## **FCC ID: SF4-SP417**

This device complies with Part 15 of the FCC Rules. Operation is subject to the following two conditions:

- (1) This device may not cause harmful interference, and
- (2) this device must accept any interference received, including interference that may cause undesired operation.

## **Proposed Label Location on EUT**

FCC ID Label Location