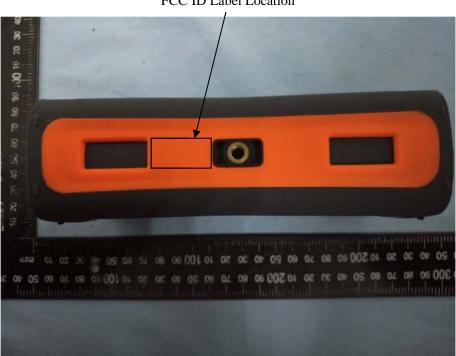

## **EXHIBIT 1- PRODUCT LABELING**

## **Proposed FCCID Label Format**

## FCC ID:SF4-SP084

This device complies with Part 15 of the FCC Rules. Operation is subject to the following two conditions:

- (1) This device may not cause harmful interference, and
- (2) this device must accept any interference received, including interference that may cause undesired operation.

<u>Specifications</u>: Text is Black in color and justified. Labels are printed in indelible ink on permanent adhesive silk-screened onto the EUT or shall be affixed at a conspicuous location on the EUT.

## **Proposed Label Location on EUT**



FCC ID Label Location