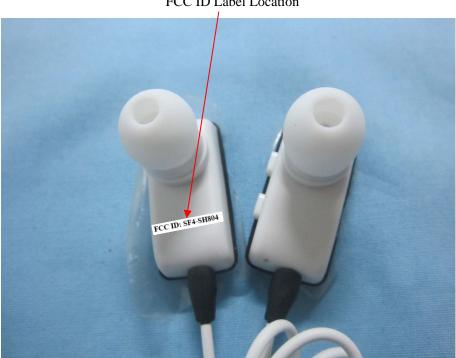

## **EXHIBIT 1 - PRODUCT LABELING**

## **Proposed FCC ID Label Format**

## FCC ID: SF4-SH804

This device complies with Part 15 of the FCC Rules. Operation is subject to the following two conditions:

- (1) This device may not cause harmful interference, and
- (2) this device must accept any interference received, including interference that may cause undesired operation.

<u>Specifications</u>: Text is Black in color and justified. Labels are printed in indelible ink on permanent adhesive silk-screened onto the EUT or shall be affixed at a conspicuous location on the EUT.

## **Proposed Label Location on EUT**



FCC ID Label Location