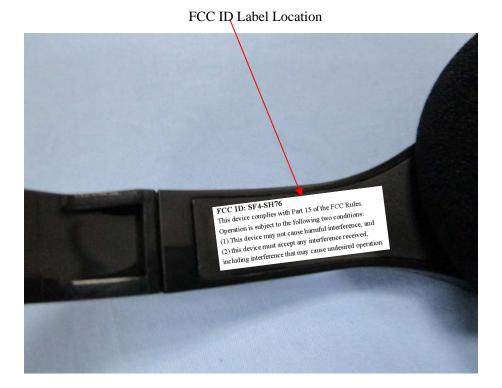

## FCC ID: SF4-SH76

This device complies with Part 15 of the FCC Rules. Operation is subject to the following two conditions:

- (1) This device may not cause harmful interference, and
- (2) this device must accept any interference received, including interference that may cause undesired operation.

## **Proposed Label Location on EUT**