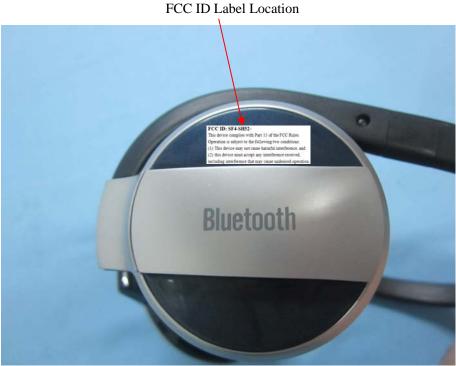

## FCC ID: SF4-SH52

This device complies with Part 15 of the FCC Rules. Operation is subject to the following two conditions:

- (1) This device may not cause harmful interference, and
- (2) this device must accept any interference received, including interference that may cause undesired operation.

## **Proposed Label Location on EUT**