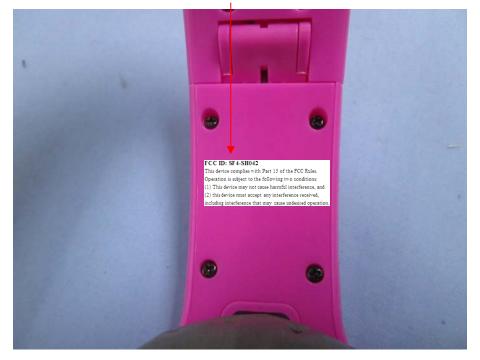

## **EXHIBIT 1 - PRODUCT LABELING**

## **Proposed FCC ID Label Format**

| FCC ID: SF4-SH042 |  |
|-------------------|--|
|-------------------|--|

This device complies with Part 15 of the FCC Rules.

Operation is subject to the following two conditions:

(1) This device may not cause harmful interference, and

(2) this device must accept any interference received,

including interference that may cause undesired operation.

<u>Specifications</u>: Text is Black in color and justified. Labels are printed in indelible ink on permanent adhesive silk-screened onto the EUT or shall be affixed at a conspicuous location on the EUT.

## **Proposed Label Location on EUT**

FCC ID Label Location