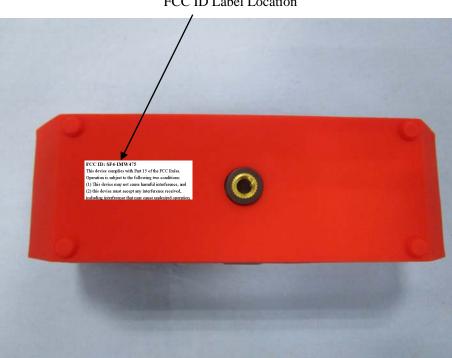

## **FCC ID: SF4-IMW475**

This device complies with Part 15 of the FCC Rules. Operation is subject to the following two conditions:

- (1) This device may not cause harmful interference, and
- (2) this device must accept any interference received, including interference that may cause undesired operation.

## **Proposed Label Location on EUT**

FCC ID Label Location