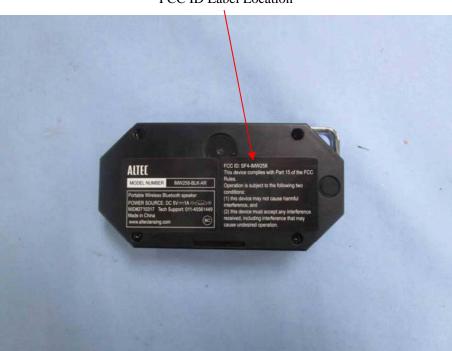

## **EXHIBIT 1 - PRODUCT LABELING**

## **Proposed FCC ID Label Format**

FCC ID: SF4-IMW258
This device complies with Part 15 of the FCC Rules.
Operation is subject to the following two conditions:
(1) this device may not cause harmful interference, and
(2) this device must accept any interference received, including interference that may cause undesired operation.

<u>Specifications</u>: Text is Black in color and justified. Labels are printed in indelible ink on permanent adhesive silk-screened onto the EUT or shall be affixed at a conspicuous location on the EUT.

## **Proposed Label Location on EUT**



FCC ID Label Location