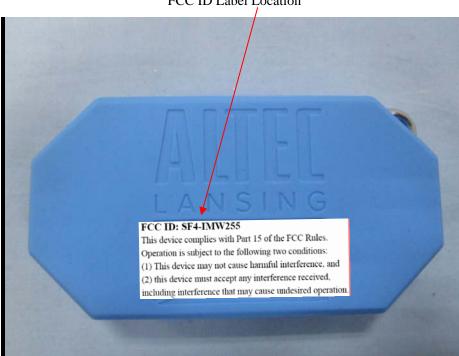

## **EXHIBIT 1 - PRODUCT LABELING**

## **Proposed FCC ID Label Format**

| FCC ID: SF4-IMW255                                         |
|------------------------------------------------------------|
| This device complies with Part 15 of the FCC Rules.        |
| Operation is subject to the following two conditions:      |
| (1) This device may not cause harmful interference, and    |
| (2) this device must accept any interference received,     |
| including interference that may cause undesired operation. |

## **Proposed Label Location on EUT**

FCC ID Label Location