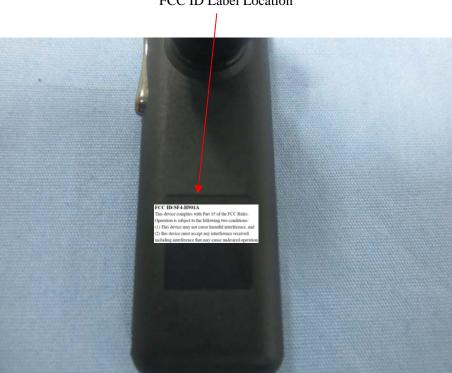

## FCC ID:SF4-H901A

This device complies with Part 15 of the FCC Rules. Operation is subject to the following two conditions:

- (1) This device may not cause harmful interference, and
- (2) this device must accept any interference received, including interference that may cause undesired operation.

## **Proposed Label Location on EUT**

FCC ID Label Location