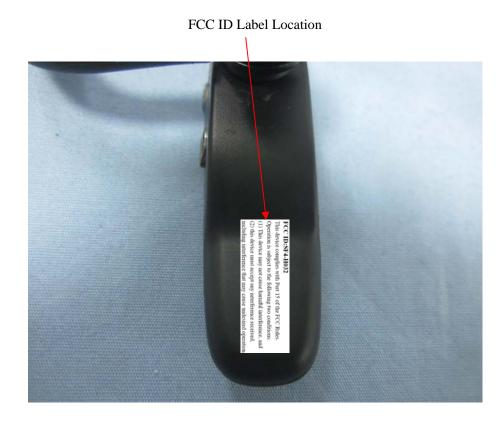

## **EXHIBIT 1 - PRODUCT LABELING**

## **Proposed FCC ID Label Format**

| FCC ID:SF4-H032                                            |
|------------------------------------------------------------|
| This device complies with Part 15 of the FCC Rules.        |
| Operation is subject to the following two conditions:      |
| (1) This device may not cause harmful interference, and    |
| (2) this device must accept any interference received,     |
| including interference that may cause undesired operation. |

## **Proposed Label Location on EUT**