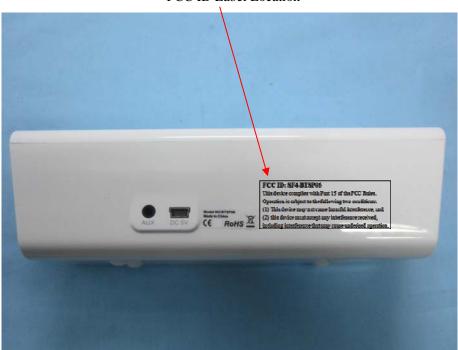

## **EXHIBIT 1- PRODUCT LABELING**

## **Proposed FCC ID Label Format**

| FCC ID: SF4-BTSP06                                         |
|------------------------------------------------------------|
| This device complies with Part 15 of the FCC Rules.        |
| Operation is subject to the following two conditions:      |
| (1) This device may not cause harmful interference, and    |
| (2) this device must accept any interference received,     |
| including interference that may cause undesired operation. |

## **Proposed Label Location on EUT**

FCC ID Label Location