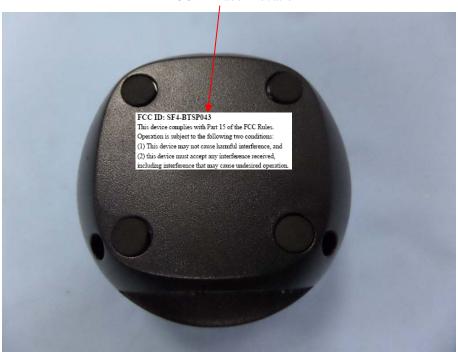

## **EXHIBIT 1 - PRODUCT LABELING**

## **Proposed FCC ID Label Format**

| FCC ID: SF4-BTSP043                                        |
|------------------------------------------------------------|
| This device complies with Part 15 of the FCC Rules.        |
| Operation is subject to the following two conditions:      |
| (1) This device may not cause harmful interference, and    |
| (2) this device must accept any interference received,     |
| including interference that may cause undesired operation. |

## **Proposed Label Location on EUT**

FCC ID Label Location