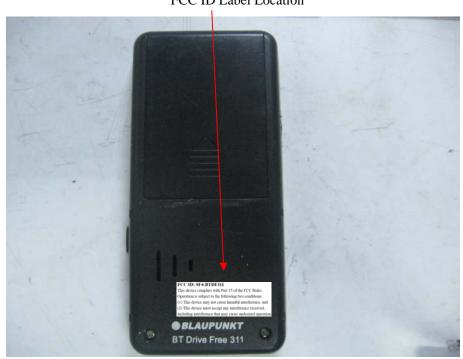

## FCC ID: SF4-BTDF311

This device complies with Part 15 of the FCC Rules. Operation is subject to the following two conditions:

- (1) This device may not cause harmful interference, and
- (2) This device must accept any interference received, including interference that may cause undesired operation.

## **Proposed Label Location on EUT**

FCC ID Label Location

Model: 1021104311-001