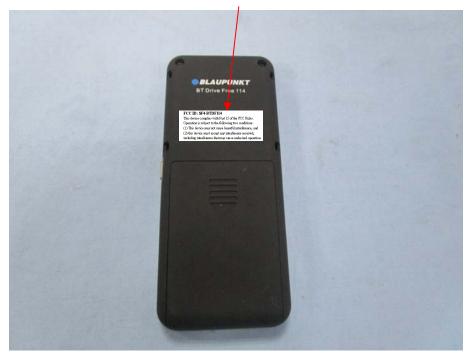

## **EXHIBIT 1 - PRODUCT LABELING**

## **Proposed FCC ID Label Format**

| FCC ID: SF4-BTDF114                                        |
|------------------------------------------------------------|
| This device complies with Part 15 of the FCC Rules.        |
| Operation is subject to the following two conditions:      |
| (1) This device may not cause harmful interference, and    |
| (2) this device must accept any interference received,     |
| including interference that may cause undesired operation. |

## **Proposed Label Location on EUT**

FCC ID Label Location