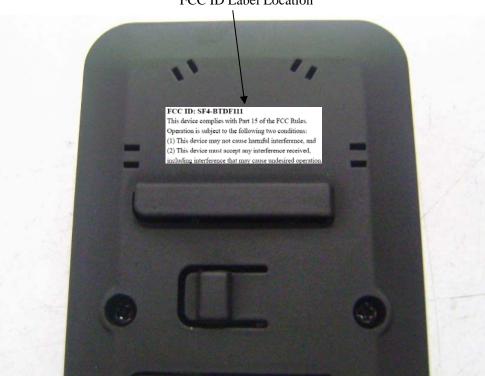

#### FCC ID: SF4-BTDF111

This device complies with Part 15 of the FCC Rules.

Operation is subject to the following two conditions:

(1) This device may not cause harmful interference, and

(2) This device must accept any interference received,

including interference that may cause undesired operation.

<u>Specifications</u>: Text is Black in color and justified. Labels are printed in indelible ink on permanent adhesive silk-screened onto the EUT or shall be affixed at a conspicuous location on the EUT.

# **Proposed Label Location on EUT**

## FCC ID Label Location