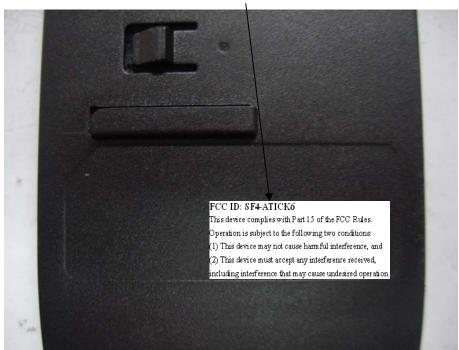

## **EXHIBIT 1- PRODUCT LABELING**

## **Proposed FCC ID Label Format**

| FCC ID: SF4-ATICK6                                         |
|------------------------------------------------------------|
| This device complies with Part 15 of the FCC Rules.        |
| Operation is subject to the following two conditions:      |
| (1) This device may not cause harmful interference, and    |
| (2) This device must accept any interference received,     |
| including interference that may cause undesired operation. |

## **Proposed Label Location on EUT**

FCC ID Label Location