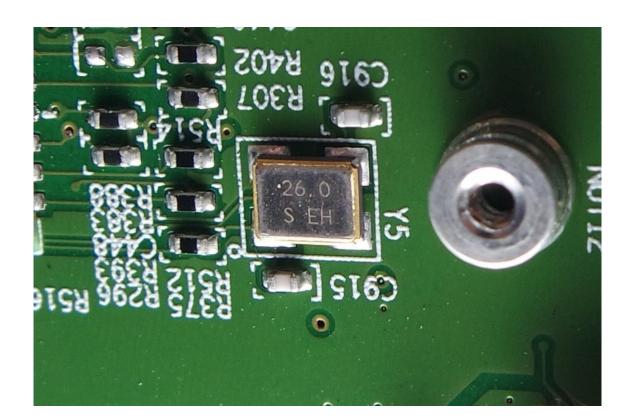

#### **PCB**

A1 - 18 / 37 Rev. 00

A1 - 19 / 37 Rev. 00

A1 - 20 / 37 Rev. 00

A1 - 21 / 37 Rev. 00