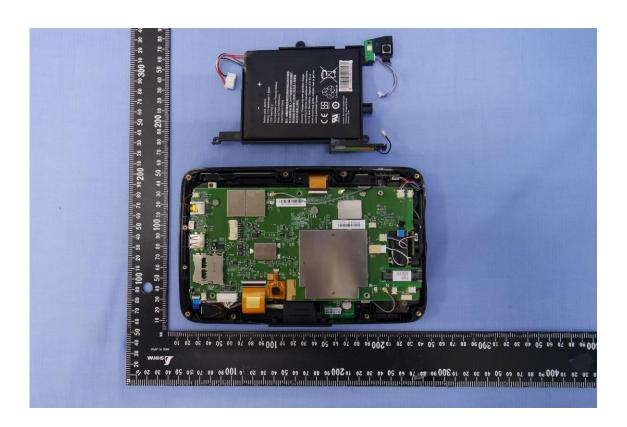

#### **INTERNAL PHOTOGRAPHS OF EUT**





A1 - 12 / 37 Rev. 00





A1 - 13 / 37 Rev. 00





A1 - 14 / 37 Rev. 00



A1 - 15 / 37 Rev. 00

#### **Battery**





A1 - 16 / 37 Rev. 00



A1 - 17 / 37 Rev. 00

#### **PCB**





A1 - 18 / 37 Rev. 00





A1 - 19 / 37 Rev. 00





A1 - 20 / 37 Rev. 00





A1 - 21 / 37 Rev. 00

# **NFC Antenna**





A1 - 22 / 37 Rev. 00



A1 - 23 / 37 Rev. 00

#### **WWAN Antenna**





A1 - 24 / 37 Rev. 00





A1 - 25 / 37 Rev. 00





A1 - 26 / 37 Rev. 00

#### WIFI/BT Antenna





A1 - 27 / 37 Rev. 00



A1 - 28 / 37 Rev. 00

# **WWAN Module**





A1 - 29 / 37 Rev. 00



A1 - 30 / 37 Rev. 00

# **WIFI/BT Module**





A1 - 31 / 37 Rev. 00





A1 - 32 / 37 Rev. 00



A1 - 33 / 37 Rev. 00

# **RFID Antenna**





A1 - 34 / 37 Rev. 00

# **RFID Module**



A1 - 35 / 37 Rev. 00

# **NFC**





A1 - 36 / 37 Rev. 00

# *