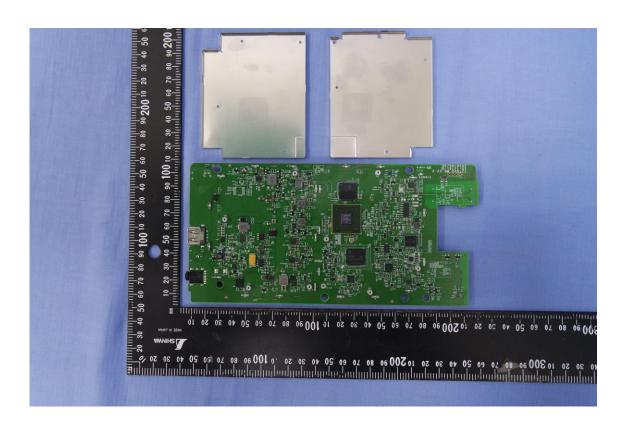

#### **PCB**

A1 - 18 / 37 Rev. 00

A1 - 19 / 37 Rev. 00

A1 - 20 / 37 Rev. 00

A1 - 21 / 37 Rev. 00