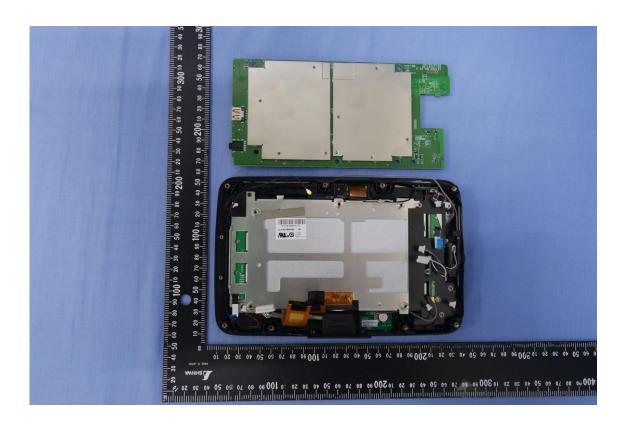

#### **PCB**

A1 - 18 / 37 Rev. 00

A1 - 19 / 37 Rev. 00

A1 - 20 / 37 Rev. 00

A1 - 21 / 37 Rev. 00