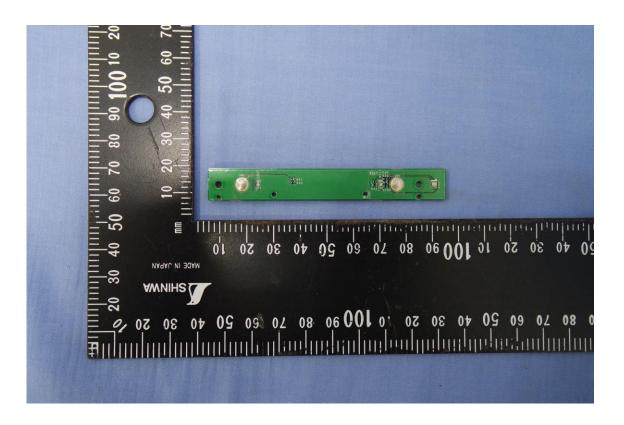

#### **PCB**

A1 - 18 / 37 Rev. 00

A1 - 19 / 37 Rev. 00

A1 - 20 / 37 Rev. 00

A1 - 21 / 37 Rev. 00