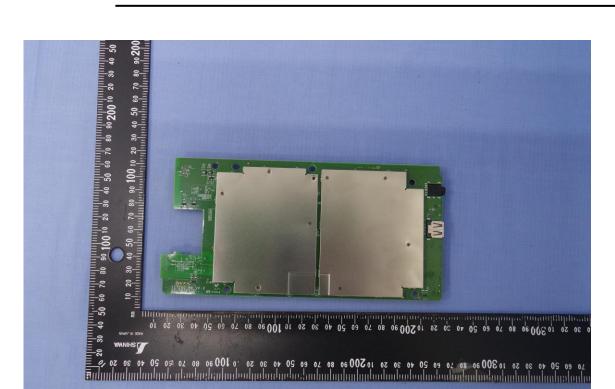

#### **PCB**

A1 - 18 / 37 Rev. 00

A1 - 19 / 37 Rev. 00

A1 - 20 / 37 Rev. 00

A1 - 21 / 37 Rev. 00