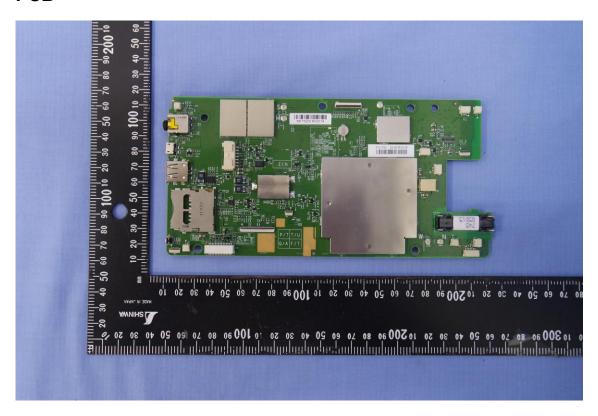

#### **PCB**

A1 - 18 / 37 Rev. 00

A1 - 19 / 37 Rev. 00

A1 - 20 / 37 Rev. 00

A1 - 21 / 37 Rev. 00