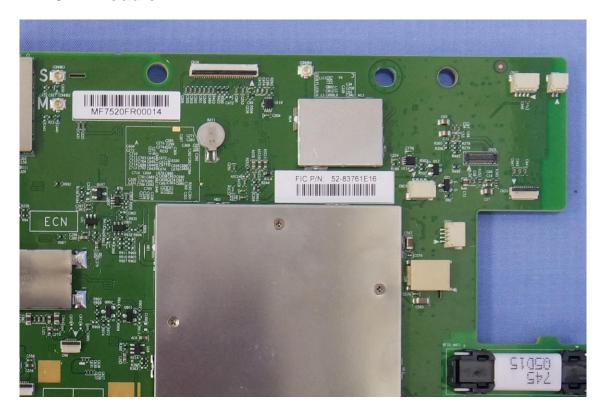

#### **PCB**

A1 - 18 / 37 Rev. 00

A1 - 19 / 37 Rev. 00

A1 - 20 / 37 Rev. 00

A1 - 21 / 37 Rev. 00