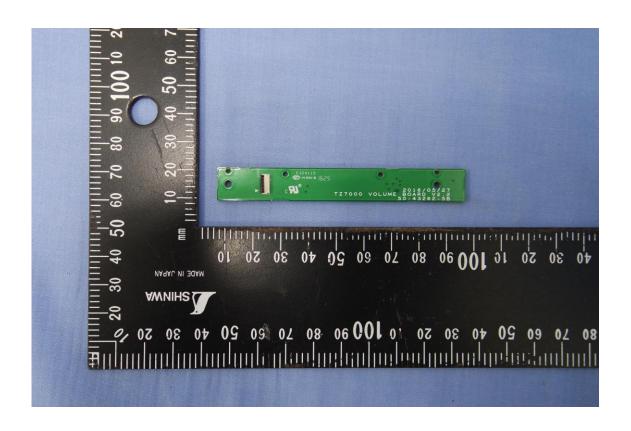

#### **PCB**

A1 - 18 / 37 Rev. 00

A1 - 19 / 37 Rev. 00

A1 - 20 / 37 Rev. 00

A1 - 21 / 37 Rev. 00