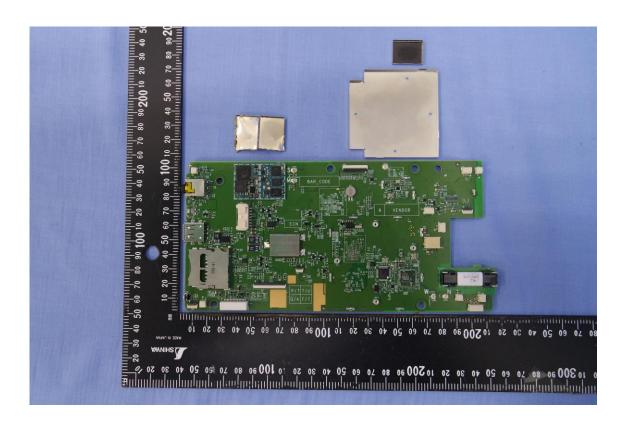

#### **PCB**

A1 - 18 / 37 Rev. 00

A1 - 19 / 37 Rev. 00

A1 - 20 / 37 Rev. 00

A1 - 21 / 37 Rev. 00