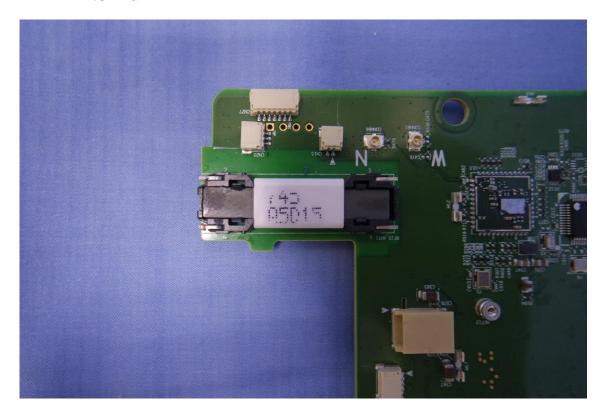

#### **WWAN Antenna**

A1 - 24 / 37 Rev. 00

A1 - 25 / 37 Rev. 00

A1 - 26 / 37 Rev. 00