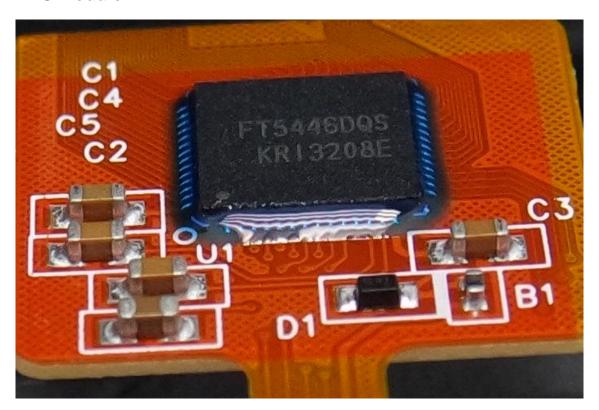

#### **PCB**

A1 - 18 / 37 Rev. 00

A1 - 19 / 37 Rev. 00

A1 - 20 / 37 Rev. 00

A1 - 21 / 37 Rev. 00