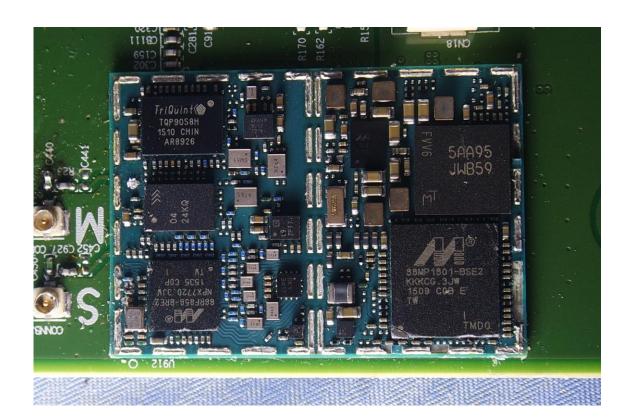

#### **PCB**

A1 - 18 / 37 Rev. 00

A1 - 19 / 37 Rev. 00

A1 - 20 / 37 Rev. 00

A1 - 21 / 37 Rev. 00