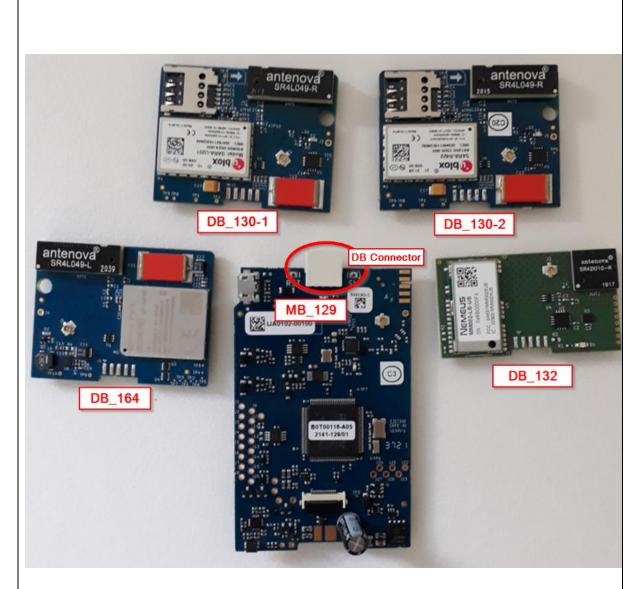

### **Internal Photos**

MB\_129: mother board (card integrated in all products)

**DB\_164**: optional communication daughter board (Modem: Quectel BG95)

**DB\_130-1**: optional communication daughter board (Modem: UBLOX SARA U201)

DB\_130-2: optional communication daughter board (Modem: UBLOX SARA R422)

**DB\_132**: optional communication daughter board (Modem: NEMEUS MM002-xx-US)

**DB\_Connector**: connector used to assemble daughter board to mother board