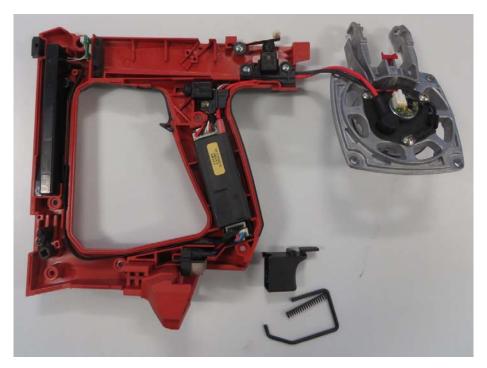

## Inner view, components overview

GX 2

Only mechanical components are changed. The electronics parts are identical for all family members GX 2, GX-IE and GX-IE XL.

The following pages document the differences and commonalities with photos directly comparing the tools GX 2 and GX-IE / GX-IE XL.