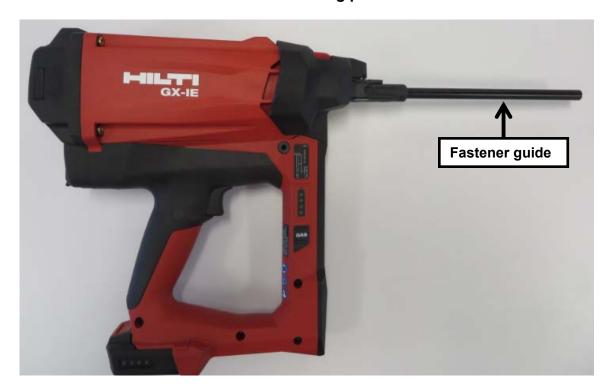

The tools GX-IE and GX-IE XL, both without magazine, differ by different lengths of the fastener guide: GX-IE – 150 mm, GX-IE XL – 200 mm.