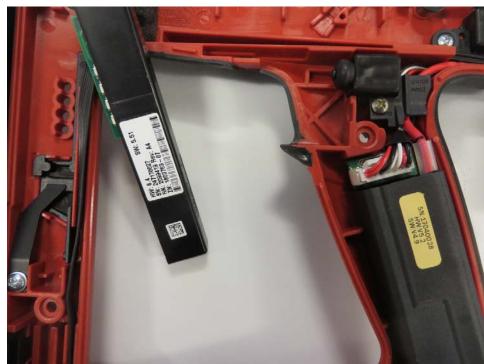

photos directly comparing the tools GX 2 and GX-IE / GX-IE XL.



Type plate GX 2





Type plate GX-IE, GX-IE XL



The final printing on the housing of the family members GX-IE and GX-IE XL will be "HILTI GX-IE" as shown with the following photo.



The next pages showing the comparison between the tools with and without magazine show a housing of the tools without magazine with an intermediate printing on the housing. The serial tools will have a printing "GX-IE" instead of "GX 2-IE".

The tools GX-IE and GX-IE XL, both without magazine, differ by different lengths of the fastener guide: GX-IE – 150 mm, GX-IE XL – 200 mm.



# Outer view, complete tool

GX 2







# Outer view, disassembly

GX 2







## Inner view, components overview

GX 2







## Inner view, electronics

GX 2