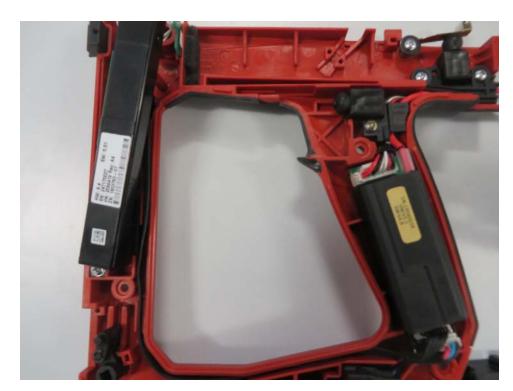

h photos directly comparing the tools GX 2 and GX-IE / GX-IE XL.



Type plate GX 2





Type plate GX-IE, GX-IE XL



The final printing on the housing of the family members GX-IE and GX-IE XL will be "HILTI GX-IE" as shown with the following photo.



The next pages showing the comparison between the tools with and without magazine show a housing of the tools without magazine with an intermediate printing on the housing. The serial tools will have a printing "GX-IE" instead of "GX 2-IE".

The tools GX-IE and GX-IE XL, both without magazine, differ by different lengths of the fastener guide: GX-IE – 150 mm, GX-IE XL – 200 mm.



# Outer view, complete tool

GX 2







# Outer view, disassembly

GX 2







## Inner view, components overview

GX 2







## Inner view, electronics

GX 2