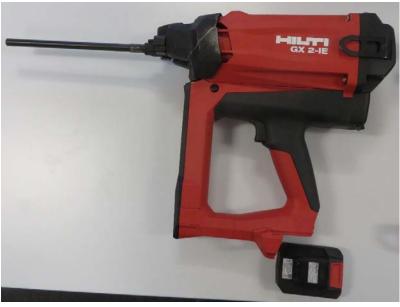

The tools GX-IE and GX-IE XL, both without magazine, differ by different lengths of the fastener guide: GX-IE – 150 mm, GX-IE XL – 200 mm.

Type plate GX 2

Type plate GX-IE, GX-IE XL

The final printing on the housing of the family members GX-IE and GX-IE XL will be "HILTI GX-IE" as shown with the following photo.

The next pages showing the comparison between the tools with and without magazine show a housing of the tools without magazine with an intermediate printing on the housing. The serial tools will have a printing "GX-IE" instead of "GX 2-IE".