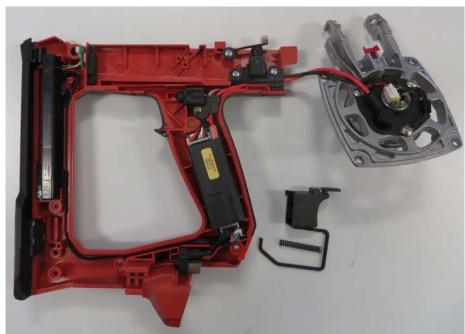

the differences and commonalities with photos directly comparing the tools GX 2 and GX-IE / GX-IE XL.



Type plate GX 2





Type plate GX-IE, GX-IE XL



The final printing on the housing of the family members GX-IE and GX-IE XL will be "HILTI GX-IE" as shown with the following photo.



The next pages showing the comparison between the tools with and without magazine show a housing of the tools without magazine with an intermediate printing on the housing. The serial tools will have a printing "GX-IE" instead of "GX 2-IE".

The tools GX-IE and GX-IE XL, both without magazine, differ by different lengths of the fastener guide: GX-IE – 150 mm, GX-IE XL – 200 mm.



# Outer view, complete tool

GX 2







# Outer view, disassembly

GX 2







## Inner view, components overview

GX 2







## Inner view, electronics

GX 2