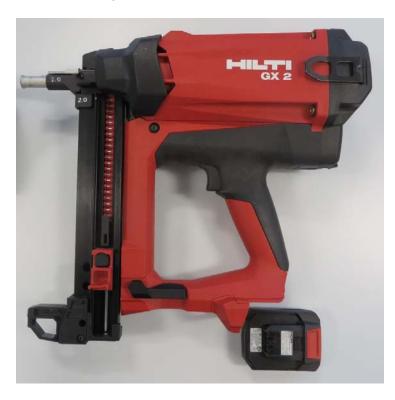

# Outer view, complete tool

GX 2

### GX 2 tool family - Comparison of family members

The GX 2 tool family are gas-actuated fastening tools for different applications. The standard version (GX 2) is designed to fasten nails fed from a magazine mainly for Interior Finish (IF) applications. This tool is already accepted for US approval under the FCC identifier "SDL-GXR02". The additional family members GX-IE and GX-IE XL will be introduced with slight modifications to fasten insulation boards by using insulation fasteners. These tools don't use a magazine. Each fastener has to be loaded on the fastener guide separately.