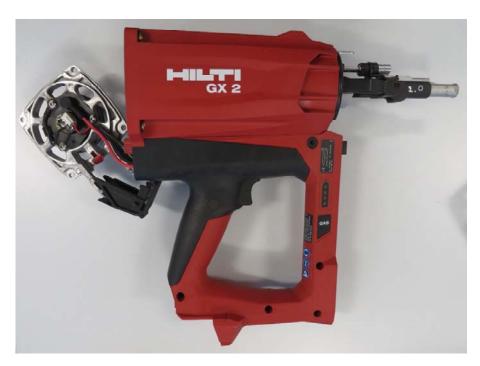

GX-IE and GX-IE XL.

The following pages document the differences and commonalities with photos directly comparing the tools GX 2 and GX-IE / GX-IE XL.



Type plate GX 2





Type plate GX-IE, GX-IE XL



The final printing on the housing of the family members GX-IE and GX-IE XL will be "HILTI GX-IE" as shown with the following photo.



The next pages showing the comparison between the tools with and without magazine show a housing of the tools without magazine with an intermediate printing on the housing. The serial tools will have a printing "GX-IE" instead of "GX 2-IE".

The tools GX-IE and GX-IE XL, both without magazine, differ by different lengths of the fastener guide: GX-IE – 150 mm, GX-IE XL – 200 mm.



# Outer view, complete tool

GX 2







# Outer view, disassembly

GX 2







## Inner view, components overview

GX 2







## Inner view, electronics

GX 2