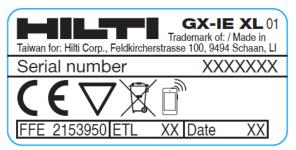

Type plate GX 2

Type plate GX-IE, GX-IE XL

The final printing on the housing of the family members GX-IE and GX-IE XL will be "HILTI GX-IE" as shown with the following photo.

The next pages showing the comparison between the tools with and without magazine show a housing of the tools without magazine with an intermediate printing on the housing. The serial tools will have a printing "GX-IE" instead of "GX 2-IE".