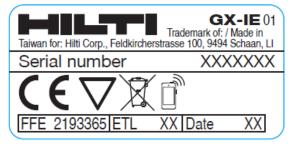

Type plate GX 2

Type plate GX-IE, GX-IE XL

The final printing on the housing of the family members GX-IE and GX-IE XL will be "HILTI GX-IE" as shown with the following photo.

The next pages showing the comparison between the tools with and without magazine show a housing of the tools without magazine with an intermediate printing on the housing. The serial tools will have a printing "GX-IE" instead of "GX 2-IE".