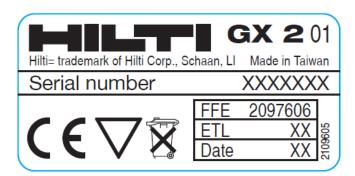

Type plate GX 2

Type plate GX-IE, GX-IE XL

The final printing on the housing of the family members GX-IE and GX-IE XL will be "HILTI GX-IE" as shown with the following photo.

The next pages showing the comparison between the tools with and without magazine show a housing of the tools without magazine with an intermediate printing on the housing. The serial tools will have a printing "GX-IE" instead of "GX 2-IE".