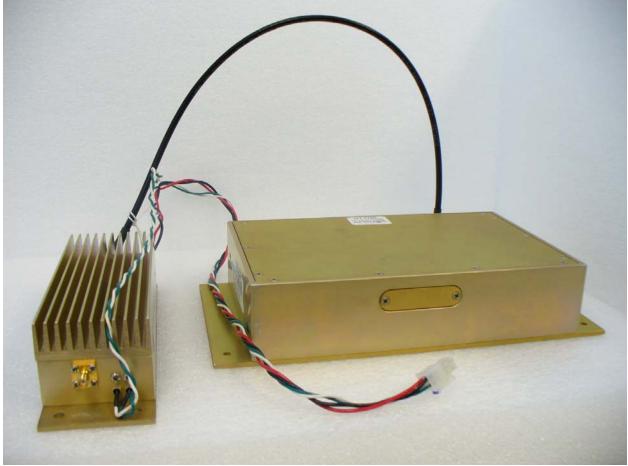

Figure 13: M400XCVR-00 with Power Amplifier (Assembled – Top View)

Figure 14: M400XCVR-00 with Power Amplifier (Assembled – Front View)

Figure 15: M400XCVR-00 with Power Amplifier (Assembled – Rear View)