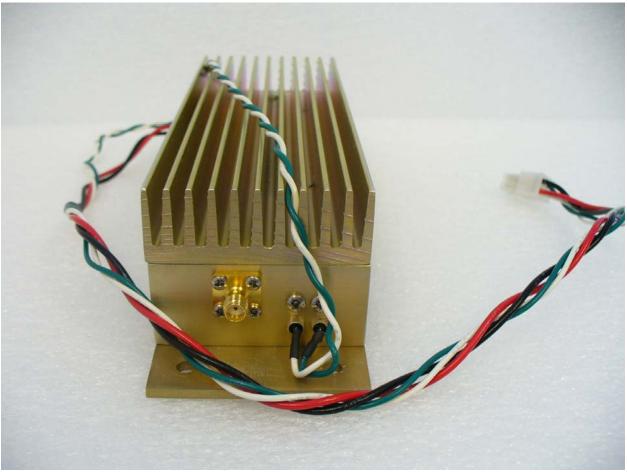

Figure 7: Power Amplifier (Top View)

Figure 8: Power Amplifier (Bottom View)

Figure 9: Power Amplifier (Front View)

Figure 10: Power Amplifier (Rear View)

Figure 11: Power Amplifier (Left Side View)

Figure 12: Power Amplifier (Right Side View)