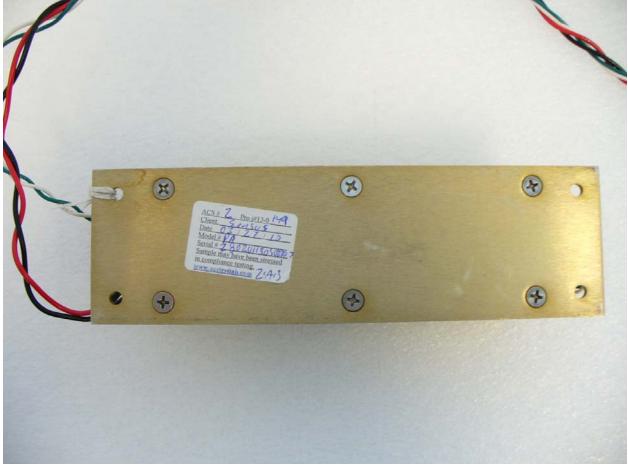

Figure 7: Power Amplifier (Top View)

Figure 8: Power Amplifier (Bottom View)

Figure 9: Power Amplifier (Front View)

Figure 10: Power Amplifier (Rear View)

Figure 11: Power Amplifier (Left Side View)

Figure 12: Power Amplifier (Right Side View)