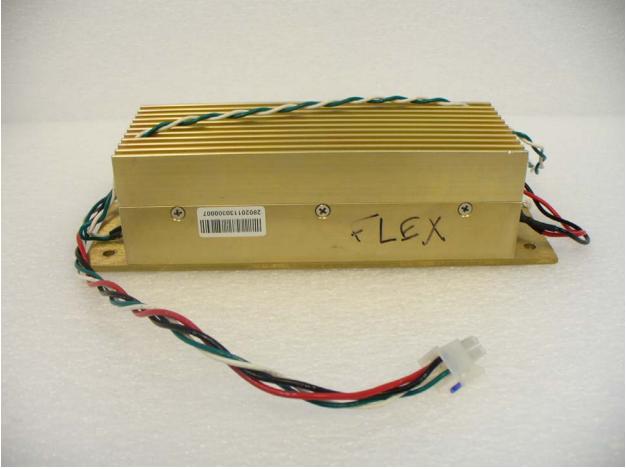

Figure 7: Power Amplifier (Top View)

Figure 8: Power Amplifier (Bottom View)

Figure 9: Power Amplifier (Front View)

Figure 10: Power Amplifier (Rear View)

Figure 11: Power Amplifier (Left Side View)

Figure 12: Power Amplifier (Right Side View)