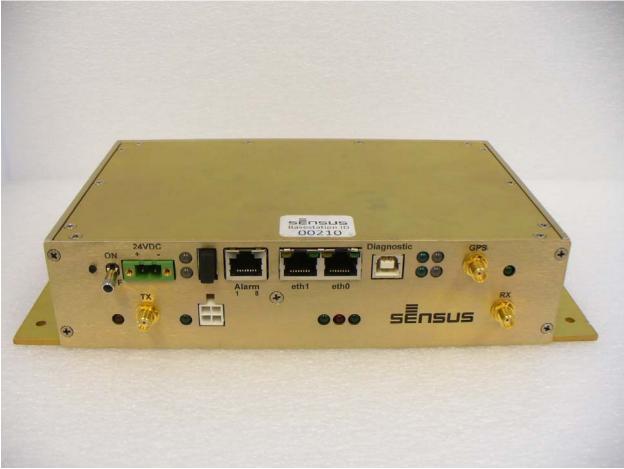

## **External Photos**

Figure 1: M400XCVR-00 (Top View)

Figure 2: M400XCVR-00 (Bottom View)

Figure 3: M400XCVR-00 (Front View)

Figure 4: M400XCVR-00 (Rear View)

Figure 5: M400XCVR-00 (Left Side View)

Figure 6: M400XCVR-00 (Right Side View)