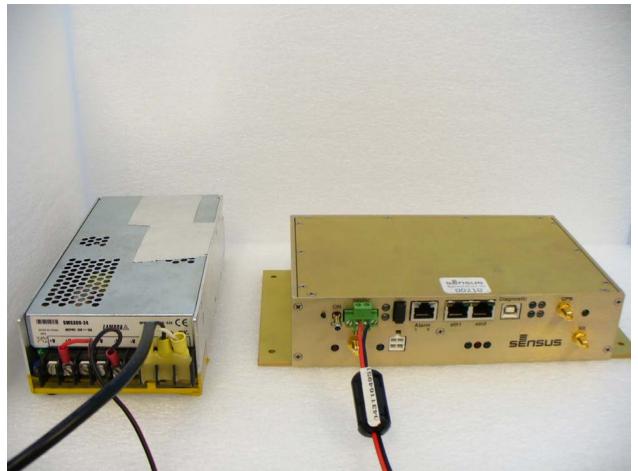

Figure 16: M400XCVR-00 with Ferrite 0431164951 on Power Cord (Assembled – Front View)