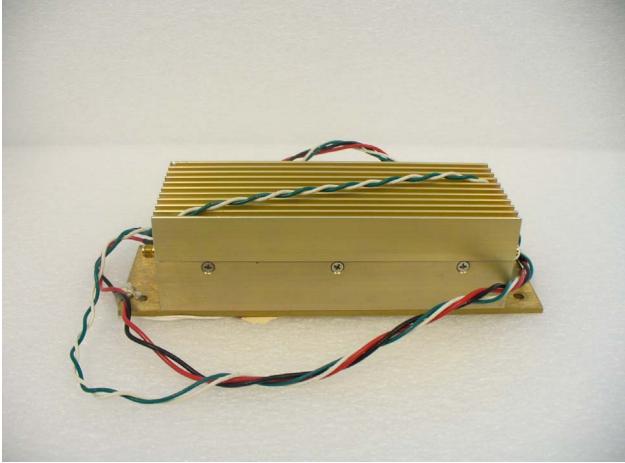

Figure 7: Power Amplifier (Top View)

Figure 8: Power Amplifier (Bottom View)

Figure 9: Power Amplifier (Front View)

Figure 10: Power Amplifier (Rear View)

Figure 11: Power Amplifier (Left Side View)

Figure 12: Power Amplifier (Right Side View)