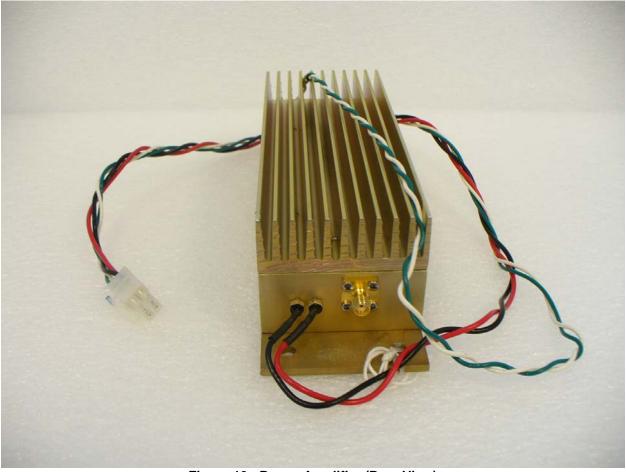

Figure 7: Power Amplifier (Top View)

Figure 8: Power Amplifier (Bottom View)

Figure 9: Power Amplifier (Front View)

Figure 10: Power Amplifier (Rear View)

Figure 11: Power Amplifier (Left Side View)

Figure 12: Power Amplifier (Right Side View)