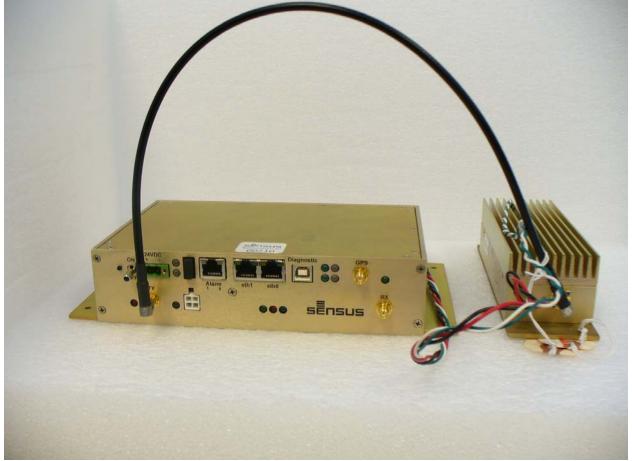

Figure 13: M400XCVR-00 with Power Amplifier (Assembled – Top View)

Figure 14: M400XCVR-00 with Power Amplifier (Assembled – Front View)

Figure 15: M400XCVR-00 with Power Amplifier (Assembled – Rear View)