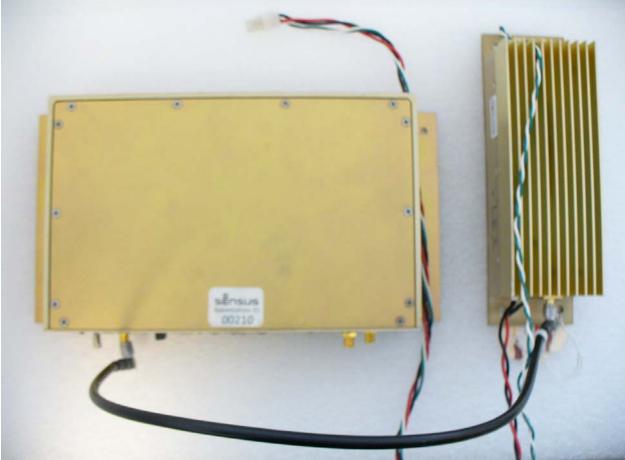

## **External Photos**

Figure 1: M400XCVR-00 (Top View)

Figure 2: M400XCVR-00 (Bottom View)

Figure 3: M400XCVR-00 (Front View)

Figure 4: M400XCVR-00 (Rear View)

Figure 5: M400XCVR-00 (Left Side View)

Figure 6: M400XCVR-00 (Right Side View)

Figure 7: Power Amplifier (Top View)

Figure 8: Power Amplifier (Bottom View)

Figure 9: Power Amplifier (Front View)

Figure 10: Power Amplifier (Rear View)

Figure 11: Power Amplifier (Left Side View)

Figure 12: Power Amplifier (Right Side View)