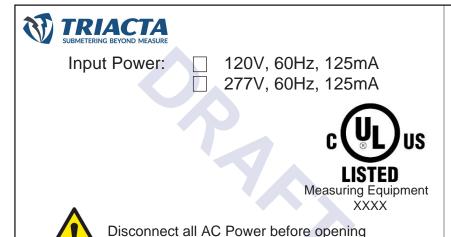

Deconnecter ie courant avant d'ouvrir

IC ID: 23814-GATEWAY FCC ID: SCR-GATEWAY MODEL: GATEWAY

This device complies with part 15 of the FCC Rules. Operation is subject to the following two conditions:

- (1) This device may not cause harmful interference and
- (2) This device must accept any interference received, including interference that may cause undesired operation,

This Class B digital apparatus complies woth Canadian ICES-003. Cet appereil numerique de le Classe B est conforme e la norme NMB-003 du Canada.

- NOTE 1: This is an initial draft and is subject to minor changes.
- NOTE 2: This document contains confidential information which is proprietary to Triacta Power Solutions LP. No part of its contents may be used, copied, disclosed or conveyed to any party in any manner whatsoever without prior written permission from Triacta Power Solutions LP.

CONFIDENTIAL © Copyright 2018, Triacta Power Solutions LP

GATEWAY

Title:
REGULATORY LABEL

Size
N/A
Rev
DRAFT