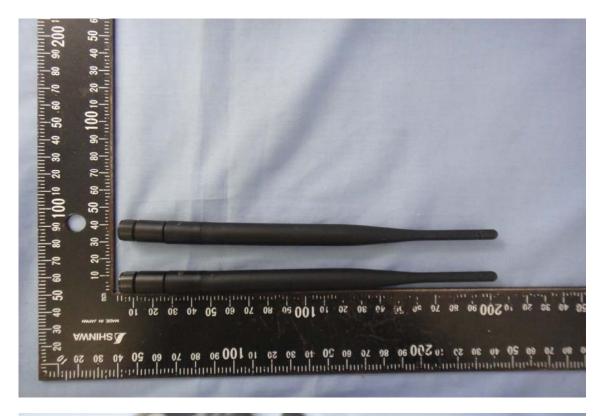

### INTERNAL PHOTOGRAPHS OF EUT

Model: DAP-3310





A1 - 21 / 55 Rev. 00





A1 - 22 / 55 Rev. 00





A1 - 23 / 55 Rev. 00



A1 - 24 / 55 Rev. 00

#### **Antenna**



A1 - 25 / 55 Rev. 00

## Model: WCB1105H10DX





A1 - 26 Rev. 00







A1 - 27 Rev. 00





A1 - 28 Rev. 00

### **Antenna**





A1 - 29 Rev. 00





A1 - 30 Rev. 00

### Model: WCB1100H10DX





A1 - 31 Rev. 00





A1 - 32 Rev. 00





A1 - 33 Rev. 00

#### **Antenna**





A1 - 34 Rev. 00

## Model: AC-GTT-11N-D





A1 - 35 Rev. 00





A1 - 36 Rev. 00





A1 - 37 Rev. 00







A1 - 38 Rev. 00







A1 - 39 Rev. 00

## Model: AC-GTT-11N-O





A1 - 40 Rev. 00





A1 - 41 Rev. 00





A1 - 42 Rev. 00



A1 - 43 Rev. 00





A1 - 44 Rev. 00

## Model: WLO-12410N





A1 - 45 Rev. 00





A1 - 46 Rev. 00





A1 - 47 Rev. 00



A1 - 48 Rev. 00

#### **Antenna**





A1 - 49 Rev. 00







A1 - 50 Rev. 00

# Model: WLO-12400N





A1 - 51 Rev. 00





A1 - 52 Rev. 00







A1 - 53 Rev. 00



A1 - 54 Rev. 00

#### Antenna





A1 - 55 Rev. 00