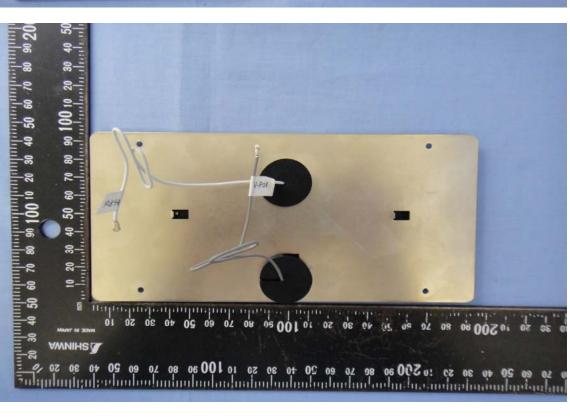

### INTERNAL PHOTOGRAPHS OF EUT

Model: DAP-3310





A1 - 21 / 55 Rev. 00





A1 - 22 / 55 Rev. 00





A1 - 23 / 55 Rev. 00



A1 - 24 / 55 Rev. 00

#### **Antenna**



A1 - 25 / 55 Rev. 00

## Model: WCB1105H10DX





A1 - 26 Rev. 00







A1 - 27 Rev. 00





A1 - 28 Rev. 00

### **Antenna**





A1 - 29 Rev. 00





A1 - 30 Rev. 00

### Model: WCB1100H10DX





A1 - 31 Rev. 00





A1 - 32 Rev. 00





A1 - 33 Rev. 00

#### **Antenna**





A1 - 34 Rev. 00

## Model: AC-GTT-11N-D





A1 - 35 Rev. 00





A1 - 36 Rev. 00





A1 - 37 Rev. 00







A1 - 38 Rev. 00







A1 - 39 Rev. 00

## Model: AC-GTT-11N-O





A1 - 40 Rev. 00





A1 - 41 Rev. 00





A1 - 42 Rev. 00



A1 - 43 Rev. 00





A1 - 44 Rev. 00

## Model: WLO-12410N





A1 - 45 Rev. 00





A1 - 46 Rev. 00





A1 - 47 Rev. 00



A1 - 48 Rev. 00

#### **Antenna**





A1 - 49 Rev. 00







A1 - 50 Rev. 00

# Model: WLO-12400N





A1 - 51 Rev. 00





A1 - 52 Rev. 00







A1 - 53 Rev. 00



A1 - 54 Rev. 00

#### Antenna





A1 - 55 Rev. 00