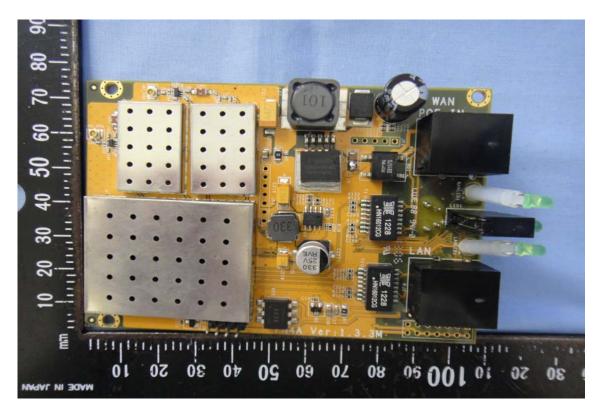

### INTERNAL PHOTOGRAPHS OF EUT

Model: DAP-3310

A1 - 21 / 55 Rev. 00

A1 - 22 / 55 Rev. 00

A1 - 23 / 55 Rev. 00

A1 - 24 / 55 Rev. 00