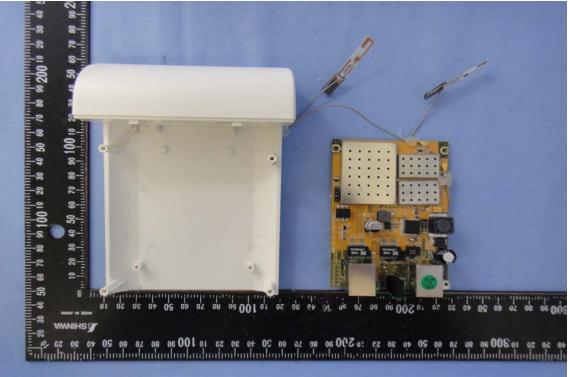

### INTERNAL PHOTOGRAPHS OF EUT

Model: DAP-3310

A1 - 21 / 55 Rev. 00

A1 - 22 / 55 Rev. 00

A1 - 23 / 55 Rev. 00

A1 - 24 / 55 Rev. 00