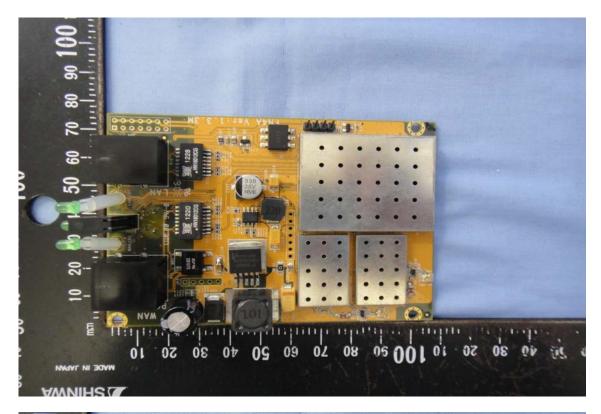

### INTERNAL PHOTOGRAPHS OF EUT

Model: DAP-3310

A1 - 21 / 55 Rev. 00

A1 - 22 / 55 Rev. 00

A1 - 23 / 55 Rev. 00

A1 - 24 / 55 Rev. 00