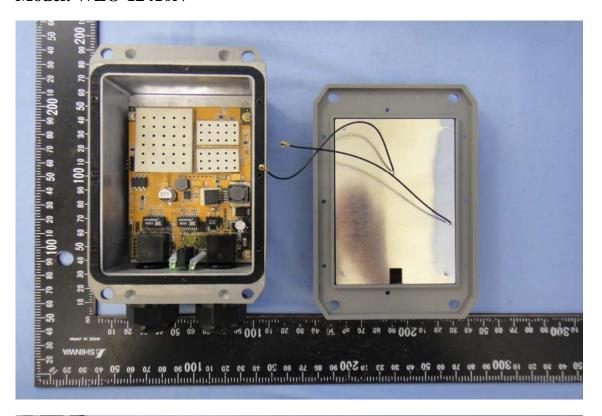

### INTERNAL PHOTOGRAPHS OF EUT

Model: DAP-3310





A1 - 21 / 55 Rev. 00





A1 - 22 / 55 Rev. 00





A1 - 23 / 55 Rev. 00



A1 - 24 / 55 Rev. 00

#### **Antenna**



A1 - 25 / 55 Rev. 00

## Model: WCB1105H10DX





A1 - 26 Rev. 00







A1 - 27 Rev. 00





A1 - 28 Rev. 00

### **Antenna**





A1 - 29 Rev. 00





A1 - 30 Rev. 00

### Model: WCB1100H10DX





A1 - 31 Rev. 00





A1 - 32 Rev. 00





A1 - 33 Rev. 00

#### **Antenna**





A1 - 34 Rev. 00

## Model: AC-GTT-11N-D





A1 - 35 Rev. 00





A1 - 36 Rev. 00





A1 - 37 Rev. 00







A1 - 38 Rev. 00







A1 - 39 Rev. 00

## Model: AC-GTT-11N-O





A1 - 40 Rev. 00





A1 - 41 Rev. 00





A1 - 42 Rev. 00



A1 - 43 Rev. 00





A1 - 44 Rev. 00

## Model: WLO-12410N





A1 - 45 Rev. 00





A1 - 46 Rev. 00





A1 - 47 Rev. 00



A1 - 48 Rev. 00

#### **Antenna**





A1 - 49 Rev. 00







A1 - 50 Rev. 00

# Model: WLO-12400N





A1 - 51 Rev. 00





A1 - 52 Rev. 00







A1 - 53 Rev. 00



A1 - 54 Rev. 00

#### Antenna





A1 - 55 Rev. 00