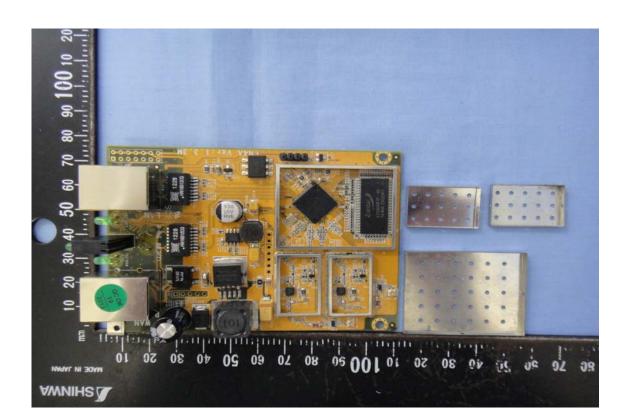

### INTERNAL PHOTOGRAPHS OF EUT

Model: DAP-3310

A1 - 21 / 55 Rev. 00

A1 - 22 / 55 Rev. 00

A1 - 23 / 55 Rev. 00

A1 - 24 / 55 Rev. 00