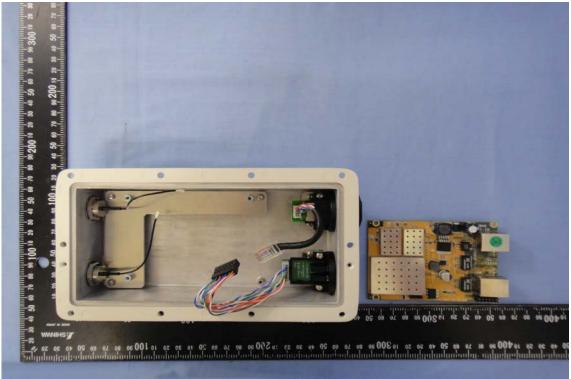

### INTERNAL PHOTOGRAPHS OF EUT

Model: DAP-3310

A1 - 21 / 55 Rev. 00

A1 - 22 / 55 Rev. 00

A1 - 23 / 55 Rev. 00

A1 - 24 / 55 Rev. 00