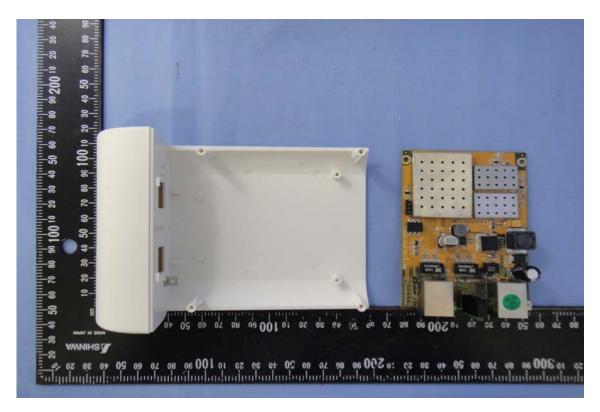

### INTERNAL PHOTOGRAPHS OF EUT

Model: DAP-3310

A1 - 21 / 55 Rev. 00

A1 - 22 / 55 Rev. 00

A1 - 23 / 55 Rev. 00

A1 - 24 / 55 Rev. 00