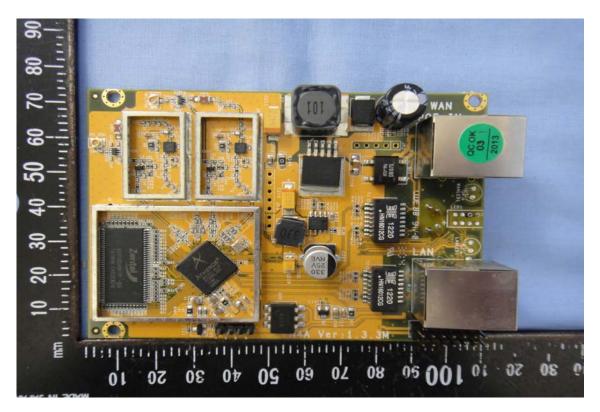

### INTERNAL PHOTOGRAPHS OF EUT

Model: DAP-3310

A1 - 21 / 55 Rev. 00

A1 - 22 / 55 Rev. 00

A1 - 23 / 55 Rev. 00

A1 - 24 / 55 Rev. 00