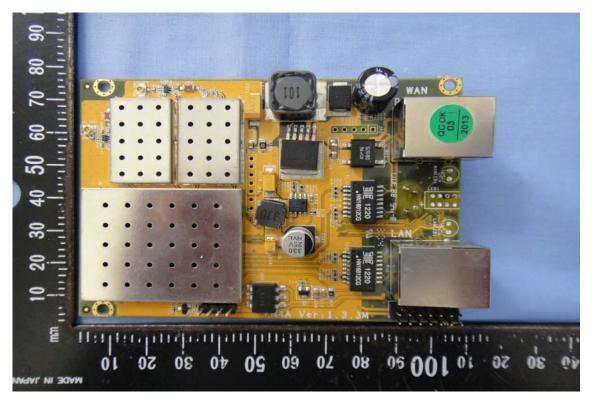

### INTERNAL PHOTOGRAPHS OF EUT

Model: DAP-3310

A1 - 21 / 55 Rev. 00

A1 - 22 / 55 Rev. 00

A1 - 23 / 55 Rev. 00

A1 - 24 / 55 Rev. 00