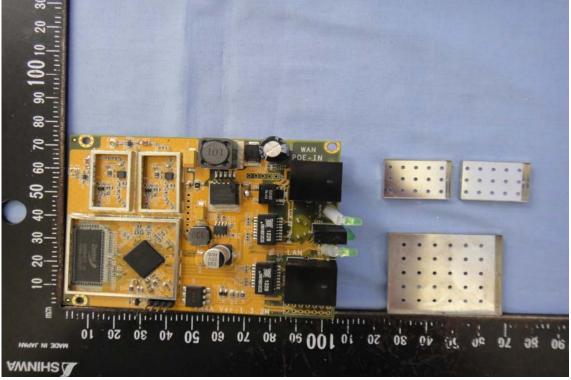

### INTERNAL PHOTOGRAPHS OF EUT

Model: DAP-3310

A1 - 21 / 55 Rev. 00

A1 - 22 / 55 Rev. 00

A1 - 23 / 55 Rev. 00

A1 - 24 / 55 Rev. 00