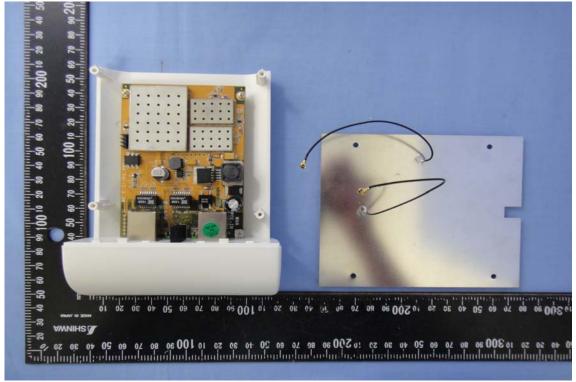

### INTERNAL PHOTOGRAPHS OF EUT

Model: DAP-3310

A1 - 21 / 55 Rev. 00

A1 - 22 / 55 Rev. 00

A1 - 23 / 55 Rev. 00

A1 - 24 / 55 Rev. 00