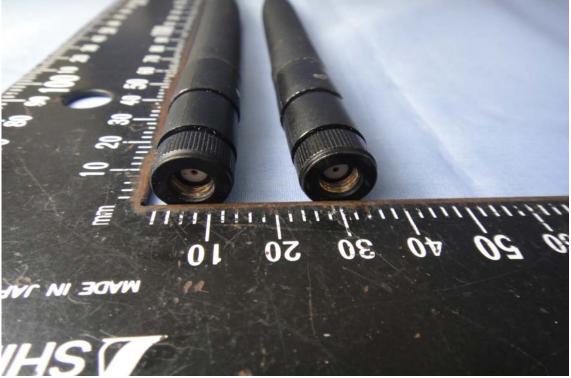

### INTERNAL PHOTOGRAPHS OF EUT

Model: DAP-3310





A1 - 21 / 55 Rev. 00





A1 - 22 / 55 Rev. 00





A1 - 23 / 55 Rev. 00



A1 - 24 / 55 Rev. 00

#### **Antenna**



A1 - 25 / 55 Rev. 00

## Model: WCB1105H10DX





A1 - 26 Rev. 00







A1 - 27 Rev. 00





A1 - 28 Rev. 00

### **Antenna**





A1 - 29 Rev. 00





A1 - 30 Rev. 00

### Model: WCB1100H10DX





A1 - 31 Rev. 00





A1 - 32 Rev. 00





A1 - 33 Rev. 00

#### **Antenna**





A1 - 34 Rev. 00

## Model: AC-GTT-11N-D





A1 - 35 Rev. 00





A1 - 36 Rev. 00





A1 - 37 Rev. 00







A1 - 38 Rev. 00







A1 - 39 Rev. 00

## Model: AC-GTT-11N-O





A1 - 40 Rev. 00





A1 - 41 Rev. 00





A1 - 42 Rev. 00



A1 - 43 Rev. 00





A1 - 44 Rev. 00

## Model: WLO-12410N





A1 - 45 Rev. 00





A1 - 46 Rev. 00





A1 - 47 Rev. 00



A1 - 48 Rev. 00

#### **Antenna**





A1 - 49 Rev. 00







A1 - 50 Rev. 00

# Model: WLO-12400N





A1 - 51 Rev. 00





A1 - 52 Rev. 00







A1 - 53 Rev. 00



A1 - 54 Rev. 00

#### Antenna





A1 - 55 Rev. 00