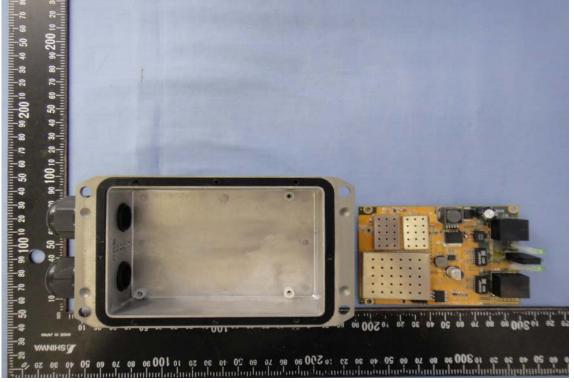

### INTERNAL PHOTOGRAPHS OF EUT

Model: DAP-3310

A1 - 21 / 55 Rev. 00

A1 - 22 / 55 Rev. 00

A1 - 23 / 55 Rev. 00

A1 - 24 / 55 Rev. 00