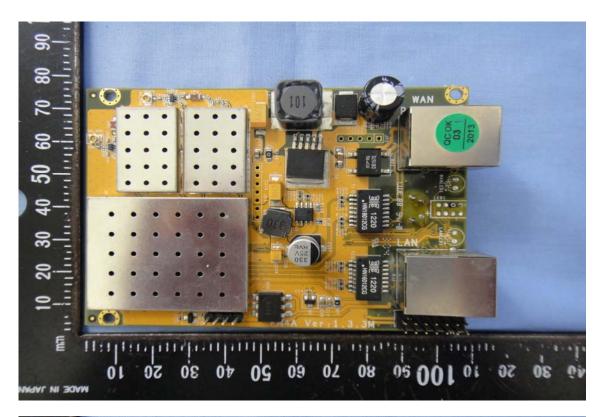

### INTERNAL PHOTOGRAPHS OF EUT

Model: DAP-3310

A1 - 21 / 55 Rev. 00

A1 - 22 / 55 Rev. 00

A1 - 23 / 55 Rev. 00

A1 - 24 / 55 Rev. 00