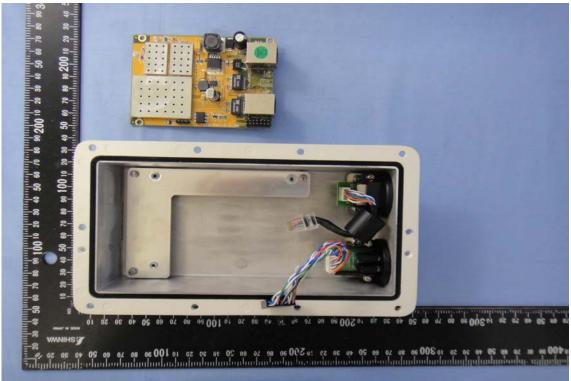

### INTERNAL PHOTOGRAPHS OF EUT

Model: DAP-3310

A1 - 21 / 55 Rev. 00

A1 - 22 / 55 Rev. 00

A1 - 23 / 55 Rev. 00

A1 - 24 / 55 Rev. 00