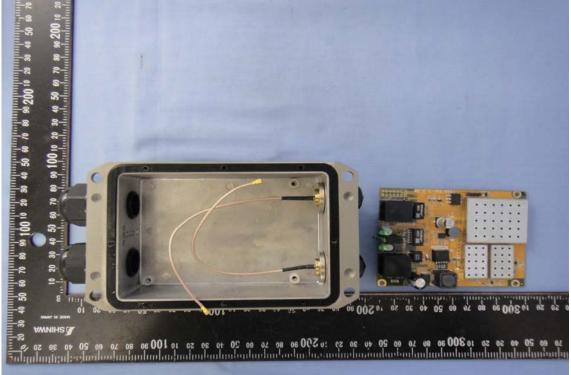

### INTERNAL PHOTOGRAPHS OF EUT

Model: DAP-3310

A1 - 21 / 55 Rev. 00

A1 - 22 / 55 Rev. 00

A1 - 23 / 55 Rev. 00

A1 - 24 / 55 Rev. 00