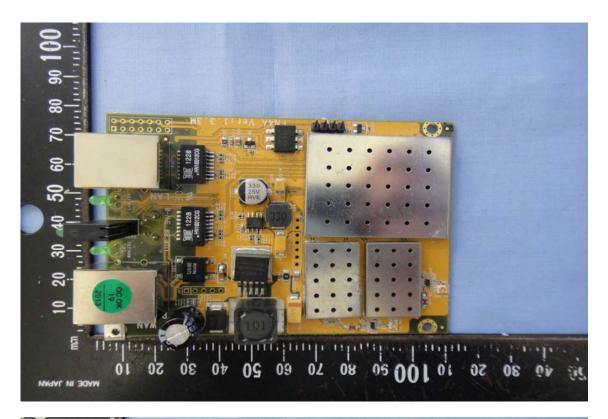

### INTERNAL PHOTOGRAPHS OF EUT

Model: DAP-3310

A1 - 21 / 55 Rev. 00

A1 - 22 / 55 Rev. 00

A1 - 23 / 55 Rev. 00

A1 - 24 / 55 Rev. 00