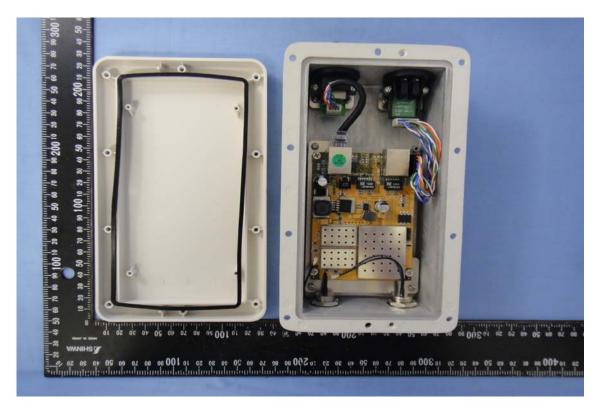

### INTERNAL PHOTOGRAPHS OF EUT

Model: DAP-3310

A1 - 21 / 55 Rev. 00

A1 - 22 / 55 Rev. 00

A1 - 23 / 55 Rev. 00

A1 - 24 / 55 Rev. 00