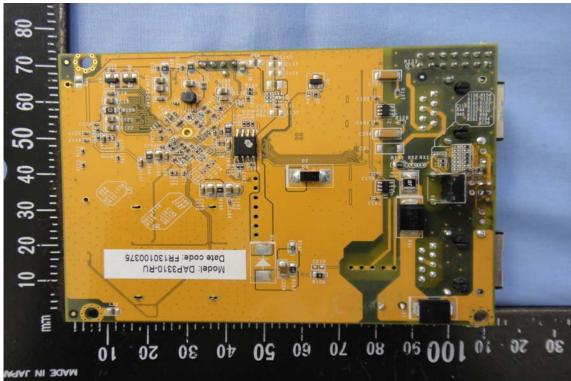

### INTERNAL PHOTOGRAPHS OF EUT

Model: DAP-3310

A1 - 21 / 55 Rev. 00

A1 - 22 / 55 Rev. 00

A1 - 23 / 55 Rev. 00

A1 - 24 / 55 Rev. 00