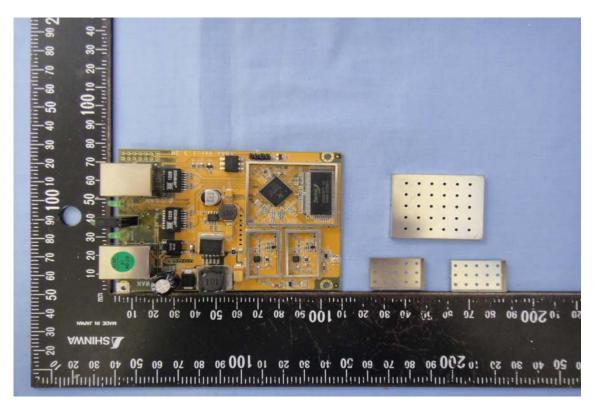

### INTERNAL PHOTOGRAPHS OF EUT

Model: DAP-3310

A1 - 21 / 55 Rev. 00

A1 - 22 / 55 Rev. 00

A1 - 23 / 55 Rev. 00

A1 - 24 / 55 Rev. 00