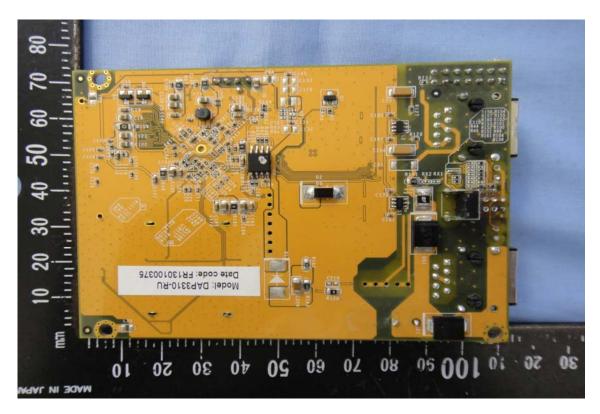

### INTERNAL PHOTOGRAPHS OF EUT

Model: DAP-3310

A1 - 21 / 55 Rev. 00

A1 - 22 / 55 Rev. 00

A1 - 23 / 55 Rev. 00

A1 - 24 / 55 Rev. 00