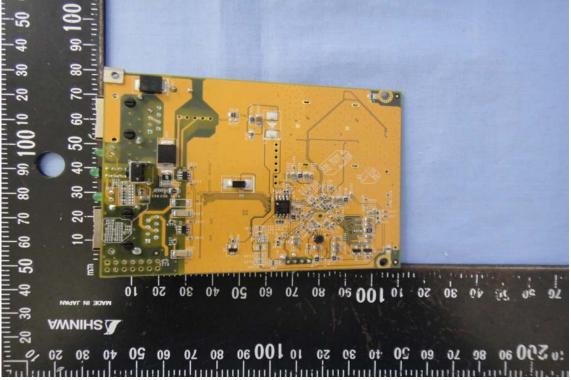

### INTERNAL PHOTOGRAPHS OF EUT

Model: DAP-3310

A1 - 21 / 55 Rev. 00

A1 - 22 / 55 Rev. 00

A1 - 23 / 55 Rev. 00

A1 - 24 / 55 Rev. 00