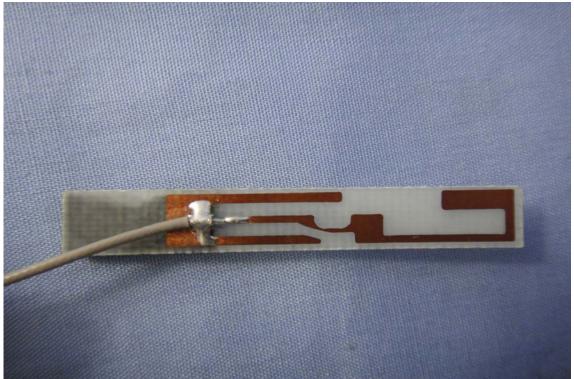

### INTERNAL PHOTOGRAPHS OF EUT

Model: DAP-3310





A1 - 21 / 55 Rev. 00





A1 - 22 / 55 Rev. 00





A1 - 23 / 55 Rev. 00



A1 - 24 / 55 Rev. 00

#### **Antenna**



A1 - 25 / 55 Rev. 00

## Model: WCB1105H10DX





A1 - 26 Rev. 00







A1 - 27 Rev. 00





A1 - 28 Rev. 00

### **Antenna**





A1 - 29 Rev. 00





A1 - 30 Rev. 00

### Model: WCB1100H10DX





A1 - 31 Rev. 00





A1 - 32 Rev. 00





A1 - 33 Rev. 00

#### **Antenna**





A1 - 34 Rev. 00

## Model: AC-GTT-11N-D





A1 - 35 Rev. 00





A1 - 36 Rev. 00





A1 - 37 Rev. 00







A1 - 38 Rev. 00







A1 - 39 Rev. 00

## Model: AC-GTT-11N-O





A1 - 40 Rev. 00





A1 - 41 Rev. 00





A1 - 42 Rev. 00



A1 - 43 Rev. 00





A1 - 44 Rev. 00

## Model: WLO-12410N





A1 - 45 Rev. 00





A1 - 46 Rev. 00





A1 - 47 Rev. 00



A1 - 48 Rev. 00

#### **Antenna**





A1 - 49 Rev. 00







A1 - 50 Rev. 00

# Model: WLO-12400N





A1 - 51 Rev. 00





A1 - 52 Rev. 00







A1 - 53 Rev. 00



A1 - 54 Rev. 00

#### Antenna





A1 - 55 Rev. 00