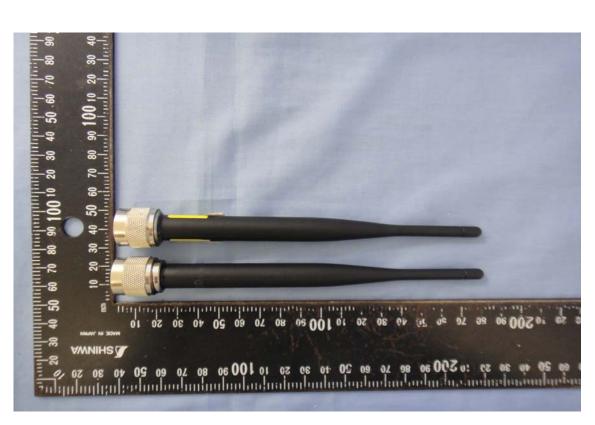

### INTERNAL PHOTOGRAPHS OF EUT

Model: DAP-3310





A1 - 21 / 55 Rev. 00





A1 - 22 / 55 Rev. 00





A1 - 23 / 55 Rev. 00



A1 - 24 / 55 Rev. 00

#### **Antenna**



A1 - 25 / 55 Rev. 00

## Model: WCB1105H10DX





A1 - 26 Rev. 00







A1 - 27 Rev. 00





A1 - 28 Rev. 00

### **Antenna**





A1 - 29 Rev. 00





A1 - 30 Rev. 00

### Model: WCB1100H10DX





A1 - 31 Rev. 00





A1 - 32 Rev. 00





A1 - 33 Rev. 00

#### **Antenna**





A1 - 34 Rev. 00

## Model: AC-GTT-11N-D





A1 - 35 Rev. 00





A1 - 36 Rev. 00





A1 - 37 Rev. 00







A1 - 38 Rev. 00







A1 - 39 Rev. 00

## Model: AC-GTT-11N-O





A1 - 40 Rev. 00





A1 - 41 Rev. 00





A1 - 42 Rev. 00



A1 - 43 Rev. 00





A1 - 44 Rev. 00

## Model: WLO-12410N





A1 - 45 Rev. 00





A1 - 46 Rev. 00





A1 - 47 Rev. 00



A1 - 48 Rev. 00

#### **Antenna**





A1 - 49 Rev. 00







A1 - 50 Rev. 00

# Model: WLO-12400N





A1 - 51 Rev. 00





A1 - 52 Rev. 00







A1 - 53 Rev. 00



A1 - 54 Rev. 00

#### Antenna





A1 - 55 Rev. 00