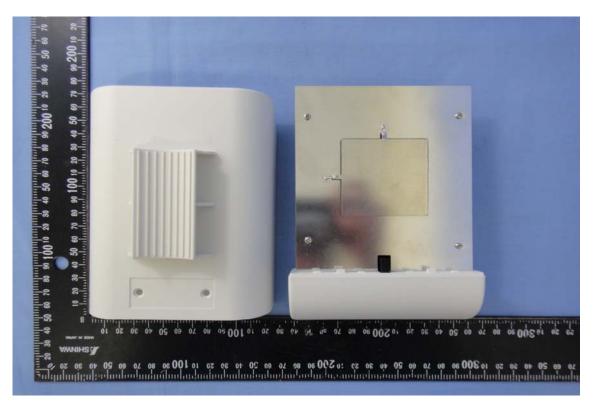

### INTERNAL PHOTOGRAPHS OF EUT

Model: DAP-3310

A1 - 21 / 55 Rev. 00

A1 - 22 / 55 Rev. 00

A1 - 23 / 55 Rev. 00

A1 - 24 / 55 Rev. 00