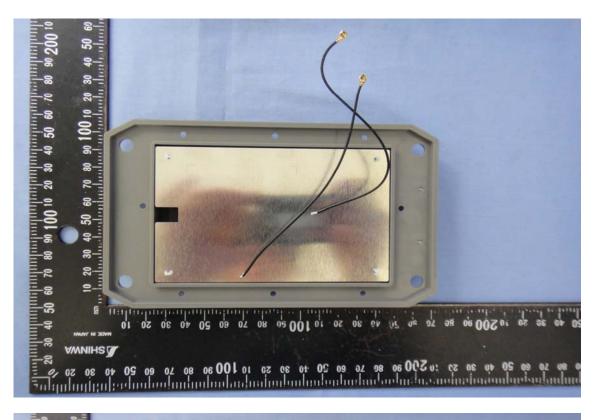

A1 - 21 / 55 Rev. 00





A1 - 22 / 55 Rev. 00





A1 - 23 / 55 Rev. 00



A1 - 24 / 55 Rev. 00

#### **Antenna**



A1 - 25 / 55 Rev. 00

## Model: WCB1105H10DX





A1 - 26 Rev. 00







A1 - 27 Rev. 00





A1 - 28 Rev. 00

### **Antenna**





A1 - 29 Rev. 00





A1 - 30 Rev. 00

### Model: WCB1100H10DX





A1 - 31 Rev. 00





A1 - 32 Rev. 00





A1 - 33 Rev. 00

#### **Antenna**





A1 - 34 Rev. 00

## Model: AC-GTT-11N-D





A1 - 35 Rev. 00





A1 - 36 Rev. 00





A1 - 37 Rev. 00







A1 - 38 Rev. 00







A1 - 39 Rev. 00

## Model: AC-GTT-11N-O





A1 - 40 Rev. 00





A1 - 41 Rev. 00





A1 - 42 Rev. 00



A1 - 43 Rev. 00





A1 - 44 Rev. 00

## Model: WLO-12410N





A1 - 45 Rev. 00





A1 - 46 Rev. 00





A1 - 47 Rev. 00



A1 - 48 Rev. 00

#### **Antenna**





A1 - 49 Rev. 00







A1 - 50 Rev. 00

# Model: WLO-12400N





A1 - 51 Rev. 00





A1 - 52 Rev. 00







A1 - 53 Rev. 00



A1 - 54 Rev. 00

#### Antenna





A1 - 55 Rev. 00