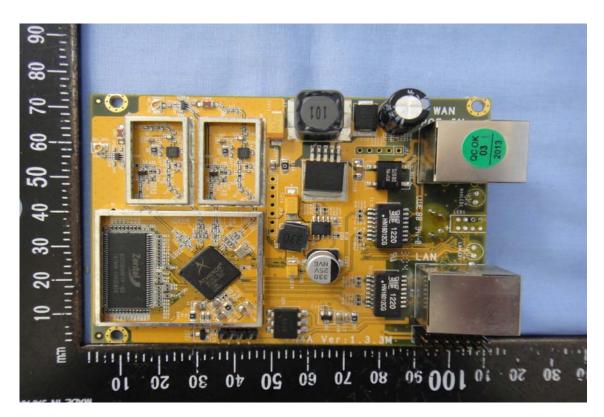

### INTERNAL PHOTOGRAPHS OF EUT

Model: DAP-3310

A1 - 21 / 55 Rev. 00

A1 - 22 / 55 Rev. 00

A1 - 23 / 55 Rev. 00

A1 - 24 / 55 Rev. 00