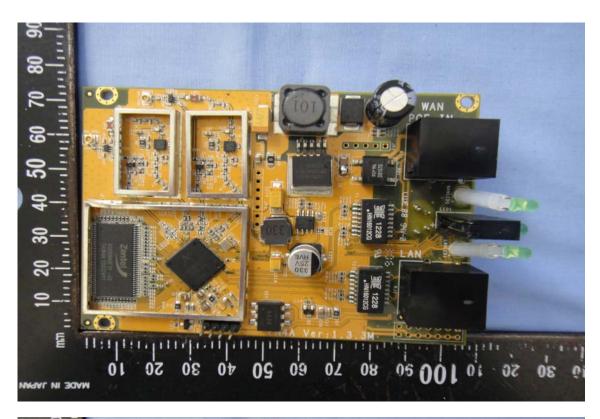

### INTERNAL PHOTOGRAPHS OF EUT

Model: DAP-3310

A1 - 21 / 55 Rev. 00

A1 - 22 / 55 Rev. 00

A1 - 23 / 55 Rev. 00

A1 - 24 / 55 Rev. 00