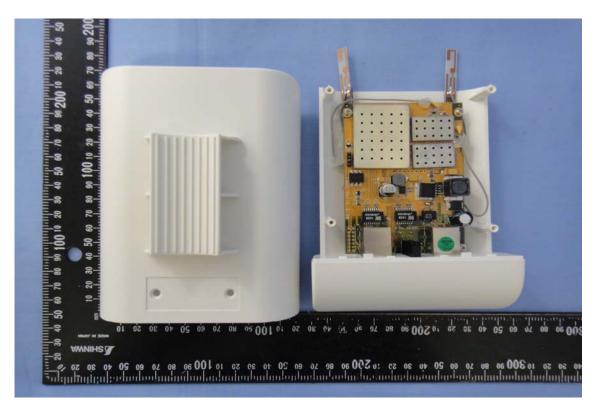

### INTERNAL PHOTOGRAPHS OF EUT

Model: DAP-3310

A1 - 21 / 55 Rev. 00

A1 - 22 / 55 Rev. 00

A1 - 23 / 55 Rev. 00

A1 - 24 / 55 Rev. 00