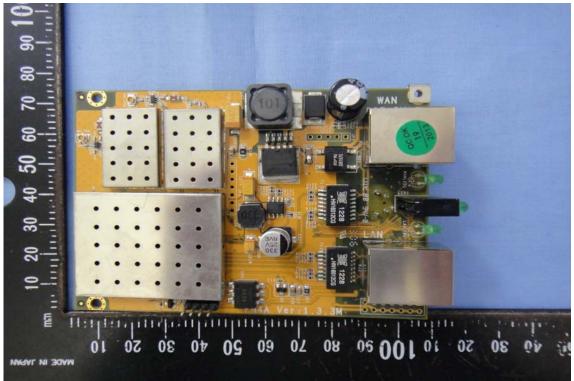

### INTERNAL PHOTOGRAPHS OF EUT

Model: DAP-3310

A1 - 21 / 55 Rev. 00

A1 - 22 / 55 Rev. 00

A1 - 23 / 55 Rev. 00

A1 - 24 / 55 Rev. 00