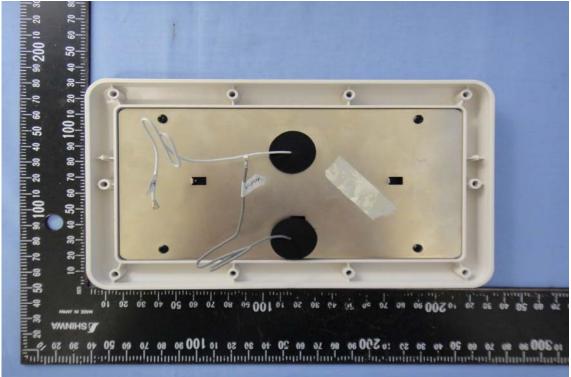

### INTERNAL PHOTOGRAPHS OF EUT

Model: DAP-3310

A1 - 21 / 55 Rev. 00

A1 - 22 / 55 Rev. 00

A1 - 23 / 55 Rev. 00

A1 - 24 / 55 Rev. 00