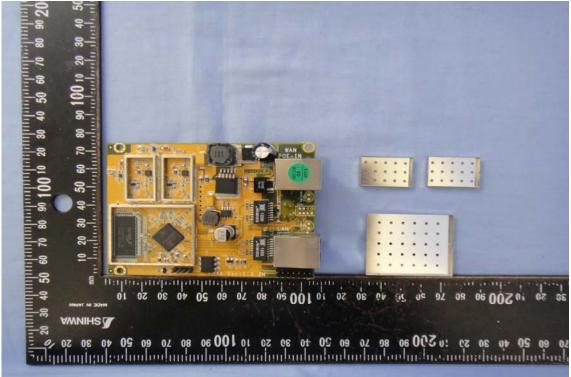

### INTERNAL PHOTOGRAPHS OF EUT

Model: DAP-3310

A1 - 21 / 55 Rev. 00

A1 - 22 / 55 Rev. 00

A1 - 23 / 55 Rev. 00

A1 - 24 / 55 Rev. 00