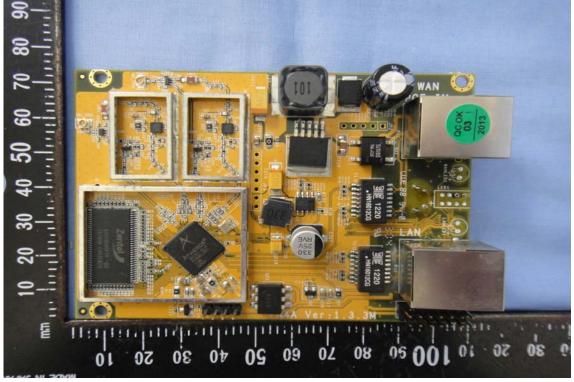

### INTERNAL PHOTOGRAPHS OF EUT

Model: DAP-3310

A1 - 21 / 55 Rev. 00

A1 - 22 / 55 Rev. 00

A1 - 23 / 55 Rev. 00

A1 - 24 / 55 Rev. 00