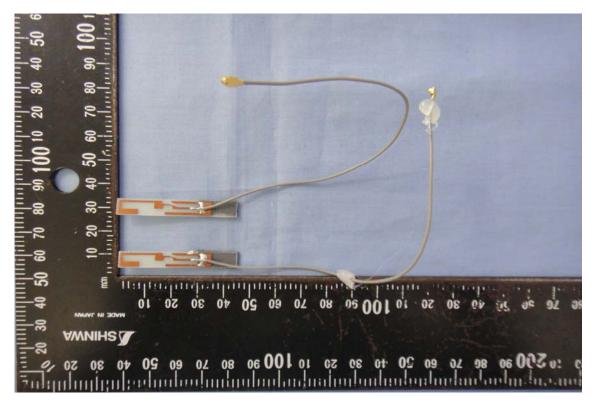

### INTERNAL PHOTOGRAPHS OF EUT

Model: DAP-3310





A1 - 21 / 55 Rev. 00





A1 - 22 / 55 Rev. 00





A1 - 23 / 55 Rev. 00



A1 - 24 / 55 Rev. 00

#### **Antenna**



A1 - 25 / 55 Rev. 00

## Model: WCB1105H10DX





A1 - 26 Rev. 00







A1 - 27 Rev. 00





A1 - 28 Rev. 00

### **Antenna**





A1 - 29 Rev. 00





A1 - 30 Rev. 00

### Model: WCB1100H10DX





A1 - 31 Rev. 00





A1 - 32 Rev. 00





A1 - 33 Rev. 00

#### **Antenna**





A1 - 34 Rev. 00

## Model: AC-GTT-11N-D





A1 - 35 Rev. 00





A1 - 36 Rev. 00





A1 - 37 Rev. 00







A1 - 38 Rev. 00







A1 - 39 Rev. 00

## Model: AC-GTT-11N-O





A1 - 40 Rev. 00





A1 - 41 Rev. 00





A1 - 42 Rev. 00



A1 - 43 Rev. 00





A1 - 44 Rev. 00

## Model: WLO-12410N





A1 - 45 Rev. 00





A1 - 46 Rev. 00





A1 - 47 Rev. 00



A1 - 48 Rev. 00

#### **Antenna**





A1 - 49 Rev. 00







A1 - 50 Rev. 00

# Model: WLO-12400N





A1 - 51 Rev. 00





A1 - 52 Rev. 00







A1 - 53 Rev. 00



A1 - 54 Rev. 00

#### Antenna





A1 - 55 Rev. 00