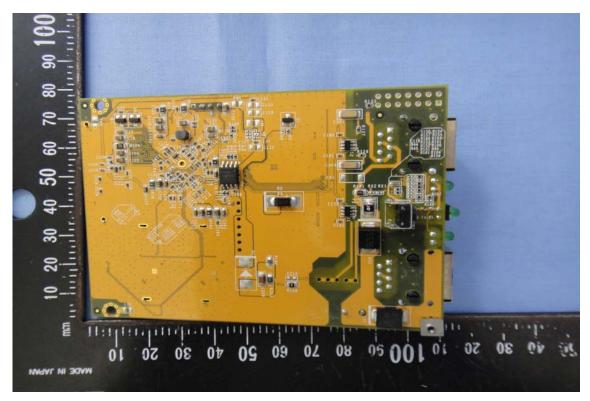

### INTERNAL PHOTOGRAPHS OF EUT

Model: DAP-3310

A1 - 21 / 55 Rev. 00

A1 - 22 / 55 Rev. 00

A1 - 23 / 55 Rev. 00

A1 - 24 / 55 Rev. 00