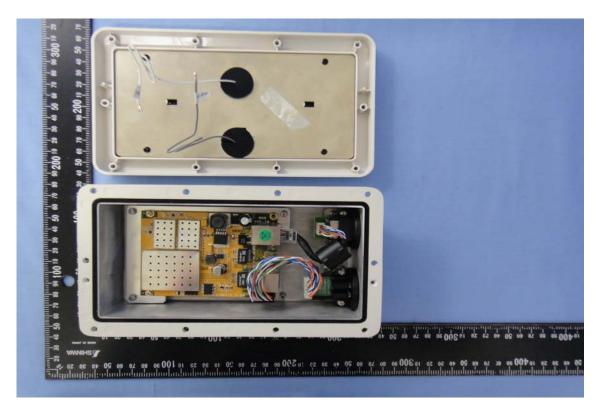

### INTERNAL PHOTOGRAPHS OF EUT

Model: DAP-3310

A1 - 21 / 55 Rev. 00

A1 - 22 / 55 Rev. 00

A1 - 23 / 55 Rev. 00

A1 - 24 / 55 Rev. 00