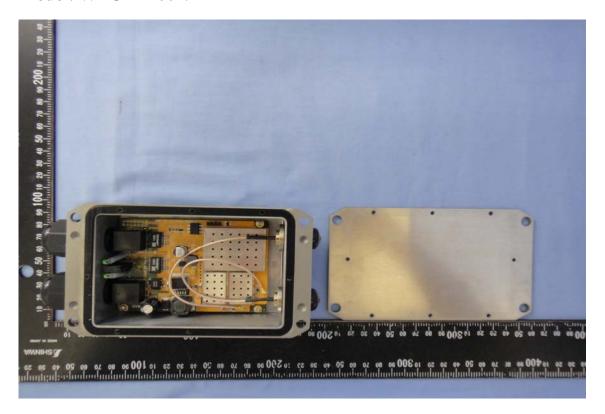

### INTERNAL PHOTOGRAPHS OF EUT

Model: DAP-3310

A1 - 21 / 55 Rev. 00

A1 - 22 / 55 Rev. 00

A1 - 23 / 55 Rev. 00

A1 - 24 / 55 Rev. 00