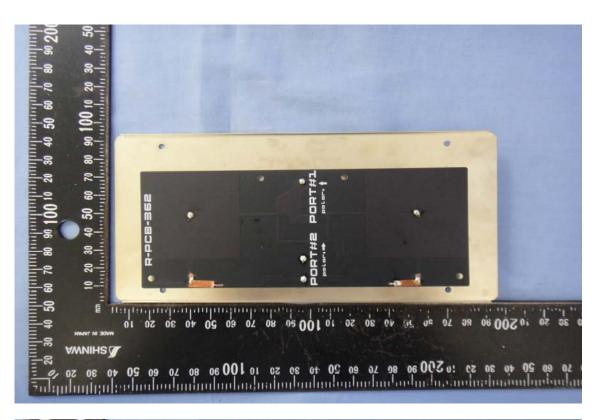

### INTERNAL PHOTOGRAPHS OF EUT

Model: DAP-3310

A1 - 21 / 55 Rev. 00

A1 - 22 / 55 Rev. 00

A1 - 23 / 55 Rev. 00

A1 - 24 / 55 Rev. 00

#### **Antenna**

A1 - 25 / 55 Rev. 00