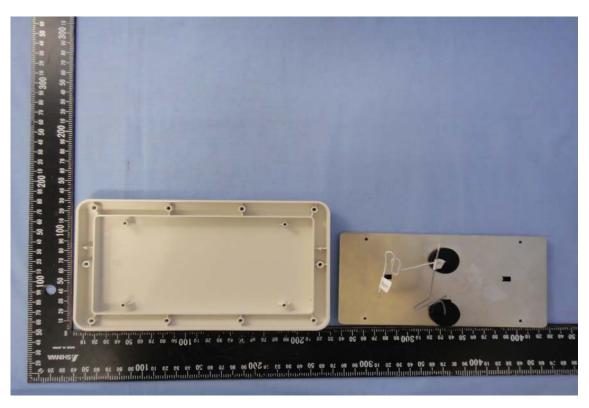

### INTERNAL PHOTOGRAPHS OF EUT

Model: DAP-3310

A1 - 21 / 55 Rev. 00

A1 - 22 / 55 Rev. 00

A1 - 23 / 55 Rev. 00

A1 - 24 / 55 Rev. 00