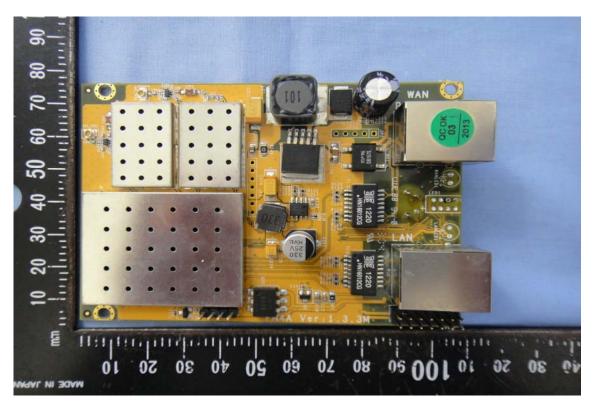

### INTERNAL PHOTOGRAPHS OF EUT

Model: DAP-3310

A1 - 21 / 55 Rev. 00

A1 - 22 / 55 Rev. 00

A1 - 23 / 55 Rev. 00

A1 - 24 / 55 Rev. 00