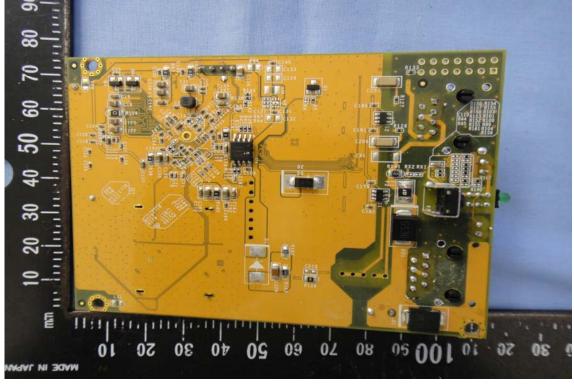

### INTERNAL PHOTOGRAPHS OF EUT

Model: DAP-3310

A1 - 21 / 55 Rev. 00

A1 - 22 / 55 Rev. 00

A1 - 23 / 55 Rev. 00

A1 - 24 / 55 Rev. 00