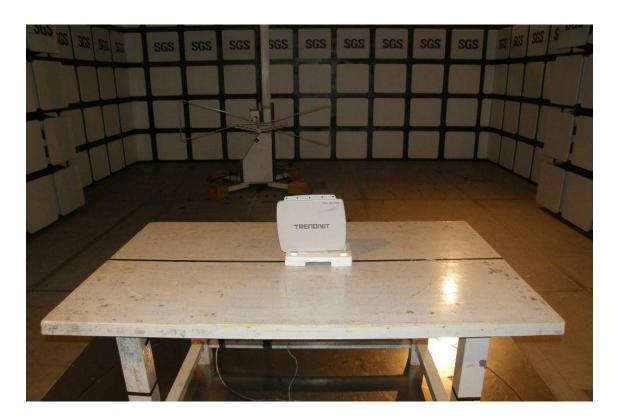

## Radiated Emission Set up Photo (30MHz to 1GHz) (Patch 1 Antenna)

Unless otherwise stated the results shown in this test report refer only to the sample(s) tested. This test report cannot be reproduced, except in full, without prior written permission of the