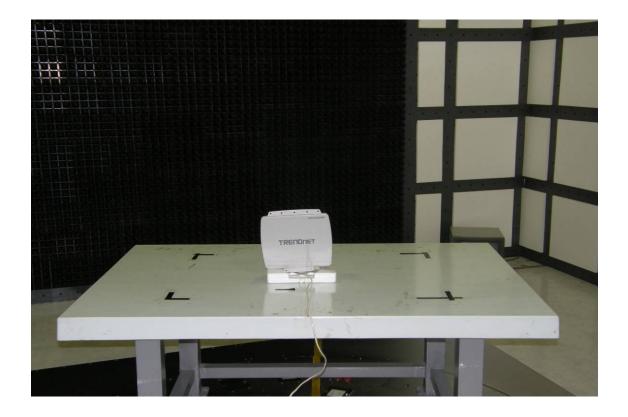

## Radiated Emission Set up Photo (below 30MHz) (Patch 1 Antenna)

Unless otherwise stated the results shown in this test report refer only to the sample(s) tested. This test report cannot be reproduced, except in full, without prior written permission of the