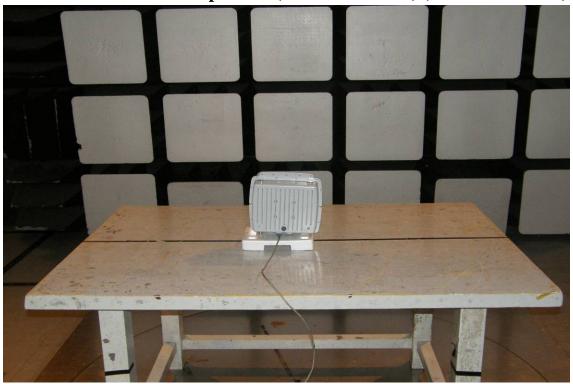

## Radiated Emission Set up Photo (below 30MHz) (Patch 1 Antenna)

Unless otherwise stated the results shown in this test report refer only to the sample(s) tested. This test report cannot be reproduced, except in full, without prior written permission of the