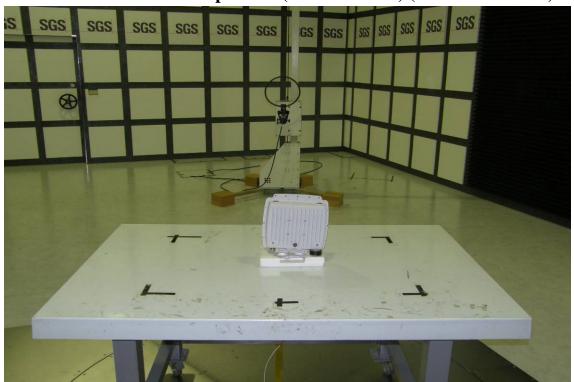

## Radiated Emission Set up Photo (30MHz to 1GHz) (Patch 1 Antenna)

Unless otherwise stated the results shown in this test report refer only to the sample(s) tested. This test report cannot be reproduced, except in full, without prior written permission of the