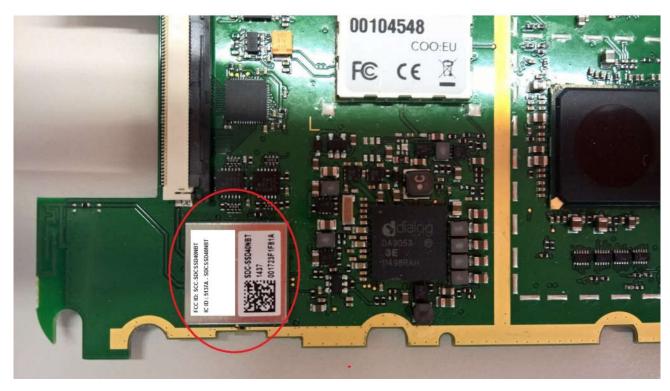

This document is related to FCC class 2 permissive change / IC class 4 permissive change process for Nordic ID WLAN / Bluetooth radio module SDC-SSD40NBT.

Picture 1 & 2. in below show WLAN / Bluetooth module (inside red circle) installed into PWB. Label sticker does not change. Picture 3. is label design showing how module FCC / IC ID's will be marked in host products label sticker.

Picture 1. SDC-SSD40NBT in PWB.

Picture 1. SDC-SSD40NBT in PWB.