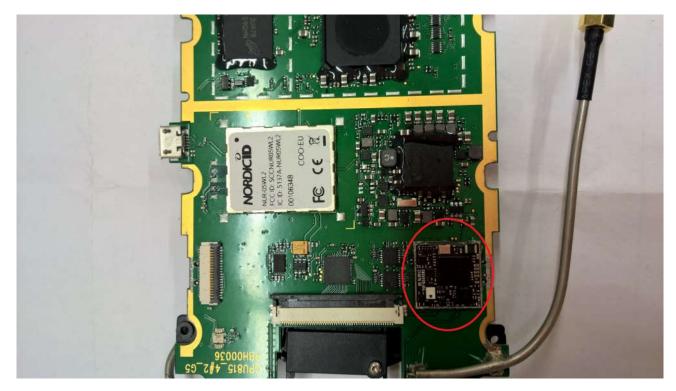

This document is related to FCC class 2 permissive change / IC class 4 permissive change process for Nordic ID WLAN / Bluetooth radio module SDC-SSD40NBT.

Picture 1 & 2. in below show WLAN / Bluetooth module (inside red circle) installed into PWB. Label sticker does not change. Picture 3. is label design showing how module FCC / IC ID's will be marked in host products label sticker.