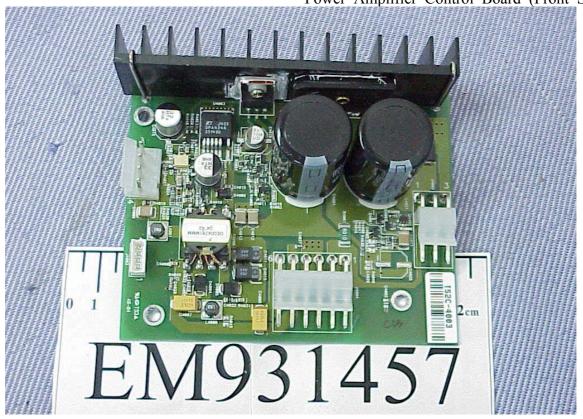

Figure 20 Function Button Control Board (Back Side)

Figure 21 Internal View

Figure 22 Empty Bottom Cover

Figure 23 Power Amplifier Control Board (Front Side)

Figure 24 Power Amplifier Control Board (Back Side)