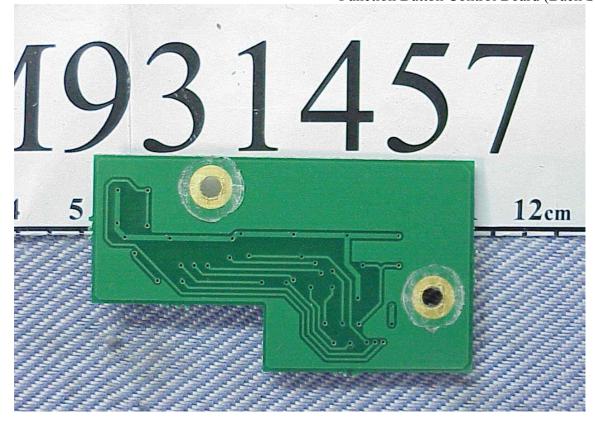

Figure 20 Function Button Control Board (Back Side)

Figure 21 Internal View

Figure 22 Empty Bottom Cover

Figure 23 Power Amplifier Control Board (Front Side)

Figure 24 Power Amplifier Control Board (Back Side)