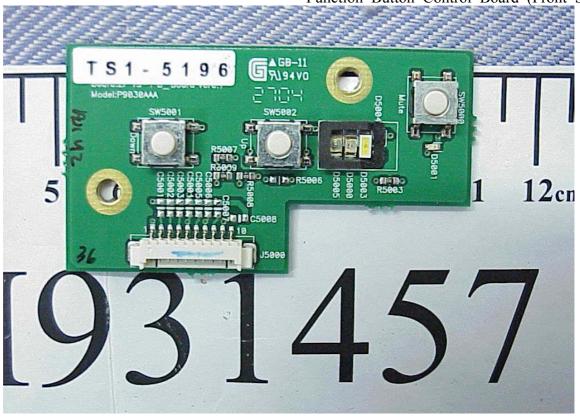

Figure 15 Output Transformer View

Figure 16 Removed Audio Control Board, Internal View

Figure 17 Audio Control Board (Front Side)

Figure 18 Audio Control Board (Back Side)

Function Button Control Board (Front Side)