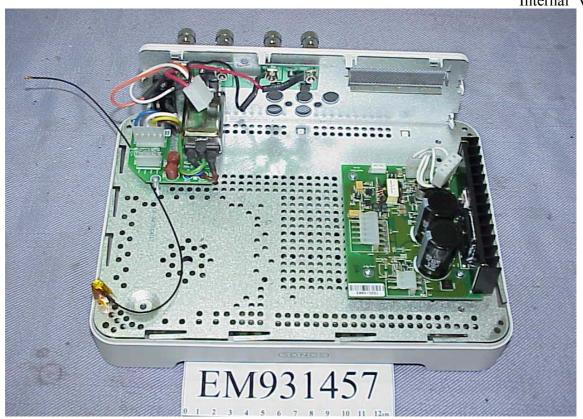

Figure 20 Function Button Control Board (Back Side)

Figure 21 Internal View

Figure 22 Empty Bottom Cover

Figure 23 Power Amplifier Control Board (Front Side)

Figure 24 Power Amplifier Control Board (Back Side)