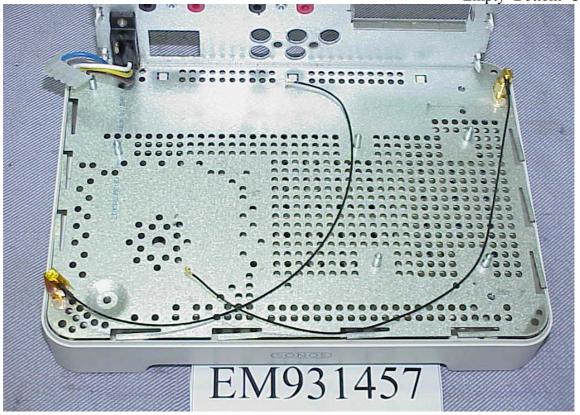

Figure 20 Function Button Control Board (Back Side)

Figure 21 Internal View

Figure 22 Empty Bottom Cover

Figure 23 Power Amplifier Control Board (Front Side)

Figure 24 Power Amplifier Control Board (Back Side)