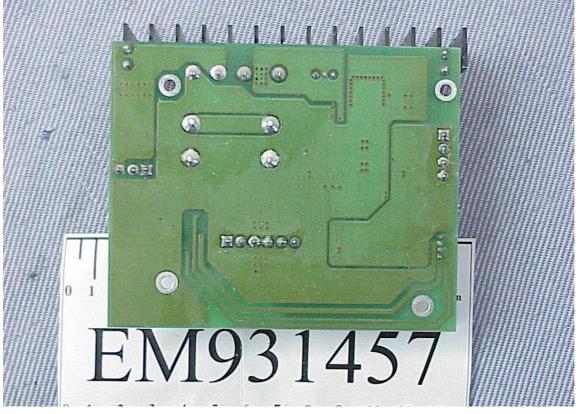

Figure 20 Function Button Control Board (Back Side)

Figure 21 Internal View

Figure 22 Empty Bottom Cover

Figure 23 Power Amplifier Control Board (Front Side)

Figure 24 Power Amplifier Control Board (Back Side)