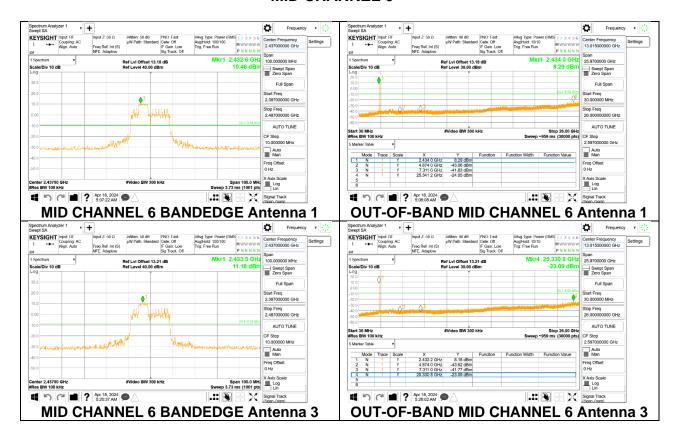

# 2TX Antenna 1 + Antenna 3 CDD OFDMA MODE: 26-Tones, RU Index 4 MID CHANNEL 6

DATE: 2024-06-14