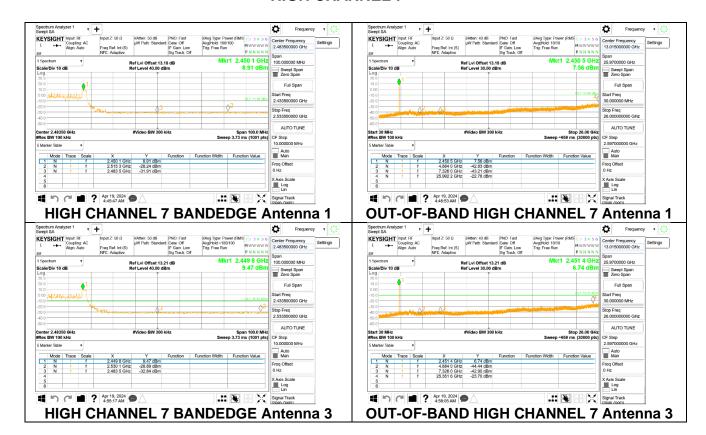

# 2TX Antenna 1 + Antenna 3 CDD OFDMA MODE: 26-Tones, RU Index 4 MID CHANNEL 6



DATE: 2024-06-14

## 2TX Antenna 1 + Antenna 3 CDD OFDMA MODE: 26-Tones, RU Index 8

#### **HIGH CHANNEL 7**



## **HIGH CHANNEL 8**



DATE: 2024-06-14



DATE: 2024-06-14



### **HIGH CHANNEL 11**



DATE: 2024-06-14



DATE: 2024-06-14

## 2TX Antenna 1 + Antenna 3 CDD OFDMA MODE: 52-Tones, RU Index 37

#### **LOW CHANNEL 1**



#### **LOW CHANNEL 2**



Page 77 of 148

DATE: 2024-06-14

### **LOW CHANNEL 3**



#### **LOW CHANNEL 4**





# 2TX Antenna 1 + Antenna 3 CDD OFDMA MODE: 52-Tones, RU Index 38 MID CHANNEL 6



DATE: 2024-06-14

## 2TX Antenna 1 + Antenna 3 CDD OFDMA MODE: 52-Tones, RU Index 40

### **HIGH CHANNEL 7**



## **HIGH CHANNEL 8**



DATE: 2024-06-14



DATE: 2024-06-14



#### **HIGH CHANNEL 11**



DATE: 2024-06-14

DATE: 2024-06-14