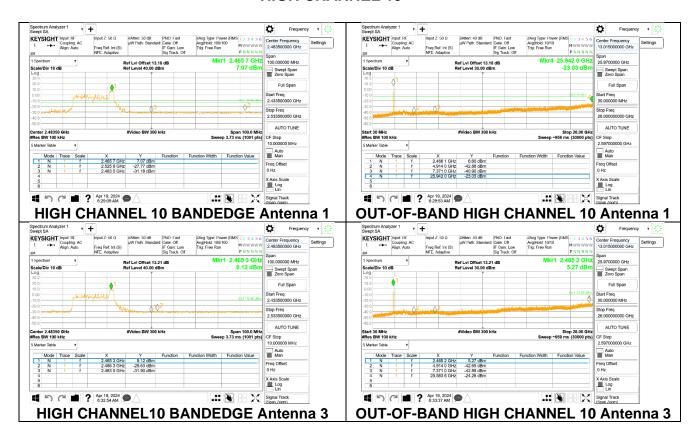

# 2TX Antenna 1 + Antenna 3 CDD OFDMA MODE: 26-Tones, RU Index 4 MID CHANNEL 6



DATE: 2024-06-14

## 2TX Antenna 1 + Antenna 3 CDD OFDMA MODE: 26-Tones, RU Index 8

#### **HIGH CHANNEL 7**



## **HIGH CHANNEL 8**



DATE: 2024-06-14



DATE: 2024-06-14



### **HIGH CHANNEL 11**



DATE: 2024-06-14



DATE: 2024-06-14

## 2TX Antenna 1 + Antenna 3 CDD OFDMA MODE: 52-Tones, RU Index 37

#### **LOW CHANNEL 1**



#### **LOW CHANNEL 2**



Page 77 of 148

DATE: 2024-06-14

### **LOW CHANNEL 3**



#### **LOW CHANNEL 4**





# 2TX Antenna 1 + Antenna 3 CDD OFDMA MODE: 52-Tones, RU Index 38 MID CHANNEL 6



DATE: 2024-06-14

## 2TX Antenna 1 + Antenna 3 CDD OFDMA MODE: 52-Tones, RU Index 40

### **HIGH CHANNEL 7**



## **HIGH CHANNEL 8**



DATE: 2024-06-14



DATE: 2024-06-14



#### **HIGH CHANNEL 11**



DATE: 2024-06-14

DATE: 2024-06-14