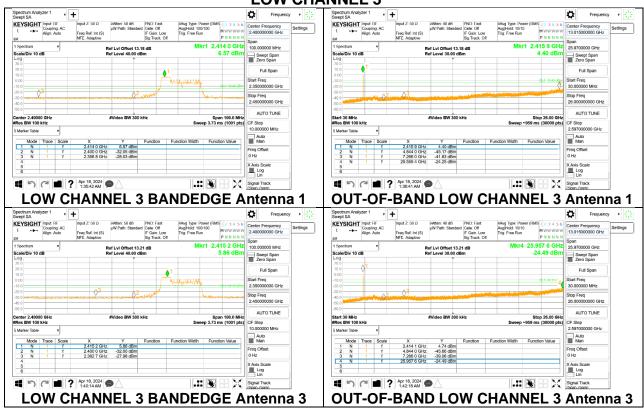

# 2TX Antenna 1 + Antenna 3 CDD OFDMA MODE: 26-Tones, RU Index 4 MID CHANNEL 6



DATE: 2024-06-14

## 2TX Antenna 1 + Antenna 3 CDD OFDMA MODE: 26-Tones, RU Index 8

#### **HIGH CHANNEL 7**



## **HIGH CHANNEL 8**



DATE: 2024-06-14



DATE: 2024-06-14



### **HIGH CHANNEL 11**



DATE: 2024-06-14



DATE: 2024-06-14

## 2TX Antenna 1 + Antenna 3 CDD OFDMA MODE: 52-Tones, RU Index 37

#### **LOW CHANNEL 1**



#### **LOW CHANNEL 2**



Page 77 of 148

DATE: 2024-06-14

### **LOW CHANNEL 3**



#### **LOW CHANNEL 4**





# 2TX Antenna 1 + Antenna 3 CDD OFDMA MODE: 52-Tones, RU Index 38 MID CHANNEL 6



DATE: 2024-06-14

## 2TX Antenna 1 + Antenna 3 CDD OFDMA MODE: 52-Tones, RU Index 40

### **HIGH CHANNEL 7**



## **HIGH CHANNEL 8**



DATE: 2024-06-14



DATE: 2024-06-14



#### **HIGH CHANNEL 11**



DATE: 2024-06-14

DATE: 2024-06-14