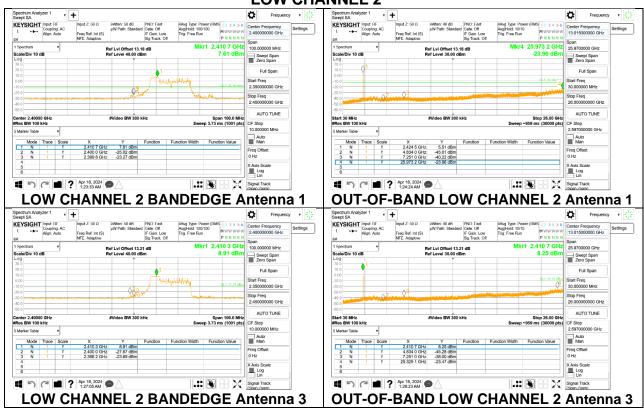

# 2TX Antenna 1 + Antenna 3 CDD OFDMA MODE: 26-Tones, RU Index 4 MID CHANNEL 6



DATE: 2024-06-14

## 2TX Antenna 1 + Antenna 3 CDD OFDMA MODE: 26-Tones, RU Index 8

#### **HIGH CHANNEL 7**



## **HIGH CHANNEL 8**



DATE: 2024-06-14



DATE: 2024-06-14



### **HIGH CHANNEL 11**



DATE: 2024-06-14



DATE: 2024-06-14

## 2TX Antenna 1 + Antenna 3 CDD OFDMA MODE: 52-Tones, RU Index 37

#### **LOW CHANNEL 1**



#### **LOW CHANNEL 2**



Page 77 of 148

DATE: 2024-06-14

### **LOW CHANNEL 3**



#### **LOW CHANNEL 4**





# 2TX Antenna 1 + Antenna 3 CDD OFDMA MODE: 52-Tones, RU Index 38 MID CHANNEL 6



DATE: 2024-06-14

## 2TX Antenna 1 + Antenna 3 CDD OFDMA MODE: 52-Tones, RU Index 40

### **HIGH CHANNEL 7**



## **HIGH CHANNEL 8**



DATE: 2024-06-14



DATE: 2024-06-14



#### **HIGH CHANNEL 11**



DATE: 2024-06-14

DATE: 2024-06-14