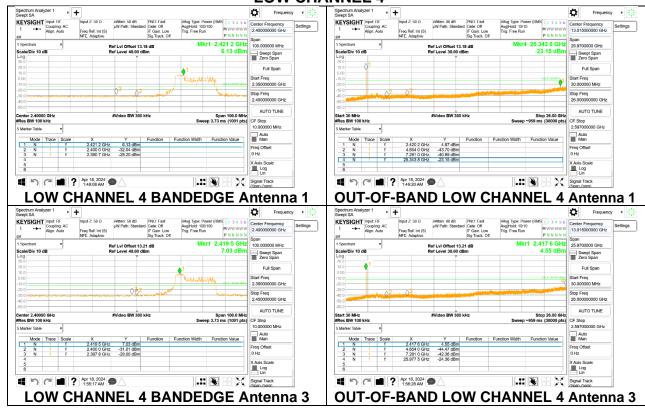

# 2TX Antenna 1 + Antenna 3 CDD OFDMA MODE: 26-Tones, RU Index 4 MID CHANNEL 6



DATE: 2024-06-14

## 2TX Antenna 1 + Antenna 3 CDD OFDMA MODE: 26-Tones, RU Index 8

#### **HIGH CHANNEL 7**



## **HIGH CHANNEL 8**



DATE: 2024-06-14



DATE: 2024-06-14



### **HIGH CHANNEL 11**



DATE: 2024-06-14



DATE: 2024-06-14

## 2TX Antenna 1 + Antenna 3 CDD OFDMA MODE: 52-Tones, RU Index 37

#### **LOW CHANNEL 1**



#### **LOW CHANNEL 2**



Page 77 of 148

DATE: 2024-06-14

### **LOW CHANNEL 3**



#### **LOW CHANNEL 4**





# 2TX Antenna 1 + Antenna 3 CDD OFDMA MODE: 52-Tones, RU Index 38 MID CHANNEL 6



DATE: 2024-06-14

## 2TX Antenna 1 + Antenna 3 CDD OFDMA MODE: 52-Tones, RU Index 40

### **HIGH CHANNEL 7**



## **HIGH CHANNEL 8**



DATE: 2024-06-14



DATE: 2024-06-14



#### **HIGH CHANNEL 11**



DATE: 2024-06-14

DATE: 2024-06-14