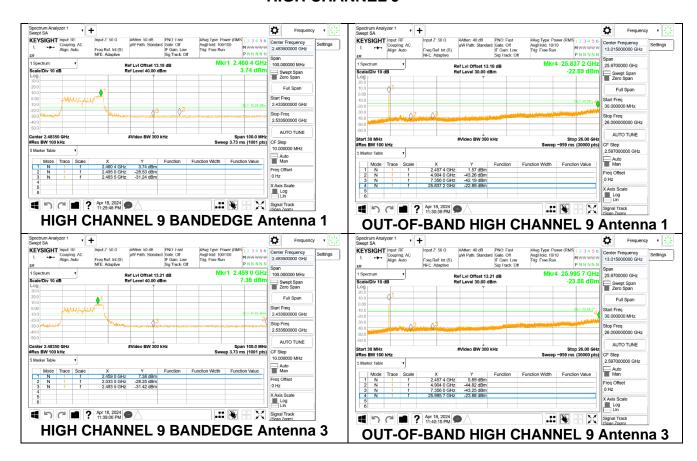

# 2TX Antenna 1 + Antenna 3 CDD OFDMA MODE: 26-Tones, RU Index 4 MID CHANNEL 6



DATE: 2024-06-14

## 2TX Antenna 1 + Antenna 3 CDD OFDMA MODE: 26-Tones, RU Index 8

#### **HIGH CHANNEL 7**



## **HIGH CHANNEL 8**



DATE: 2024-06-14



DATE: 2024-06-14



### **HIGH CHANNEL 11**



DATE: 2024-06-14



DATE: 2024-06-14

## 2TX Antenna 1 + Antenna 3 CDD OFDMA MODE: 52-Tones, RU Index 37

#### **LOW CHANNEL 1**



#### **LOW CHANNEL 2**



Page 77 of 148

DATE: 2024-06-14

### **LOW CHANNEL 3**



#### **LOW CHANNEL 4**





# 2TX Antenna 1 + Antenna 3 CDD OFDMA MODE: 52-Tones, RU Index 38 MID CHANNEL 6



DATE: 2024-06-14

## 2TX Antenna 1 + Antenna 3 CDD OFDMA MODE: 52-Tones, RU Index 40

### **HIGH CHANNEL 7**



## **HIGH CHANNEL 8**



DATE: 2024-06-14



DATE: 2024-06-14



#### **HIGH CHANNEL 11**



DATE: 2024-06-14

DATE: 2024-06-14