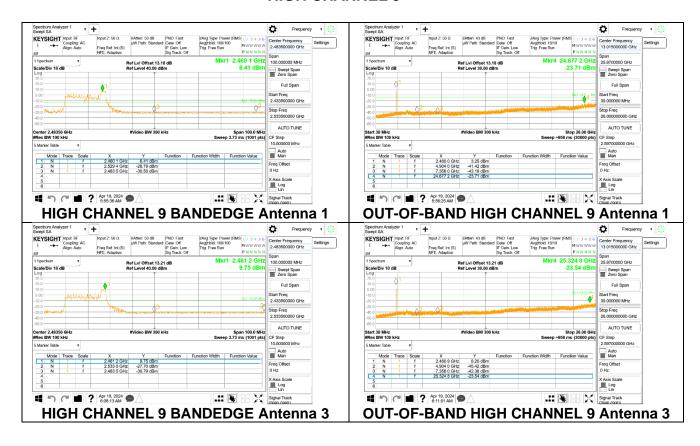

# 2TX Antenna 1 + Antenna 3 CDD OFDMA MODE: 26-Tones, RU Index 4 MID CHANNEL 6



DATE: 2024-06-14

## 2TX Antenna 1 + Antenna 3 CDD OFDMA MODE: 26-Tones, RU Index 8

#### **HIGH CHANNEL 7**



## **HIGH CHANNEL 8**



DATE: 2024-06-14



DATE: 2024-06-14



### **HIGH CHANNEL 11**



DATE: 2024-06-14



DATE: 2024-06-14

## 2TX Antenna 1 + Antenna 3 CDD OFDMA MODE: 52-Tones, RU Index 37

#### **LOW CHANNEL 1**



#### **LOW CHANNEL 2**



Page 77 of 148

DATE: 2024-06-14

### **LOW CHANNEL 3**



#### **LOW CHANNEL 4**





# 2TX Antenna 1 + Antenna 3 CDD OFDMA MODE: 52-Tones, RU Index 38 MID CHANNEL 6



DATE: 2024-06-14

## 2TX Antenna 1 + Antenna 3 CDD OFDMA MODE: 52-Tones, RU Index 40

### **HIGH CHANNEL 7**



## **HIGH CHANNEL 8**



DATE: 2024-06-14



DATE: 2024-06-14



#### **HIGH CHANNEL 11**



DATE: 2024-06-14

DATE: 2024-06-14