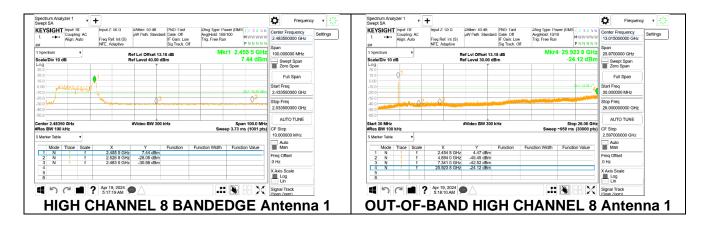

# 2TX Antenna 1 + Antenna 3 CDD OFDMA MODE: 26-Tones, RU Index 4 MID CHANNEL 6



DATE: 2024-06-14

## 2TX Antenna 1 + Antenna 3 CDD OFDMA MODE: 26-Tones, RU Index 8

#### **HIGH CHANNEL 7**



## **HIGH CHANNEL 8**



DATE: 2024-06-14



DATE: 2024-06-14



### **HIGH CHANNEL 11**



DATE: 2024-06-14



DATE: 2024-06-14

## 2TX Antenna 1 + Antenna 3 CDD OFDMA MODE: 52-Tones, RU Index 37

#### **LOW CHANNEL 1**



#### **LOW CHANNEL 2**



Page 77 of 148

DATE: 2024-06-14

### **LOW CHANNEL 3**



#### **LOW CHANNEL 4**





# 2TX Antenna 1 + Antenna 3 CDD OFDMA MODE: 52-Tones, RU Index 38 MID CHANNEL 6



DATE: 2024-06-14

## 2TX Antenna 1 + Antenna 3 CDD OFDMA MODE: 52-Tones, RU Index 40

### **HIGH CHANNEL 7**



## **HIGH CHANNEL 8**



DATE: 2024-06-14



DATE: 2024-06-14



#### **HIGH CHANNEL 11**



DATE: 2024-06-14

DATE: 2024-06-14