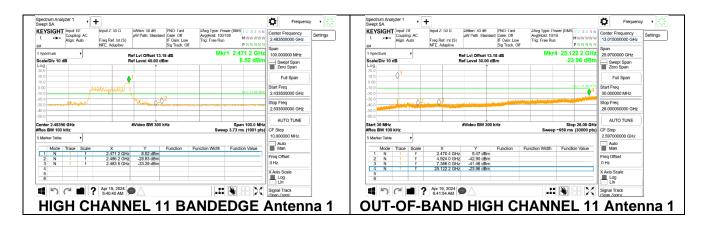

# 2TX Antenna 1 + Antenna 3 CDD OFDMA MODE: 26-Tones, RU Index 4 MID CHANNEL 6



DATE: 2024-06-14

## 2TX Antenna 1 + Antenna 3 CDD OFDMA MODE: 26-Tones, RU Index 8

#### **HIGH CHANNEL 7**



## **HIGH CHANNEL 8**



DATE: 2024-06-14



DATE: 2024-06-14



### **HIGH CHANNEL 11**



DATE: 2024-06-14



DATE: 2024-06-14

## 2TX Antenna 1 + Antenna 3 CDD OFDMA MODE: 52-Tones, RU Index 37

#### **LOW CHANNEL 1**



#### **LOW CHANNEL 2**



Page 77 of 148

DATE: 2024-06-14

### **LOW CHANNEL 3**



#### **LOW CHANNEL 4**





# 2TX Antenna 1 + Antenna 3 CDD OFDMA MODE: 52-Tones, RU Index 38 MID CHANNEL 6



DATE: 2024-06-14

## 2TX Antenna 1 + Antenna 3 CDD OFDMA MODE: 52-Tones, RU Index 40

### **HIGH CHANNEL 7**



## **HIGH CHANNEL 8**



DATE: 2024-06-14



DATE: 2024-06-14



#### **HIGH CHANNEL 11**



DATE: 2024-06-14

DATE: 2024-06-14