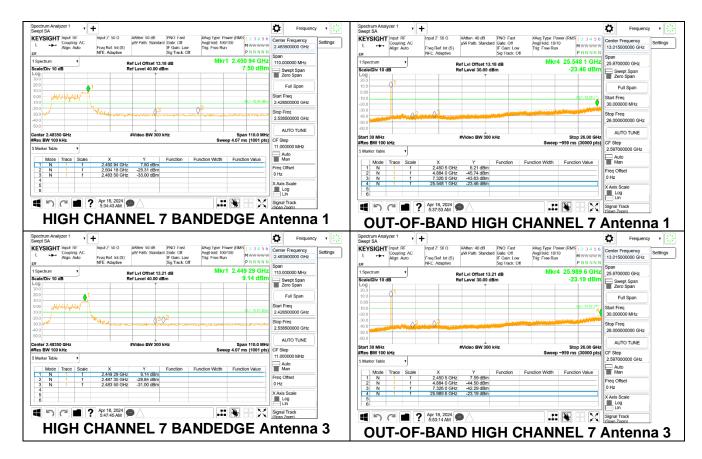

# 2TX Antenna 1 + Antenna 3 CDD OFDMA MODE: 26-Tones, RU Index 4 MID CHANNEL 6



DATE: 2024-06-14

## 2TX Antenna 1 + Antenna 3 CDD OFDMA MODE: 26-Tones, RU Index 8

#### **HIGH CHANNEL 7**



## **HIGH CHANNEL 8**



DATE: 2024-06-14



DATE: 2024-06-14



### **HIGH CHANNEL 11**



DATE: 2024-06-14



DATE: 2024-06-14

## 2TX Antenna 1 + Antenna 3 CDD OFDMA MODE: 52-Tones, RU Index 37

#### **LOW CHANNEL 1**



#### **LOW CHANNEL 2**



Page 77 of 148

DATE: 2024-06-14

### **LOW CHANNEL 3**



#### **LOW CHANNEL 4**





# 2TX Antenna 1 + Antenna 3 CDD OFDMA MODE: 52-Tones, RU Index 38 MID CHANNEL 6



DATE: 2024-06-14

## 2TX Antenna 1 + Antenna 3 CDD OFDMA MODE: 52-Tones, RU Index 40

### **HIGH CHANNEL 7**



## **HIGH CHANNEL 8**



DATE: 2024-06-14



DATE: 2024-06-14



#### **HIGH CHANNEL 11**



DATE: 2024-06-14

DATE: 2024-06-14