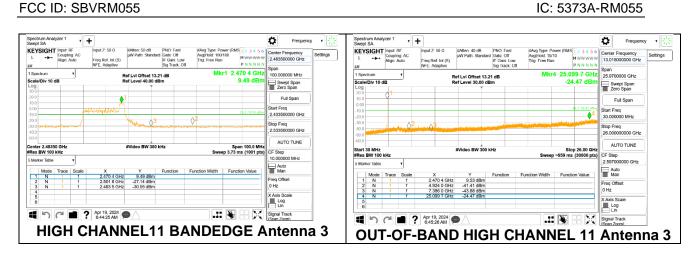

# 2TX Antenna 1 + Antenna 3 CDD OFDMA MODE: 26-Tones, RU Index 4 MID CHANNEL 6



DATE: 2024-06-14

## 2TX Antenna 1 + Antenna 3 CDD OFDMA MODE: 26-Tones, RU Index 8

#### **HIGH CHANNEL 7**



## **HIGH CHANNEL 8**



DATE: 2024-06-14



DATE: 2024-06-14



### **HIGH CHANNEL 11**



DATE: 2024-06-14



DATE: 2024-06-14

## 2TX Antenna 1 + Antenna 3 CDD OFDMA MODE: 52-Tones, RU Index 37

#### **LOW CHANNEL 1**



#### **LOW CHANNEL 2**



Page 77 of 148

DATE: 2024-06-14

### **LOW CHANNEL 3**



#### **LOW CHANNEL 4**





# 2TX Antenna 1 + Antenna 3 CDD OFDMA MODE: 52-Tones, RU Index 38 MID CHANNEL 6



DATE: 2024-06-14

## 2TX Antenna 1 + Antenna 3 CDD OFDMA MODE: 52-Tones, RU Index 40

### **HIGH CHANNEL 7**



## **HIGH CHANNEL 8**



DATE: 2024-06-14



DATE: 2024-06-14



#### **HIGH CHANNEL 11**



DATE: 2024-06-14

DATE: 2024-06-14