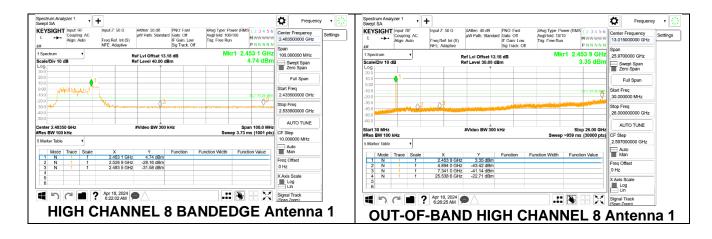

# 2TX Antenna 1 + Antenna 3 CDD OFDMA MODE: 26-Tones, RU Index 4 MID CHANNEL 6



DATE: 2024-06-14

## 2TX Antenna 1 + Antenna 3 CDD OFDMA MODE: 26-Tones, RU Index 8

#### **HIGH CHANNEL 7**



## **HIGH CHANNEL 8**



DATE: 2024-06-14



DATE: 2024-06-14



### **HIGH CHANNEL 11**



DATE: 2024-06-14



DATE: 2024-06-14

## 2TX Antenna 1 + Antenna 3 CDD OFDMA MODE: 52-Tones, RU Index 37

#### **LOW CHANNEL 1**



#### **LOW CHANNEL 2**



Page 77 of 148

DATE: 2024-06-14

### **LOW CHANNEL 3**



#### **LOW CHANNEL 4**





# 2TX Antenna 1 + Antenna 3 CDD OFDMA MODE: 52-Tones, RU Index 38 MID CHANNEL 6



DATE: 2024-06-14

## 2TX Antenna 1 + Antenna 3 CDD OFDMA MODE: 52-Tones, RU Index 40

### **HIGH CHANNEL 7**



## **HIGH CHANNEL 8**



DATE: 2024-06-14



DATE: 2024-06-14



#### **HIGH CHANNEL 11**



DATE: 2024-06-14

DATE: 2024-06-14