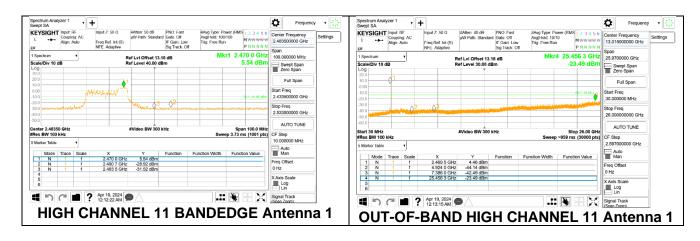

Antenna 3 CDD OFDMA MODE: 26-Tones, RU Index 4 MID CHANNEL 6



DATE: 2024-06-14

## 2TX Antenna 1 + Antenna 3 CDD OFDMA MODE: 26-Tones, RU Index 8

#### **HIGH CHANNEL 7**



## **HIGH CHANNEL 8**



DATE: 2024-06-14



DATE: 2024-06-14



### **HIGH CHANNEL 11**



DATE: 2024-06-14



DATE: 2024-06-14

## 2TX Antenna 1 + Antenna 3 CDD OFDMA MODE: 52-Tones, RU Index 37

#### **LOW CHANNEL 1**



#### **LOW CHANNEL 2**



Page 77 of 148

DATE: 2024-06-14

### **LOW CHANNEL 3**



#### **LOW CHANNEL 4**





# 2TX Antenna 1 + Antenna 3 CDD OFDMA MODE: 52-Tones, RU Index 38 MID CHANNEL 6



DATE: 2024-06-14

## 2TX Antenna 1 + Antenna 3 CDD OFDMA MODE: 52-Tones, RU Index 40

### **HIGH CHANNEL 7**



## **HIGH CHANNEL 8**



DATE: 2024-06-14



DATE: 2024-06-14



#### **HIGH CHANNEL 11**



DATE: 2024-06-14

DATE: 2024-06-14