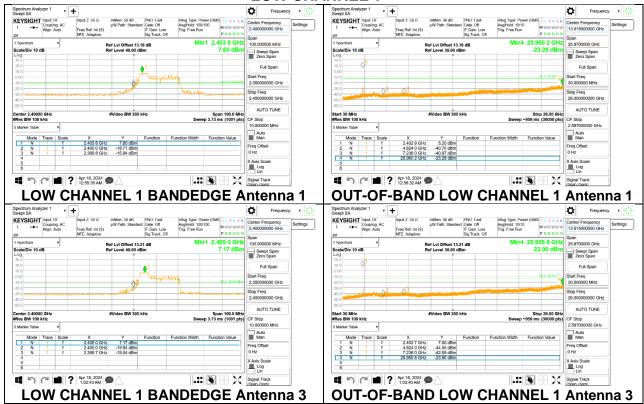

# 2TX Antenna 1 + Antenna 3 CDD OFDMA MODE: 26-Tones, RU Index 4 MID CHANNEL 6



DATE: 2024-06-14

## 2TX Antenna 1 + Antenna 3 CDD OFDMA MODE: 26-Tones, RU Index 8

#### **HIGH CHANNEL 7**



## **HIGH CHANNEL 8**



DATE: 2024-06-14



DATE: 2024-06-14



### **HIGH CHANNEL 11**



DATE: 2024-06-14



DATE: 2024-06-14

## 2TX Antenna 1 + Antenna 3 CDD OFDMA MODE: 52-Tones, RU Index 37

#### **LOW CHANNEL 1**



#### **LOW CHANNEL 2**



Page 77 of 148

DATE: 2024-06-14

### **LOW CHANNEL 3**



#### **LOW CHANNEL 4**





# 2TX Antenna 1 + Antenna 3 CDD OFDMA MODE: 52-Tones, RU Index 38 MID CHANNEL 6



DATE: 2024-06-14

## 2TX Antenna 1 + Antenna 3 CDD OFDMA MODE: 52-Tones, RU Index 40

### **HIGH CHANNEL 7**



## **HIGH CHANNEL 8**



DATE: 2024-06-14



DATE: 2024-06-14



#### **HIGH CHANNEL 11**



DATE: 2024-06-14

DATE: 2024-06-14