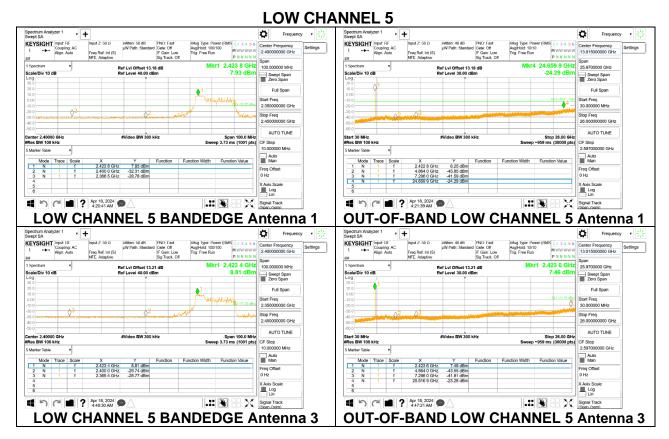

# 2TX Antenna 1 + Antenna 3 CDD OFDMA MODE: 26-Tones, RU Index 4 MID CHANNEL 6



DATE: 2024-06-14

## 2TX Antenna 1 + Antenna 3 CDD OFDMA MODE: 26-Tones, RU Index 8

#### **HIGH CHANNEL 7**



## **HIGH CHANNEL 8**



DATE: 2024-06-14



DATE: 2024-06-14



### **HIGH CHANNEL 11**



DATE: 2024-06-14



DATE: 2024-06-14

## 2TX Antenna 1 + Antenna 3 CDD OFDMA MODE: 52-Tones, RU Index 37

#### **LOW CHANNEL 1**



#### **LOW CHANNEL 2**



Page 77 of 148

DATE: 2024-06-14

### **LOW CHANNEL 3**



#### **LOW CHANNEL 4**





# 2TX Antenna 1 + Antenna 3 CDD OFDMA MODE: 52-Tones, RU Index 38 MID CHANNEL 6



DATE: 2024-06-14

## 2TX Antenna 1 + Antenna 3 CDD OFDMA MODE: 52-Tones, RU Index 40

### **HIGH CHANNEL 7**



## **HIGH CHANNEL 8**



DATE: 2024-06-14



DATE: 2024-06-14



#### **HIGH CHANNEL 11**



DATE: 2024-06-14

DATE: 2024-06-14