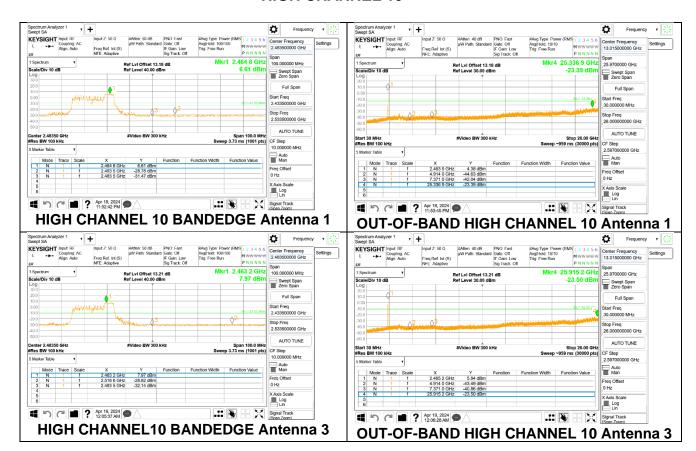

# 2TX Antenna 1 + Antenna 3 CDD OFDMA MODE: 26-Tones, RU Index 4 MID CHANNEL 6



DATE: 2024-06-14

## 2TX Antenna 1 + Antenna 3 CDD OFDMA MODE: 26-Tones, RU Index 8

#### **HIGH CHANNEL 7**



## **HIGH CHANNEL 8**



DATE: 2024-06-14



DATE: 2024-06-14



### **HIGH CHANNEL 11**



DATE: 2024-06-14



DATE: 2024-06-14

## 2TX Antenna 1 + Antenna 3 CDD OFDMA MODE: 52-Tones, RU Index 37

#### **LOW CHANNEL 1**



#### **LOW CHANNEL 2**



Page 77 of 148

DATE: 2024-06-14

### **LOW CHANNEL 3**



#### **LOW CHANNEL 4**





# 2TX Antenna 1 + Antenna 3 CDD OFDMA MODE: 52-Tones, RU Index 38 MID CHANNEL 6



DATE: 2024-06-14

## 2TX Antenna 1 + Antenna 3 CDD OFDMA MODE: 52-Tones, RU Index 40

### **HIGH CHANNEL 7**



## **HIGH CHANNEL 8**



DATE: 2024-06-14



DATE: 2024-06-14



#### **HIGH CHANNEL 11**



DATE: 2024-06-14

DATE: 2024-06-14