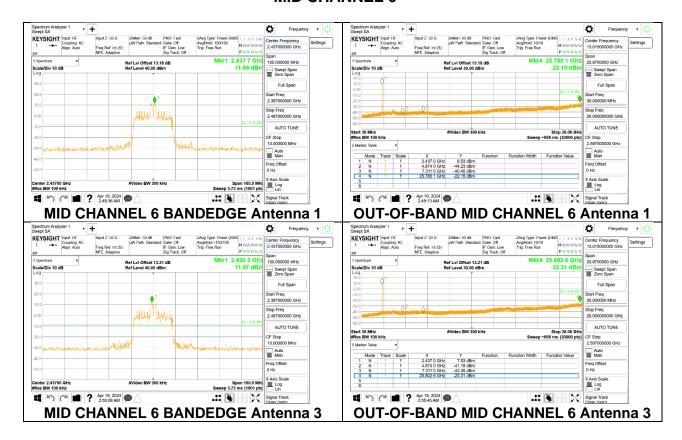

# 2TX Antenna 1 + Antenna 3 CDD OFDMA MODE: 26-Tones, RU Index 4 MID CHANNEL 6

DATE: 2024-06-14