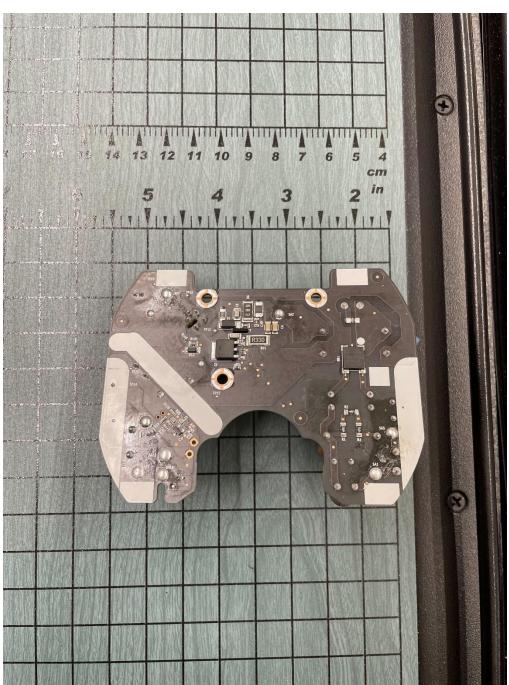

# Internal Photo for S39 radio FCC ID: SBVRM039, IC: 5373A-RM039

# 1 of 10

# Main board Top View



# Model S39 radio FCC ID: SBVRM039, IC: 5373A-RM039

# 2 of 10

Main board Bottom View





Power board Top View





#### 4 of 10

Power board Bottom View

# Model S39 radio FCC ID: SBVRM039, IC: 5373A-RM039

5 of 10

# Main board and power board assembly view



# 6 of 10

### Antenna photos

# Back side of Main Board



WiFi AntennaWiFi AntennaChain 1 - ANT4Chain 0 - ANT1

#### Model S39 radio FCC ID: SBVRM039, IC: 5373A-RM039

# 7 of 10

#### Rear Side



#### ANT2 Front Side



ANT3 Front Side



ANT2 Back Side



ANT3 Back Side



#### 8 of 10



Front Side





#### Bluetooth Antenna Front Side



Bluetooth Antenna Back Side