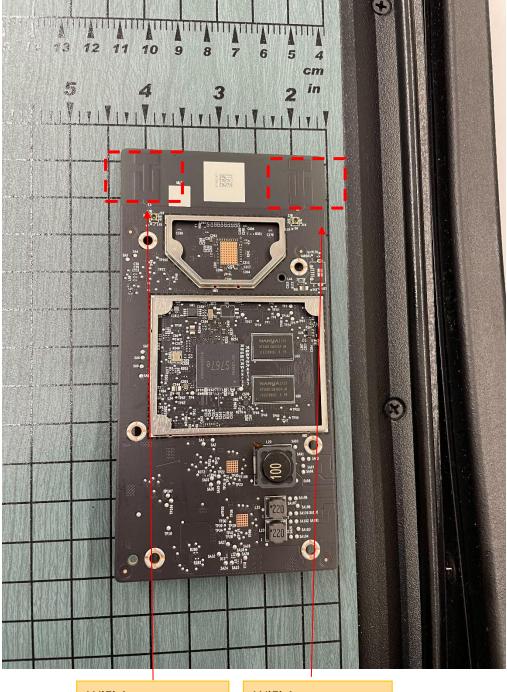

# Back side of Main Board

WiFi AntennaWiFi AntennaChain 1 - ANT4Chain 0 - ANT1

#### Model S39 radio FCC ID: SBVRM039, IC: 5373A-RM039