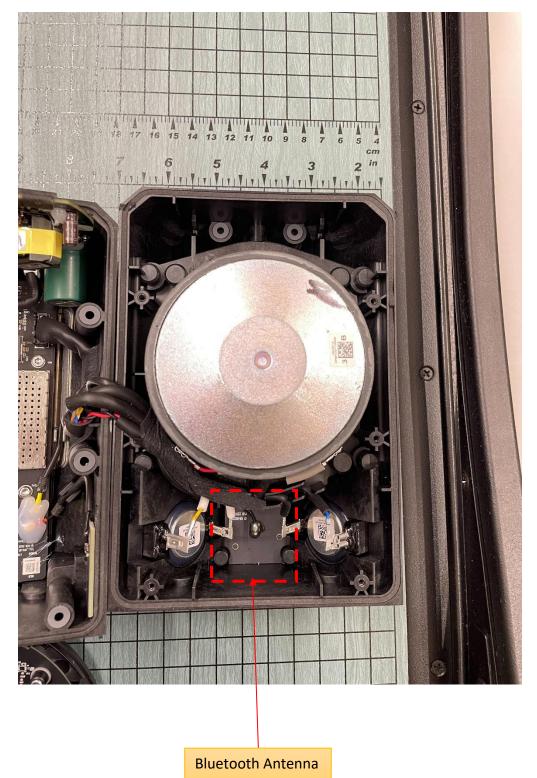

# Internal Photo for S39 radio FCC ID: SBVRM039, IC: 5373A-RM039

# 1 of 10

# Main board Top View



# Model S39 radio FCC ID: SBVRM039, IC: 5373A-RM039

# 2 of 10

Main board Bottom View





Power board Top View





#### 4 of 10

Power board Bottom View

# Model S39 radio FCC ID: SBVRM039, IC: 5373A-RM039

5 of 10

# Main board and power board assembly view



# 6 of 10

### Antenna photos

# Back side of Main Board



WiFi AntennaWiFi AntennaChain 1 - ANT4Chain 0 - ANT1

#### Model S39 radio FCC ID: SBVRM039, IC: 5373A-RM039

# 7 of 10

#### Rear Side



#### ANT2 Front Side



ANT3 Front Side



ANT2 Back Side



ANT3 Back Side



#### 8 of 10



Front Side





#### Bluetooth Antenna Front Side



Bluetooth Antenna Back Side