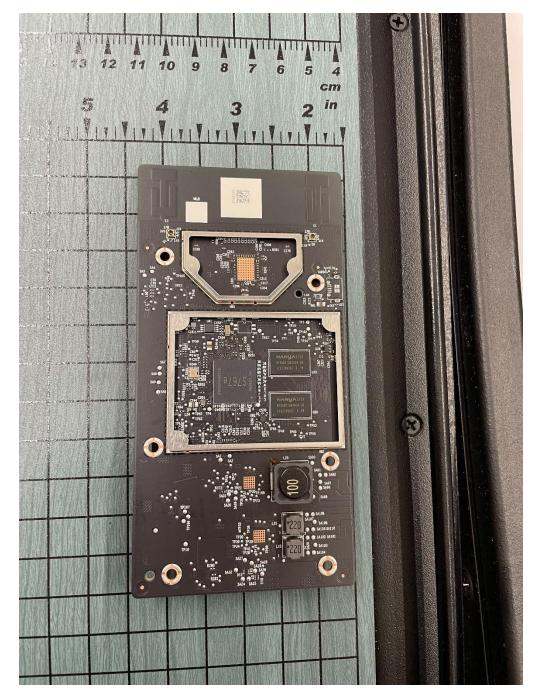

# Internal Photo for S39 radio FCC ID: SBVRM039, IC: 5373A-RM039

# 1 of 10

# Main board Top View



# Model S39 radio FCC ID: SBVRM039, IC: 5373A-RM039

# 2 of 10

Main board Bottom View





Power board Top View





#### 4 of 10

Power board Bottom View

# Model S39 radio FCC ID: SBVRM039, IC: 5373A-RM039

5 of 10

# Main board and power board assembly view



# 6 of 10

### Antenna photos

# Back side of Main Board



WiFi AntennaWiFi AntennaChain 1 - ANT4Chain 0 - ANT1

#### Model S39 radio FCC ID: SBVRM039, IC: 5373A-RM039

# 7 of 10

#### Rear Side



#### ANT2 Front Side



ANT3 Front Side



ANT2 Back Side



ANT3 Back Side



#### 8 of 10



Front Side





#### Bluetooth Antenna Front Side



Bluetooth Antenna Back Side