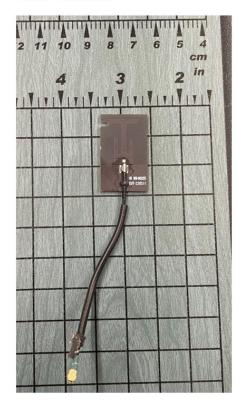

### Antenna photos

#### ANT2 Front Side

ANT3 Front Side

ANT2 Back Side

ANT3 Back Side