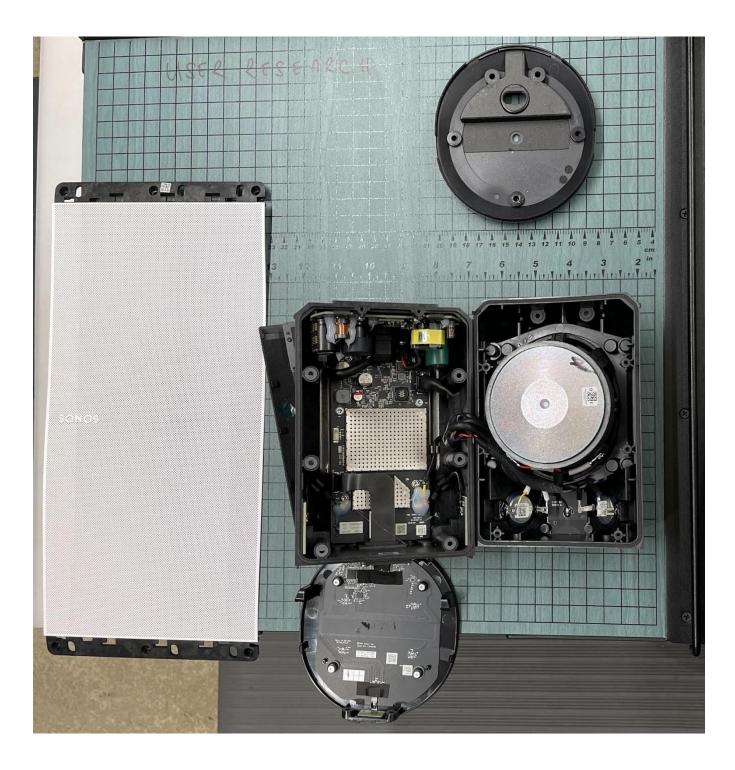

# Internal Photo for S39 radio FCC ID: SBVRM039, IC: 5373A-RM039

# 1 of 10

# Main board Top View



# Model S39 radio FCC ID: SBVRM039, IC: 5373A-RM039

# 2 of 10

Main board Bottom View





Power board Top View





#### 4 of 10

Power board Bottom View

# Model S39 radio FCC ID: SBVRM039, IC: 5373A-RM039

5 of 10

# Main board and power board assembly view



# 6 of 10

### Antenna photos

# Back side of Main Board



WiFi AntennaWiFi AntennaChain 1 - ANT4Chain 0 - ANT1

#### Model S39 radio FCC ID: SBVRM039, IC: 5373A-RM039

# 7 of 10

#### Rear Side



#### ANT2 Front Side



ANT3 Front Side



ANT2 Back Side



ANT3 Back Side



#### 8 of 10



Front Side





#### Bluetooth Antenna Front Side



Bluetooth Antenna Back Side