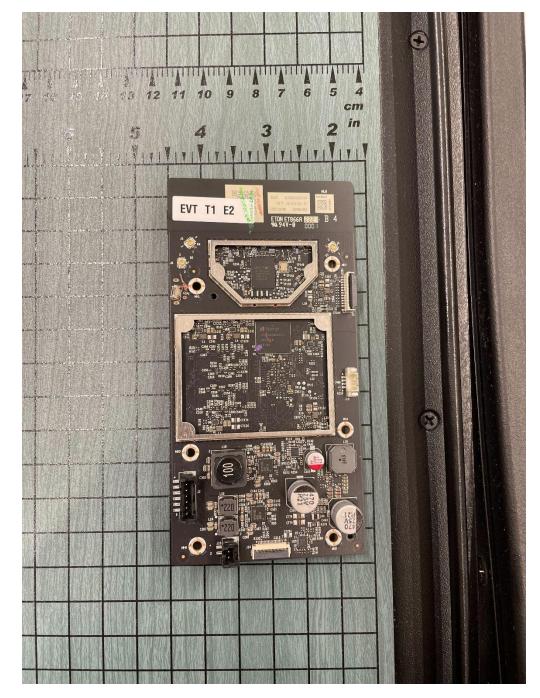

# Internal Photo for S39 radio FCC ID: SBVRM039, IC: 5373A-RM039

# 1 of 10

# Main board Top View



# Model S39 radio FCC ID: SBVRM039, IC: 5373A-RM039

# 2 of 10

Main board Bottom View





Power board Top View





#### 4 of 10

Power board Bottom View

# Model S39 radio FCC ID: SBVRM039, IC: 5373A-RM039

5 of 10

# Main board and power board assembly view



# 6 of 10

### Antenna photos

# Back side of Main Board



WiFi AntennaWiFi AntennaChain 1 - ANT4Chain 0 - ANT1

#### Model S39 radio FCC ID: SBVRM039, IC: 5373A-RM039

# 7 of 10

#### Rear Side



#### ANT2 Front Side



ANT3 Front Side



ANT2 Back Side



ANT3 Back Side



#### 8 of 10



Front Side





#### Bluetooth Antenna Front Side



Bluetooth Antenna Back Side