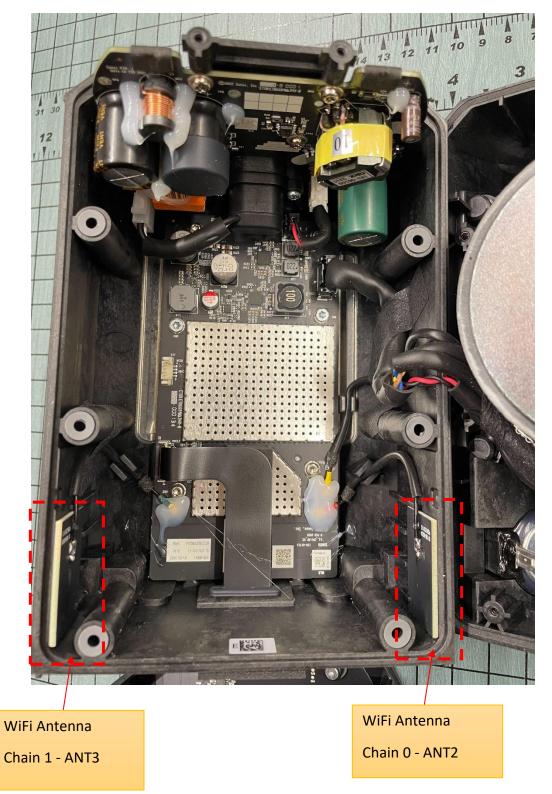

#### Rear Side

#### ANT2 Front Side

ANT3 Front Side

ANT2 Back Side

ANT3 Back Side