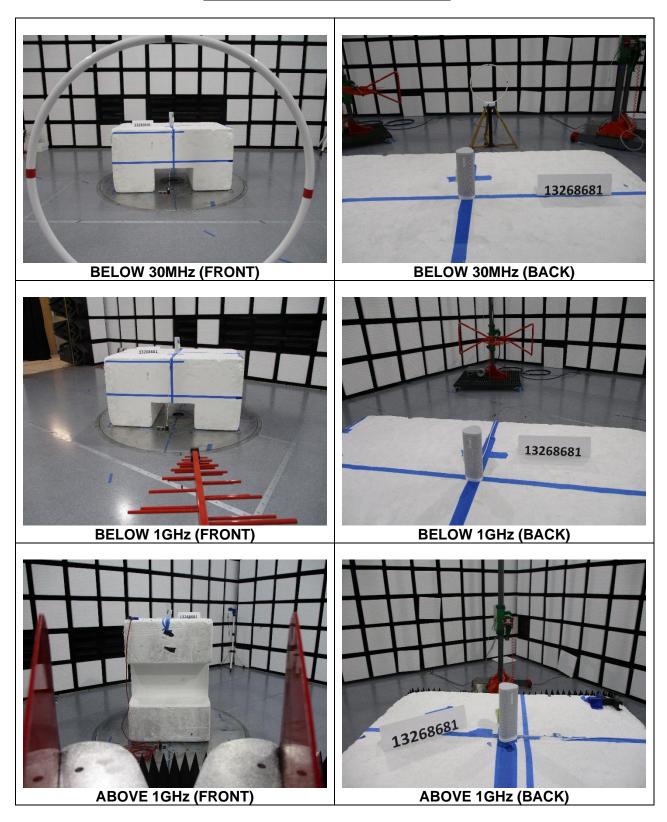

#### **RADIATED RF MEASUREMENT SETUP**

Page 51 of 52

UL VERIFICATION SERVICES INC. 47173 Benicia Street, Fremont, CA 94538; USA

TEL:(510) 319-4000

FAX:(510) 661-0888

This report shall not be reproduced except in full, without the written approval of UL Verification Services Inc.