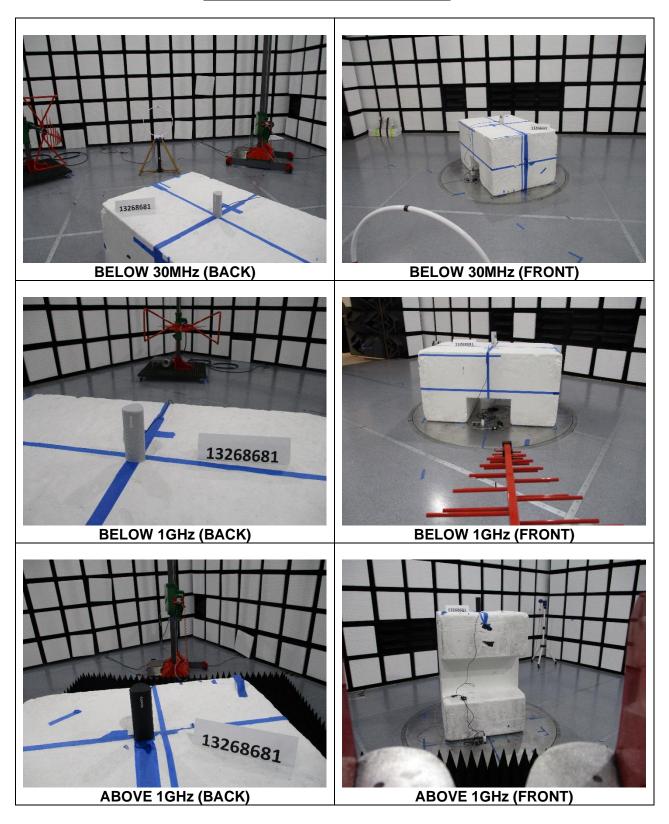

#### **RADIATED RF MEASUREMENT SETUP**

Page 84 of 85

UL VERIFICATION SERVICES INC. 47173 Benicia Street, Fremont, CA 94538; USA

TEL:(510) 319-4000

FAX:(510) 661-0888

This report shall not be reproduced except in full, without the written approval of UL Verification Services Inc.