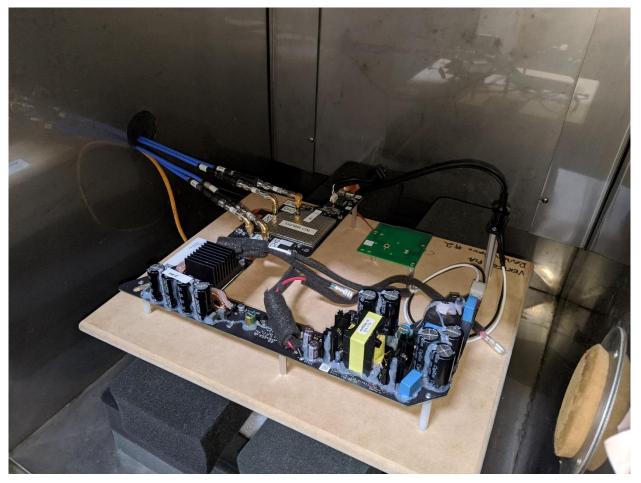

## 1.1.1. Test Setup - CE - AC Conducted Emissions

SONO01 AC Mains Cond Front

**Issue Date:** 16<sup>th</sup> April 2020 **Page:** 2 of 11

Serial #: SONO01 – FCC/ISED Test Setup Photos

SONO01 AC Mains Cond Side