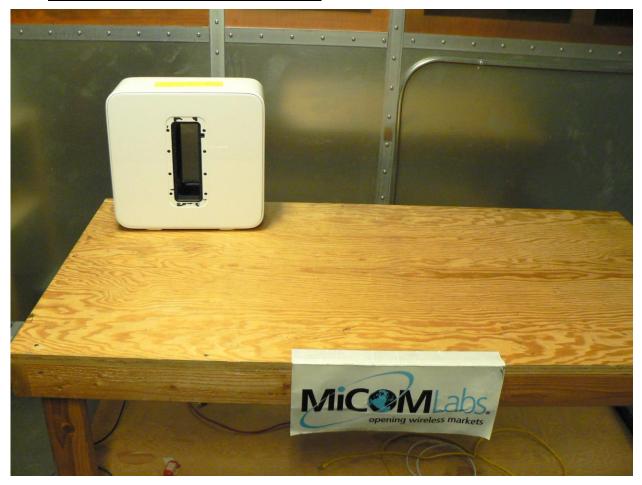

## 1.1.1. Test Setup - CE - AC Conducted Emissions

SONO01 AC Mains Cond Front

**Issue Date:** 16<sup>th</sup> April 2020 **Page:** 2 of 11

Serial #: SONO01 – FCC/ISED Test Setup Photos

SONO01 AC Mains Cond Side