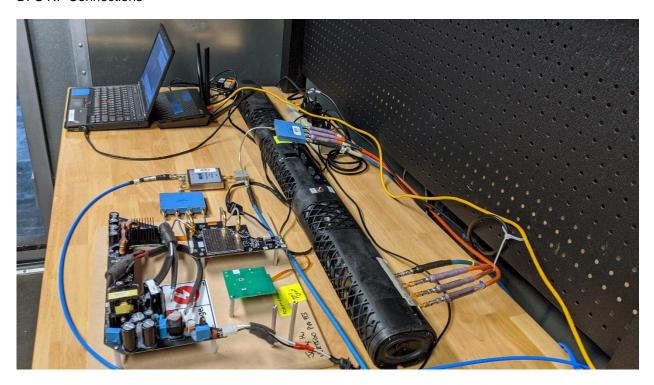

#### 1.1.2. Test Setup - DFS - Conducted - DFS - Conducted

**DFS RF Connections** 

**DFS Side View** 

Issue Date: 16<sup>th</sup> April 2020

**Page:** 4 of 11

Serial #: SONO01 – FCC/ISED Test Setup Photos

DFS Test Setup Overall