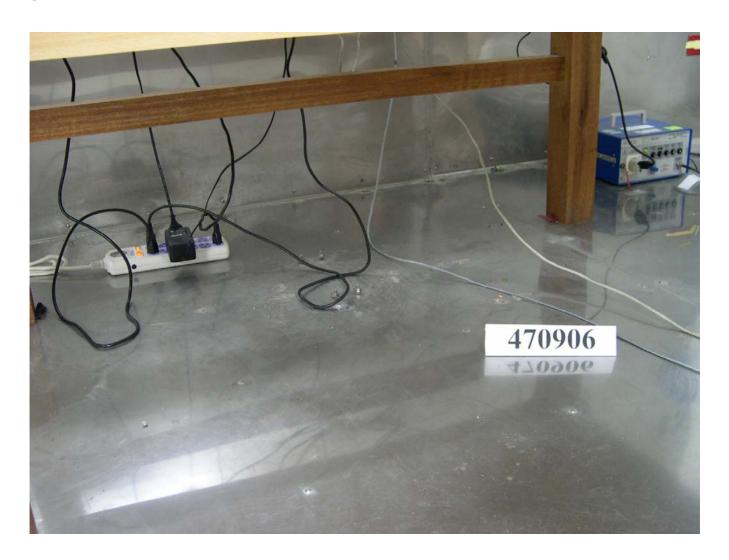

### SIDE VIEW

TEL: 886-2-2696-2468 FAX: 886-2-2696-2255 Page No. : C3 of C5
Issued Date : Aug. 20, 2004