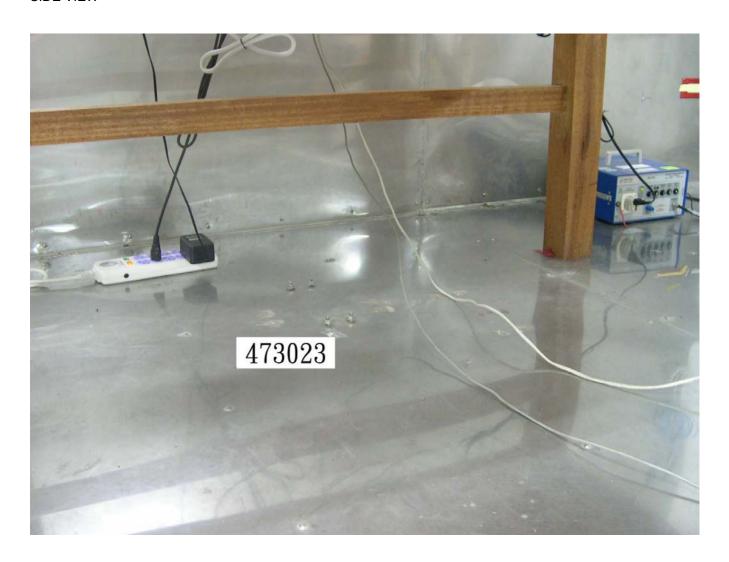

### SIDE VIEW

TEL: 886-2-2696-2468 FAX: 886-2-2696-2255 Page No. : C3 of C7
Issued Date : Sep. 02, 2004