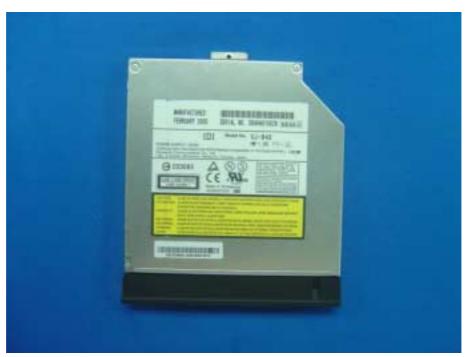

Figure 5 Main Board, Component Side

 $\begin{array}{cc} & \text{Figure} & 6 \\ \text{Main Board, Component Side} \end{array}$ 

 $\begin{array}{ccc} & & Figure & 7 \\ \text{Main Board, Component Side} \end{array}$ 