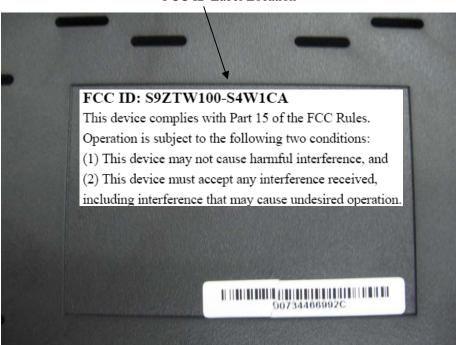

## **Proposed FCC ID Label Format**

| FCC ID: S9ZTW100-S4W1CA                                    |
|------------------------------------------------------------|
| This device complies with Part 15 of the FCC Rules.        |
| Operation is subject to the following two conditions:      |
| (1) This device may not cause harmful interference, and    |
| (2) This device must accept any interference received,     |
| including interference that may cause undesired operation. |

## **Proposed Label Location on EUT**

FCC ID Label Location