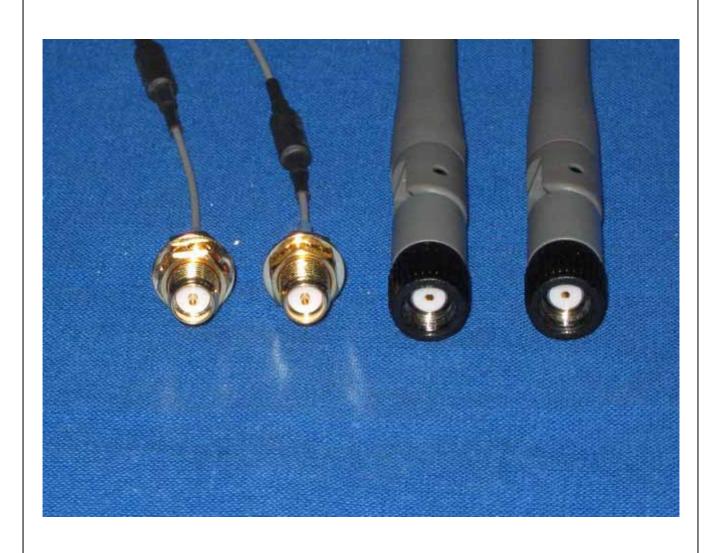

## Antenna 1 (Model: RFA-02-L4H1)

Report No.: 90424003 Page \_\_\_\_\_\_\_ of \_\_\_

Report No.: 90424003 Page <u>10</u> of <u>2</u>

Report No.: 90424003 Page 11 of 2

Report No.: 90424003 Page \_\_\_\_13 \_\_of \_\_\_ 24