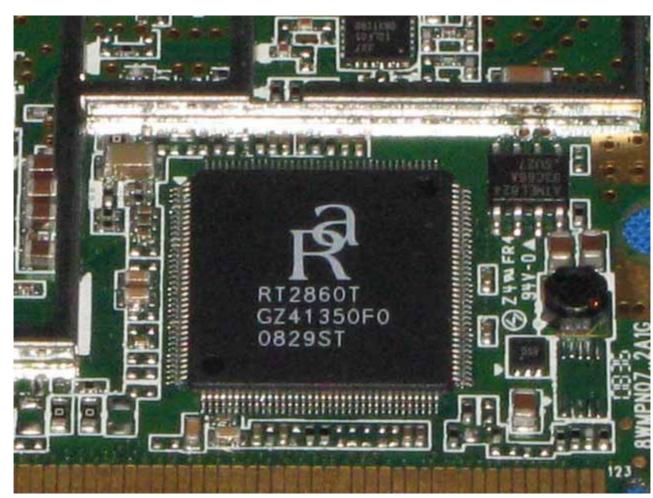

Report No.: 90424003

10 20 30 40 50 60

Report No.: 90424003 Page 3 of 24

Report No.: 90424003
Page \_\_\_4 \_\_of \_\_\_24

Report No.: 90424003 Page <u>5</u> of <u>24</u>

Report No.: 90424003 Page <u>6</u> of <u>24</u>