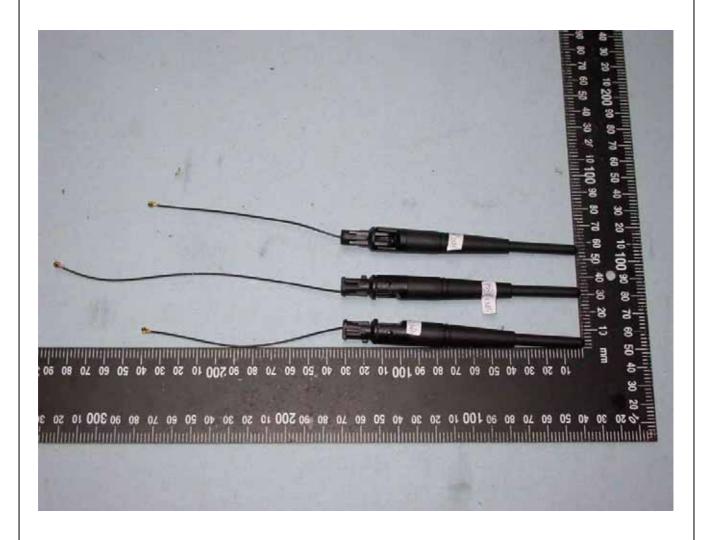

## Antenna 1 (Model: RFA-02-L4H1)

Report No.: 90424003 Page \_\_\_\_\_\_\_ of \_\_\_

Report No.: 90424003 Page <u>10</u> of <u>2</u>

Report No.: 90424003 Page 11 of 2

Report No.: 90424003 Page \_\_\_\_13 \_\_of \_\_\_ 24