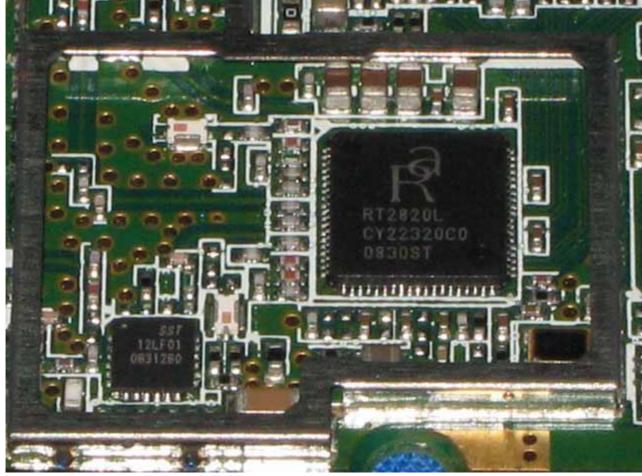

Report No.: 90424003

10 20 30 40 50 60

Report No.: 90424003 Page 3 of 24

Report No.: 90424003
Page \_\_\_4 \_\_of \_\_\_24

Report No.: 90424003 Page <u>5</u> of <u>24</u>

Report No.: 90424003 Page <u>6</u> of <u>24</u>