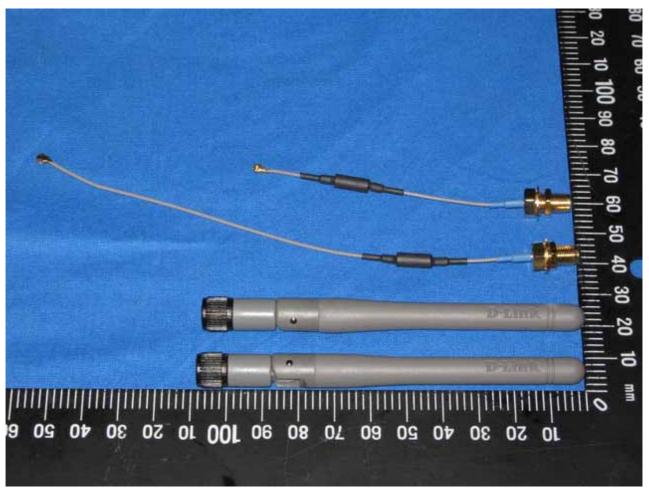

## Antenna 1 (Model: RFA-02-L4H1)

Report No.: 90424003 Page \_\_\_\_\_\_\_ of \_\_\_

Report No.: 90424003 Page <u>10</u> of <u>2</u>

Report No.: 90424003 Page 11 of 2

Report No.: 90424003 Page \_\_\_\_13 \_\_of \_\_\_ 24