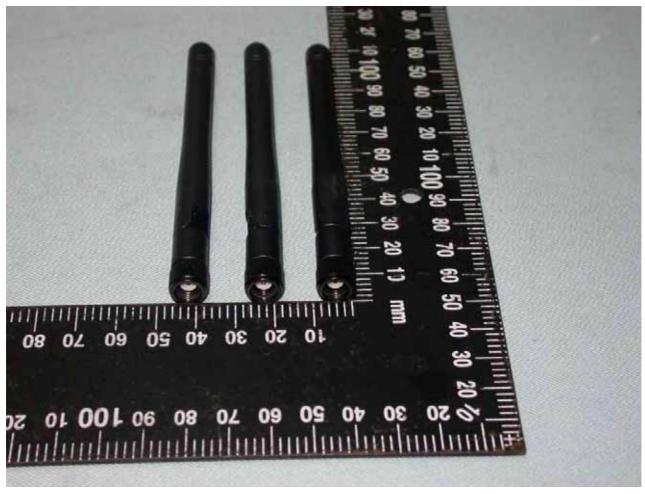

## Antenna 1 (Model: RFA-02-L4H1)

Report No.: 90424003 Page \_\_\_\_\_\_\_ of \_\_\_

Report No.: 90424003 Page <u>10</u> of <u>2</u>

Report No.: 90424003 Page 11 of 2

Report No.: 90424003 Page \_\_\_\_13 \_\_of \_\_\_ 24