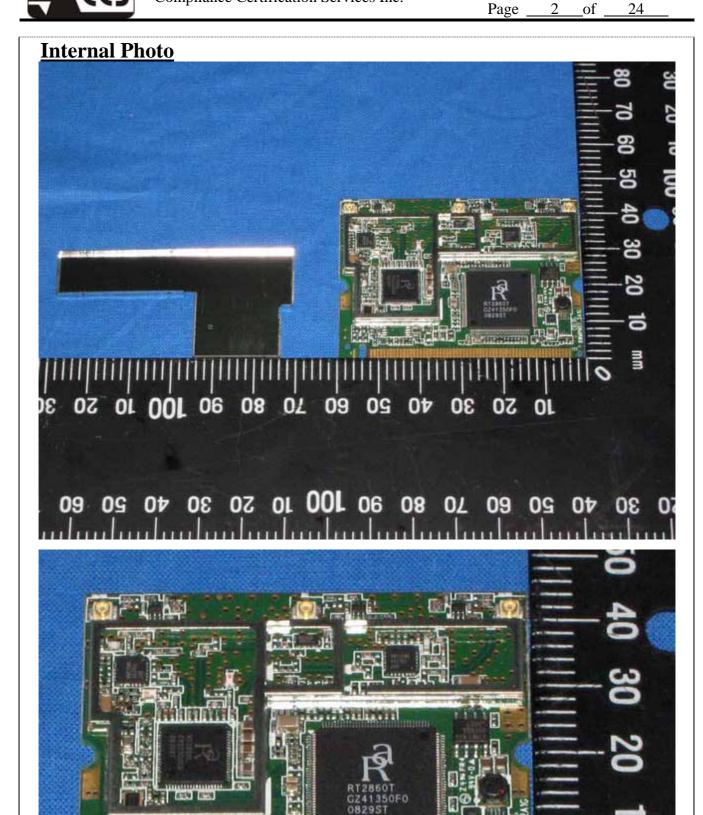

Report No.: 90424003

10 20 30 40 50 60

Report No.: 90424003 Page 3 of 24

Report No.: 90424003
Page \_\_\_4 \_\_of \_\_\_24

Report No.: 90424003 Page <u>5</u> of <u>24</u>

Report No.: 90424003 Page <u>6</u> of <u>24</u>