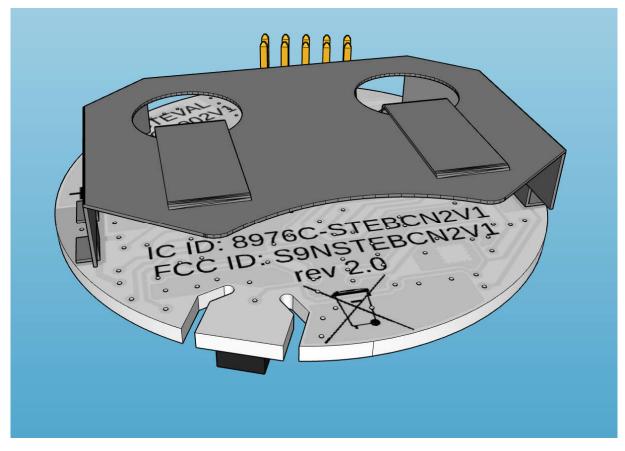

## STEVAL-BCN002V1B FCC ID Label IC Label

The FCC and IC label IDs are printed on the bottom of the PCB of the STEVAL-BCN002v1.

Notes:

- The color of the STEVAL-BCN002v1 engineering samples board used for laboratory testing was GREEN
- To make the label more visible the color of the STEVAL-BCN002v1 board in production will be set to WHITE as shown in the pictures below. There aren't functional changes between the two boards: just the color of PCB has been change (from green to white) and the label FCC and IC IDs has been added.

Figure 1: STEVAL-BCN002V1 botton view with battery holder

Figure 2: STEVAL-BCN002V1 botton view without battery holder

## IC ID: 8976C-STEBCN2V1

FCC ID: S9NSTEBCN2V1

Figure 3: FCC and IC IDs label added in production white board