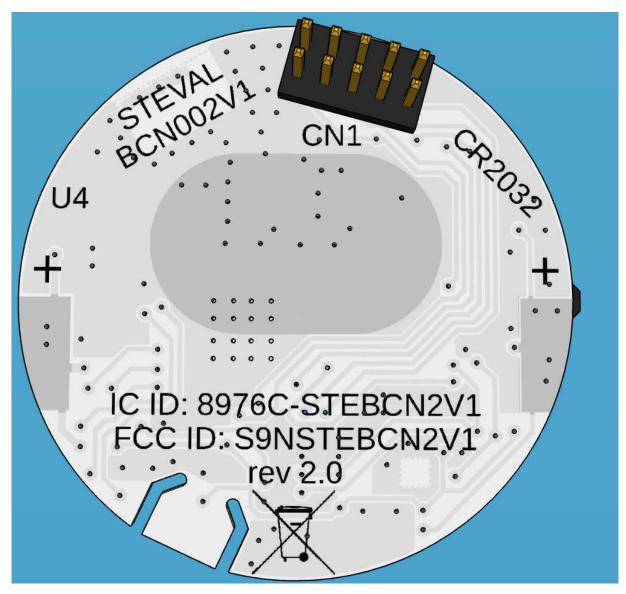

## STEVAL-BCN002V1B FCC ID Label IC Label

The FCC and IC label IDs are printed on the bottom of the PCB of the STEVAL-BCN002v1.

Notes:

- The color of the STEVAL-BCN002v1 engineering samples board used for laboratory testing was GREEN
- To make the label more visible the color of the STEVAL-BCN002v1 board in production will be set to WHITE as shown in the pictures below. There aren't functional changes between the two boards: just the color of PCB has been change (from green to white) and the label FCC and IC IDs has been added.

Figure 1: STEVAL-BCN002V1 botton view with battery holder

Figure 2: STEVAL-BCN002V1 botton view without battery holder

## IC ID: 8976C-STEBCN2V1

FCC ID: S9NSTEBCN2V1

Figure 3: FCC and IC IDs label added in production white board